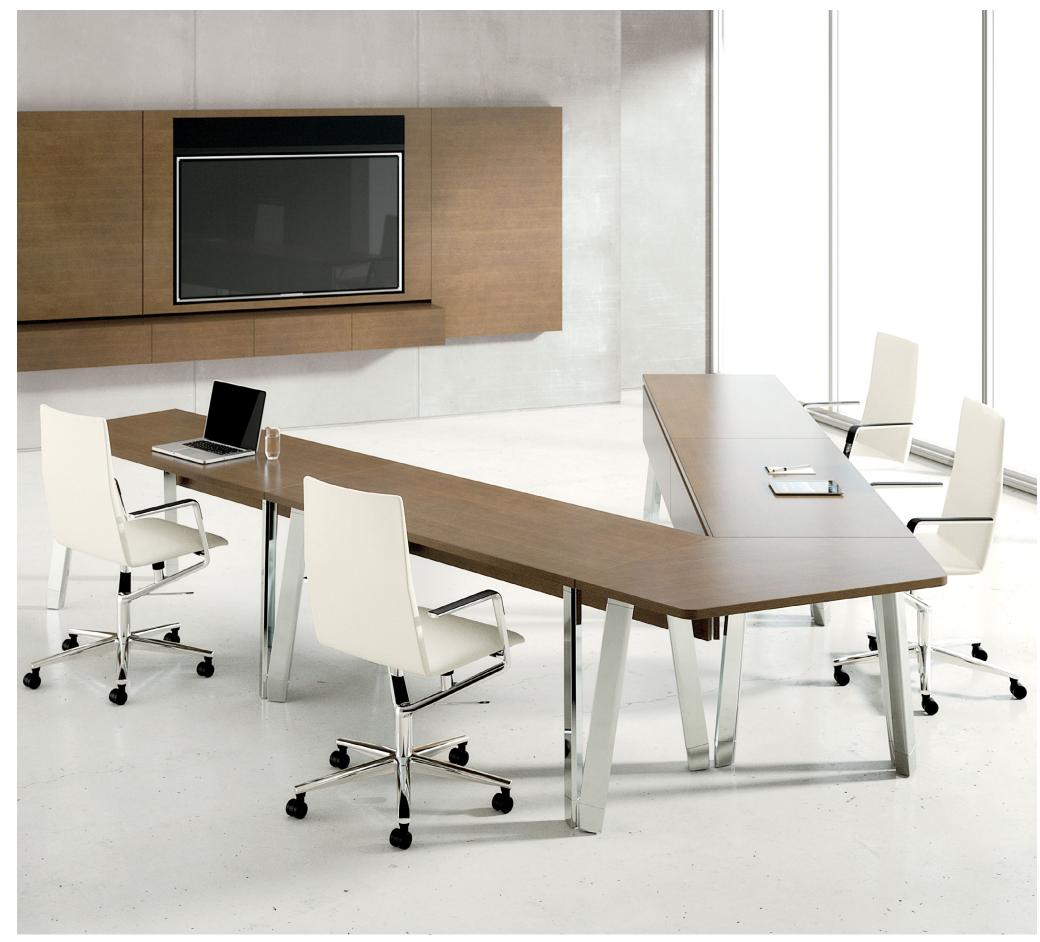

NUCRAFT

U-SHAPED CONFIGURATION: FIVE 30 X 60 TABLES AND TWO 90-DEGREE BRIDGE TABLES

SIGHT LINE CONFIGURATION: FOUR 26 X 66 TABLES AND ONE 135-DEGREE BRIDGE TABLE (SHOWN WITH REVEAL WALL SYSTEM)

**TOP, SQUARE CONFIGURATION:** FOUR 30 X 60 TABLES AND FOUR 90-DEGREE BRIDGE TABLES **BOTTOM, DIAMOND CONFIGURATION:** FOUR 26 X 60 TABLES, TWO 45-DEGREE BRIDGE TOPS AND TWO 135-DEGREE BRIDGE TABLES