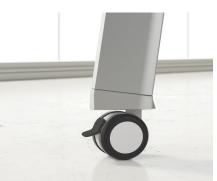

KNOCK DOWN LEGS REMOVE FOR EASY STORAGE

KNOCK DOWN LEGS IN STORED POSITION

CASTER

WIRE MANAGEMENT