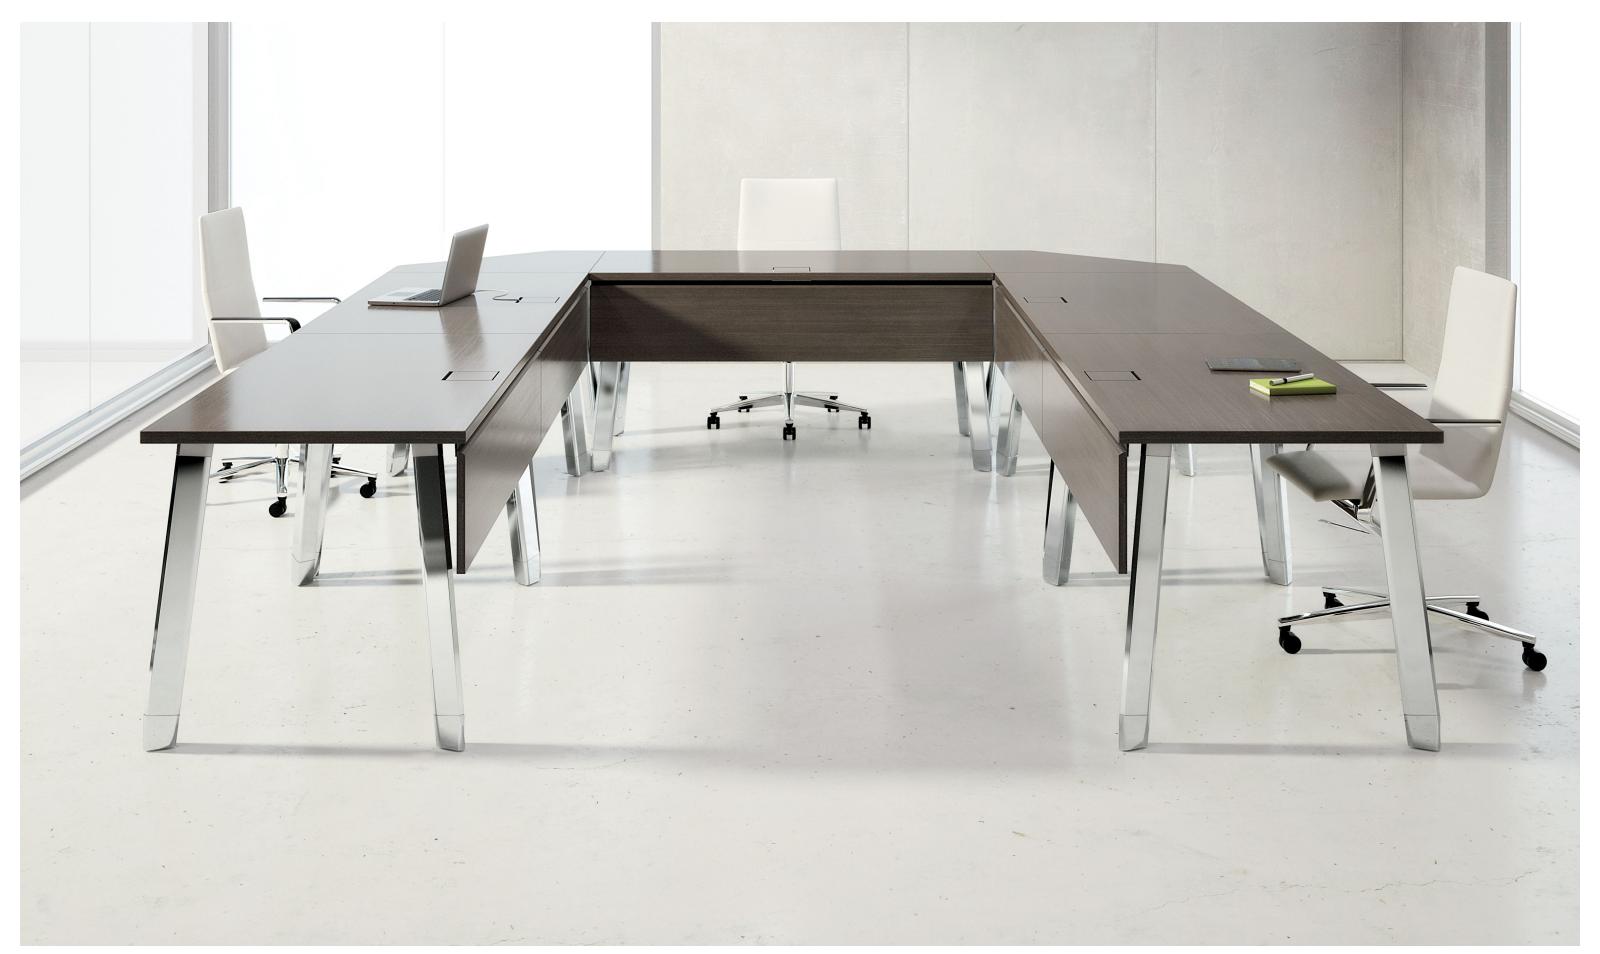

NUCRAFT

U-SHAPED CONFIGURATION: FIVE 30 X 60 TABLES AND TWO 90-DEGREE BRIDGE TABLES

SIGHT LINE CONFIGURATION: FOUR 26 X 66 TABLES AND ONE 135-DEGREE BRIDGE TABLE (SHOWN WITH REVEAL WALL SYSTEM)

**TOP, SQUARE CONFIGURATION:** FOUR 30 X 60 TABLES AND FOUR 90-DEGREE BRIDGE TABLES **BOTTOM, DIAMOND CONFIGURATION:** FOUR 26 X 60 TABLES, TWO 45-DEGREE BRIDGE TOPS AND TWO 135-DEGREE BRIDGE TABLES