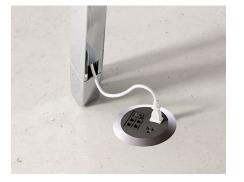

KNOCK DOWN LEGS REMOVE FOR EASY STORAGE

KNOCK DOWN LEGS IN STORED POSITION

CASTER

WIRE MANAGEMENT