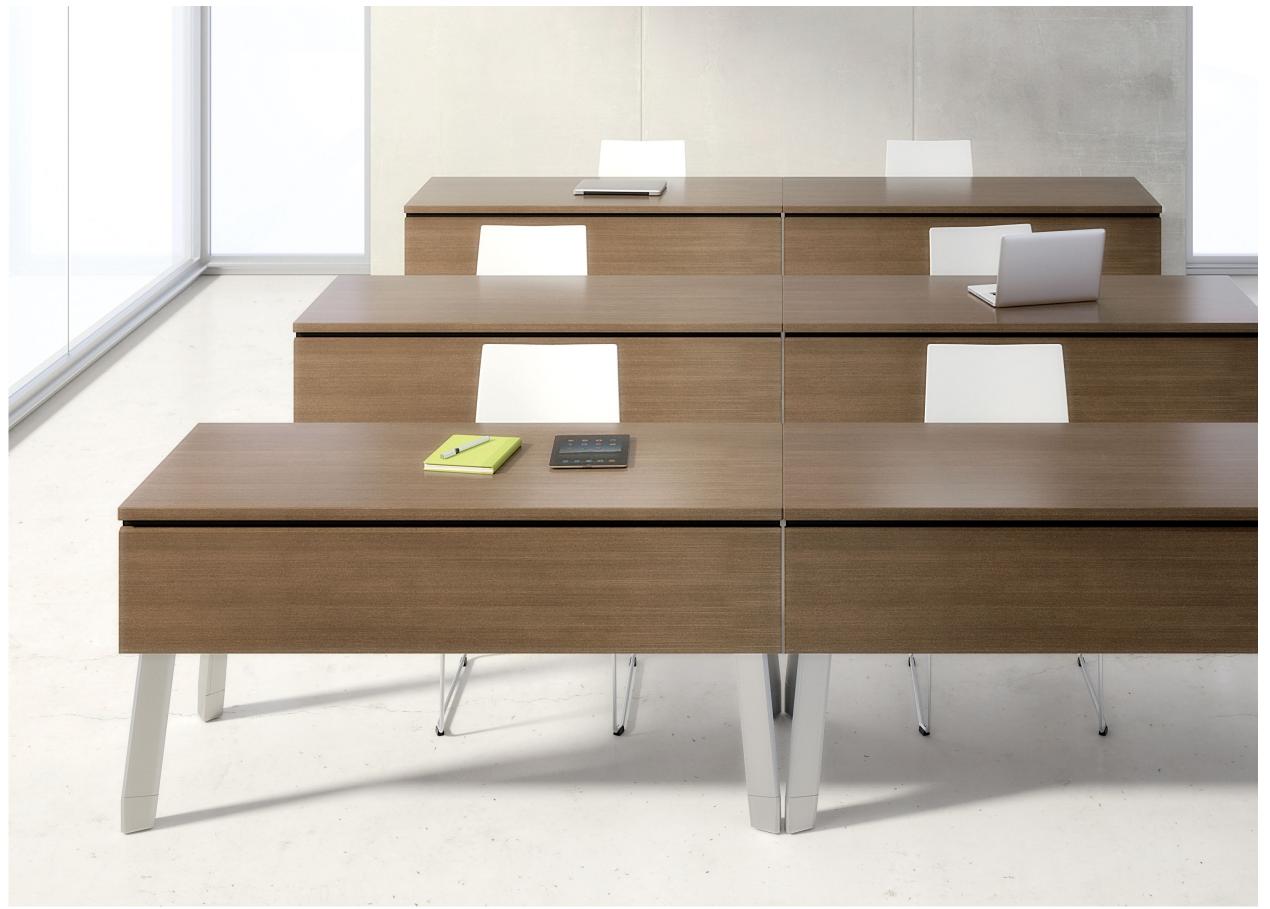

NUCRAFT

U-SHAPED CONFIGURATION: FIVE 30 X 60 TABLES AND TWO 90-DEGREE BRIDGE TABLES

SIGHT LINE CONFIGURATION: FOUR 26 X 66 TABLES AND ONE 135-DEGREE BRIDGE TABLE (SHOWN WITH REVEAL WALL SYSTEM)

**TOP, SQUARE CONFIGURATION:** FOUR 30 X 60 TABLES AND FOUR 90-DEGREE BRIDGE TABLES **BOTTOM, DIAMOND CONFIGURATION:** FOUR 26 X 60 TABLES, TWO 45-DEGREE BRIDGE TOPS AND TWO 135-DEGREE BRIDGE TABLES