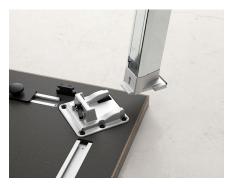

KNOCK DOWN LEGS REMOVE FOR EASY STORAGE

KNOCK DOWN LEGS IN STORED POSITION

CASTER

WIRE MANAGEMENT