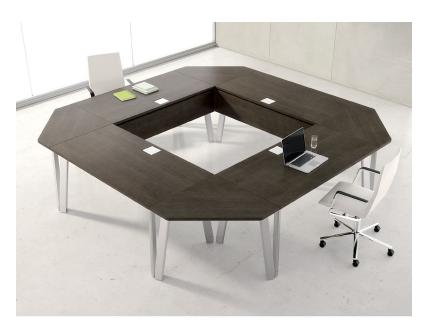

NUCRAFT

U-SHAPED CONFIGURATION: FIVE 30 X 60 TABLES AND TWO 90-DEGREE BRIDGE TABLES

SIGHT LINE CONFIGURATION: FOUR 26 X 66 TABLES AND ONE 135-DEGREE BRIDGE TABLE (SHOWN WITH REVEAL WALL SYSTEM)

**TOP, SQUARE CONFIGURATION:** FOUR 30 X 60 TABLES AND FOUR 90-DEGREE BRIDGE TABLES **BOTTOM, DIAMOND CONFIGURATION:** FOUR 26 X 60 TABLES, TWO 45-DEGREE BRIDGE TOPS AND TWO 135-DEGREE BRIDGE TABLES