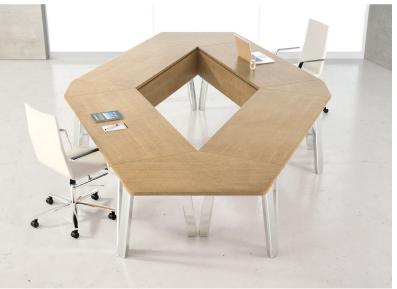

NUCRAFT

U-SHAPED CONFIGURATION: FIVE 30 X 60 TABLES AND TWO 90-DEGREE BRIDGE TABLES

SIGHT LINE CONFIGURATION: FOUR 26 X 66 TABLES AND ONE 135-DEGREE BRIDGE TABLE (SHOWN WITH REVEAL WALL SYSTEM)

**TOP, SQUARE CONFIGURATION:** FOUR 30 X 60 TABLES AND FOUR 90-DEGREE BRIDGE TABLES **BOTTOM, DIAMOND CONFIGURATION:** FOUR 26 X 60 TABLES, TWO 45-DEGREE BRIDGE TOPS AND TWO 135-DEGREE BRIDGE TABLES