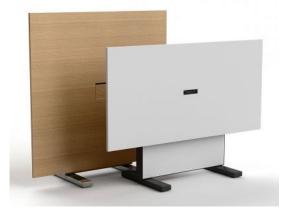

## MATERIAL OPTIONS

## Top

- Veneer with Hardwood Edge
- Laminate with ABS Edge

\*Woodgrain laminate not available on multiple piece conference tables

#### Base

- Paint
- Veneer

Leg / Foot

- Powedercoat
- Polished Chrome

#### Power Matrix Door

- Grain Matched Veneer (When veneer top selected)
- Back Painted Glass
- Powdercoat
- Polished Chrome