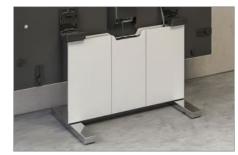

#### Power Matrix Door

- Grain Matched Veneer (When veneer top selected)
- Back Painted Glass
- Powdercoat
- Polished Chrome