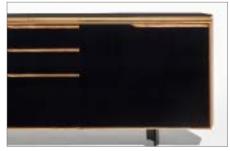

# MATERIAL OPTIONS

Case, Door & Drawer Materials

- Veneer
- Paint

- Laminate
- Veneer
- Fenix
- Glass
- Stone