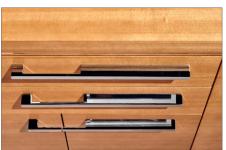

#### Pulls

- Wood Accent (integrated pull only)
- Powder coat
- Polished Chrome
- Clear Anodized
- Satin Bronze Plating (integrated pull only)
- Blackened Nickel (integrated pull only)