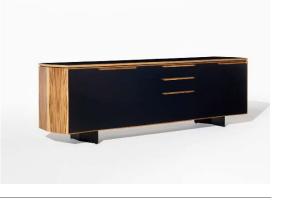

# ASCARI<sup>™</sup> CREDENZA

# MATERIAL OPTIONS

Case, Door & Drawer Materials

- Veneer
- Paint

- Laminate
- Veneer
- Fenix
- Glass
- Stone

#### Pulls

- Wood Accent (integrated pull only)
- Powder coat
- Polished Chrome
- Clear Anodized
- Satin Bronze Plating (integrated pull only)
- Blackened Nickel (integrated pull only)

#### Base

Base

.

- Powder coat
- Polished Chrome
- Satin Bronze Plating
- Blackened Nickel
- ABS Black (plinth base only)