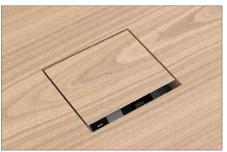

### Power Matrix Door

- Veneer (with veneer top selection)
- Glass
- Powdercoat
- Polished Chrome