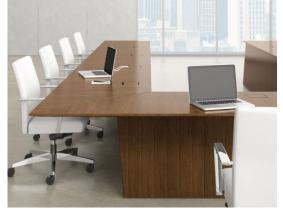

## MATERIAL OPTIONS

- Veneer with Hardwood Edge
- Laminate with Hardwood Edge

\*Veneer is flat cut

Metal Accent

- Powdercoat
- Polished Chrome