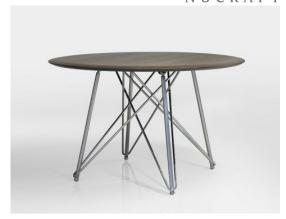

#### Wire Frame Base

- Powdercoat
- Polished Chrome
- Blackened Nickel

# Combinations:

- Polished Chrome Wires / Blackened Nickel Posts
- Polished Chrome Wires / Satin Chrome Posts
- Polished Chrome Wires / Powdercoated Posts