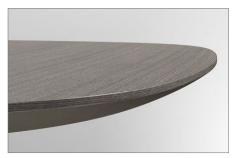

## MATERIAL OPTIONS

Top: Crest Edge (All top shapes)

- Veneer
- Glass (Requires subtop paint selection)
- Laminate with ABS Edge
- Planked Veneer

Top: Surf Edge (Rounds, Soft Squares, Soft Rectangles)

Veneer