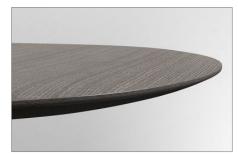

## MATERIAL OPTIONS

Top: Crest Edge (All top shapes)

- Veneer
- Glass (Requires subtop paint selection)
- Laminate with ABS Edge
- Planked Veneer

Top: Surf Edge (Rounds, Soft Squares, Soft Rectangles)

Veneer