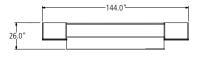

## TYPICAL CAM-11-FS // FREESTANDING STATION

| COMPONENT                       | MODEL #           | DIMENSIONS       | DESCRIPTION                                | PRICE |
|---------------------------------|-------------------|------------------|--------------------------------------------|-------|
| Work Surface- Desk              | CBSD-3684-V       | 36 x 84          | Veneer Work surface                        | 3,150 |
| Work Surface Support - Desk     | CBHL-36           | 2.5 x 36         | Metal Hoop Leg                             | 984   |
| Option: Hoop Leg                | -PCHL             |                  | Polished Chrome Hoop Leg                   | 1,000 |
| Work Surface Support - Desk     | CBHL-36           | 2.5 x 36         | Metal Hoop Leg                             | 984   |
| Option: Hoop Leg                | -PCHL             |                  | Polished Chrome Hoop Leg                   | 1,000 |
| Option: Modesty                 | -MPWH             |                  | Half Height Veneer Modesty Panel           | 965   |
| Tower                           | CBTW-24S-1784-L-V | 24 x 17.5 x 84.5 | Veneer Wardrobe Tower                      | 4,343 |
| Freestanding Credenza           | CBC-2496-V        | 24 x 96          | Veneer Work surface                        | 2,572 |
| Work Surface Support - Credenza | CBPS-BBF-1824-V   | 18 x 24          | Veneer Box / Box/ File Storage Pedestal    | 2,303 |
| Access Panel                    | CBAP-1S-V         |                  | Veneer Access Panel to Span Opening 49-66" | 1,003 |
| Work Surface Support - Credenza | CBPS-FF-1824-V    | 18 x 24          | Veneer File / File Storage Pedestal        | 2,303 |
| Overhead                        | CBWW-9670-V       | 96 x 13          | Single Wood Shelf w/ Veneer Back Panel     | 3,190 |
| Back Panel                      | CBTF-4396-COM     | 96 x 43          | Fabric Tack Panel- COM                     | 792   |
| Tower                           | CBTW-24S-1784-R-V | 24 x 17.5 x 84.5 | Veneer Wardrobe Tower                      | 4,343 |
| Back Panel                      | CBTF-29108-COM    | 108 x 29         | Fabric Tackboard -COM                      | 823   |