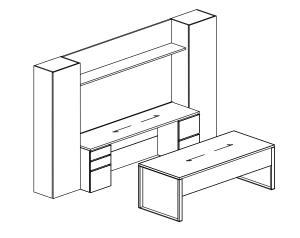

## TYPICAL CAM-11-FS // FREESTANDING STATION

| COMPONENT                       | MODEL #           | DIMENSIONS       | DESCRIPTION                                | PRICE |
|---------------------------------|-------------------|------------------|--------------------------------------------|-------|
| Work Surface- Desk              | CBSD-3684-V       | 36 x 84          | Veneer Work surface                        | 3,150 |
| Work Surface Support - Desk     | CBHL-36           | 2.5 x 36         | Metal Hoop Leg                             | 984   |
| Option: Hoop Leg                | -PCHL             |                  | Polished Chrome Hoop Leg                   | 1,000 |
| Work Surface Support - Desk     | CBHL-36           | 2.5 x 36         | Metal Hoop Leg                             | 984   |
| Option: Hoop Leg                | -PCHL             |                  | Polished Chrome Hoop Leg                   | 1,000 |
| Option: Modesty                 | -MPWH             |                  | Half Height Veneer Modesty Panel           | 965   |
| Tower                           | CBTW-24S-1784-L-V | 24 x 17.5 x 84.5 | Veneer Wardrobe Tower                      | 4,343 |
| Freestanding Credenza           | CBC-2496-V        | 24 x 96          | Veneer Work surface                        | 2,572 |
| Work Surface Support - Credenza | CBPS-BBF-1824-V   | 18 x 24          | Veneer Box / Box/ File Storage Pedestal    | 2,303 |
| Access Panel                    | CBAP-1S-V         |                  | Veneer Access Panel to Span Opening 49-66" | 1,003 |
| Work Surface Support - Credenza | CBPS-FF-1824-V    | 18 x 24          | Veneer File / File Storage Pedestal        | 2,303 |
| Overhead                        | CBWW-9670-V       | 96 x 13          | Single Wood Shelf w/ Veneer Back Panel     | 3,190 |
| Back Panel                      | CBTF-4396-COM     | 96 x 43          | Fabric Tack Panel- COM                     | 792   |
| Tower                           | CBTW-24S-1784-R-V | 24 x 17.5 x 84.5 | Veneer Wardrobe Tower                      | 4,343 |
| Back Panel                      | CBTF-29108-COM    | 108 x 29         | Fabric Tackboard -COM                      | 823   |

Private Office List Price: \$33,755