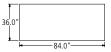

## TYPICAL CAM-11-FS // FREESTANDING STATION

| COMPONENT                       | MODEL #           | DIMENSIONS       | DESCRIPTION                                | PRICE |
|---------------------------------|-------------------|------------------|--------------------------------------------|-------|
| Work Surface- Desk              | CBSD-3684-V       | 36 x 84          | Veneer Work surface                        | 3,150 |
| Work Surface Support - Desk     | CBHL-36           | 2.5 x 36         | Metal Hoop Leg                             | 984   |
| Option: Hoop Leg                | -PCHL             |                  | Polished Chrome Hoop Leg                   | 1,000 |
| Work Surface Support - Desk     | CBHL-36           | 2.5 x 36         | Metal Hoop Leg                             | 984   |
| Option: Hoop Leg                | -PCHL             |                  | Polished Chrome Hoop Leg                   | 1,000 |
| Option: Modesty                 | -MPWH             |                  | Half Height Veneer Modesty Panel           | 965   |
| Tower                           | CBTW-24S-1784-L-V | 24 x 17.5 x 84.5 | Veneer Wardrobe Tower                      | 4,343 |
| Freestanding Credenza           | CBC-2496-V        | 24 x 96          | Veneer Work surface                        | 2,572 |
| Work Surface Support - Credenza | CBPS-BBF-1824-V   | 18 x 24          | Veneer Box / Box/ File Storage Pedestal    | 2,303 |
| Access Panel                    | CBAP-1S-V         |                  | Veneer Access Panel to Span Opening 49-66" | 1,003 |
| Work Surface Support - Credenza | CBPS-FF-1824-V    | 18 x 24          | Veneer File / File Storage Pedestal        | 2,303 |
| Overhead                        | CBWW-9670-V       | 96 x 13          | Single Wood Shelf w/ Veneer Back Panel     | 3,190 |
| Back Panel                      | CBTF-4396-COM     | 96 x 43          | Fabric Tack Panel- COM                     | 792   |
| Tower                           | CBTW-24S-1784-R-V | 24 x 17.5 x 84.5 | Veneer Wardrobe Tower                      | 4,343 |
| Back Panel                      | CBTF-29108-COM    | 108 x 29         | Fabric Tackboard -COM                      | 823   |