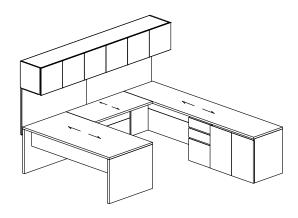

## STATIONARY WORK SURFACE

## TYPICAL CAM-12-U // LEFT-HAND STATION

| COMPONENT                               | MODEL #         | DIMENSIONS | DESCRIPTION                                | PRICE |
|-----------------------------------------|-----------------|------------|--------------------------------------------|-------|
| Desk Work Surface                       | CBSD-3672-V     | 36 x 72    | Veneer Work surface                        | 2,764 |
| Work Surface Support - Desk             | CBPL-36-V       | 1.5 x 36   | Veneer Panel Leg                           | 1,114 |
| Option: Modesty                         | -MPWH           |            | Half Height Veneer Modesty Panel           | 965   |
| Work Surface Support - Desk             | CBPLK-36-V      | 1.5 x 36   | Veneer Panel Leg                           | 1,045 |
| Work Surface - Bridge                   | CBBR-2448-V     | 48 x 24    | Veneer Work surface                        | 1,324 |
| Access Panel                            | CBAP-0S-V       |            | Veneer Access Panel to Span Opening 12-48" | 901   |
| Work Surface - Credenza                 | CBC-24108-V     | 108 x 24   | Veneer Work surface                        | 2,847 |
| Work Surface Support - Side Credenza    | CBPLK-24-V      | 1.5 x 24   | Veneer Panel Leg                           | 849   |
| Access Panel                            | CBAP-1S-V       |            | Veneer Access Panel to Span Opening 49-66" | 1,003 |
| Work Surface Support - Run-Off Credenza | CBPS-BBF-1824-V | 18 x 24    | Veneer Box/ Box/ File Storage Pedestal     | 2,303 |
| Work Surface Support - Run-Off Credenza | CBPS-DD-3624-V  | 36 x 24    | Double Door Storage Pedestal               | 2,752 |
| Overhead                                | CBOW-F-108S-V   | 96 x 17.25 | Single High Overhead w/ Full Door          | 6,171 |
| Back Panel                              | CBMG-29108      | 108 x 29   | Magnetic Glass Back Panel w/ Magnets       | 2,656 |

Private Office List Price: \$30,281