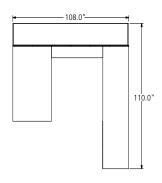

## STATIONARY WORK SURFACE

## TYPICAL CAM-12-U // LEFT-HAND STATION

| COMPONENT                               | MODEL #         | DIMENSIONS | DESCRIPTION                                | PRICE |
|-----------------------------------------|-----------------|------------|--------------------------------------------|-------|
| Desk Work Surface                       | CBSD-3672-V     | 36 x 72    | Veneer Work surface                        | 2,764 |
| Work Surface Support - Desk             | CBPL-36-V       | 1.5 x 36   | Veneer Panel Leg                           | 1,114 |
| Option: Modesty                         | -MPWH           |            | Half Height Veneer Modesty Panel           | 965   |
| Work Surface Support - Desk             | CBPLK-36-V      | 1.5 x 36   | Veneer Panel Leg                           | 1,045 |
| Work Surface - Bridge                   | CBBR-2448-V     | 48 x 24    | Veneer Work surface                        | 1,324 |
| Access Panel                            | CBAP-0S-V       |            | Veneer Access Panel to Span Opening 12-48" | 901   |
| Work Surface - Credenza                 | CBC-24108-V     | 108 x 24   | Veneer Work surface                        | 2,847 |
| Work Surface Support - Side Credenza    | CBPLK-24-V      | 1.5 x 24   | Veneer Panel Leg                           | 849   |
| Access Panel                            | CBAP-1S-V       |            | Veneer Access Panel to Span Opening 49-66" | 1,003 |
| Work Surface Support - Run-Off Credenza | CBPS-BBF-1824-V | 18 x 24    | Veneer Box/ Box/ File Storage Pedestal     | 2,303 |
| Work Surface Support - Run-Off Credenza | CBPS-DD-3624-V  | 36 x 24    | Double Door Storage Pedestal               | 2,752 |
| Overhead                                | CBOW-F-108S-V   | 96 x 17.25 | Single High Overhead w/ Full Door          | 6,171 |
| Back Panel                              | CBMG-29108      | 108 x 29   | Magnetic Glass Back Panel w/ Magnets       | 2,656 |