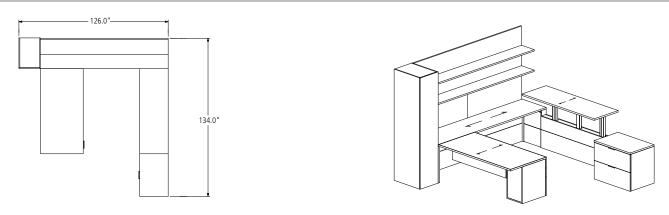

## ADJUSTABLE HEIGHT SECONDARY WORK SURFACE

## TYPICAL CAM-07-U // LEFT-HAND STATION

| COMPONENT                            | MODEL #          | DIMENSIONS     | DESCRIPTION                                  | PRICE |
|--------------------------------------|------------------|----------------|----------------------------------------------|-------|
| Tower                                | CBTW-18-2684-L-V | 18 x 26 x 84.5 | Veneer Wardrobe Tower                        | 4,318 |
| Desk Work Surface                    | CBRO-3672-V      | 36 x 72        | Veneer Work surface                          | 2,763 |
| Work Surface Support - Desk          | CBPS-BBF-1530-V  | 15.5 x 30      | Veneer Box / Box/ File Storage Pedestal      | 2,291 |
| Option: Modesty                      | -MPWH            |                | Half Height Veneer Modesty Panel             | 965   |
| Side Credenza                        | CBC-24108-V      | 24 x 108       | Veneer Work surface                          | 2,847 |
| Work Surface Support - Side Credenza | CBPLK-24-V       | 1.5 x 24       | Veneer Panel Support                         | 849   |
| Access Panel                         | CBAP-4S-V        |                | Veneer Access Panel to Span Opening 103-120" | 1,336 |
| Work Surface Support - Side Credenza | CBPLH-24-V       | 5 x 24         | Veneer Panel Support w/ Hinged Door          | 1,284 |
| Run-Off Work Surface                 | CBBR-24108-V     | 108 x 24       | Veneer Work surface                          | 2,847 |
| Work Surface Support - Run-Off       | CBA-W-72-R-V     | 72 x 5         | Work surface Support Wall w/ Lift Mechanism  | 5,707 |
| Work Surface Support - Run-Off       | CBPS-LF-3624-V   | 36 x 24        | Veneer LateralFile Storage Pedestal          | 2,793 |
| Overhead                             | CBWW-10884-V     | 108 x 13       | Double Wood Shelf w/ Veneer Back Panel       | 4,338 |
| Back Panel                           | CBTF-29108-COM   | 108 x 29       | Fabric Tackboard -COM                        | 823   |

Private Office List Price: \$37,680