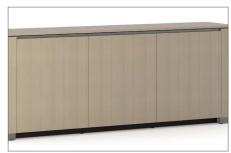

## **MATERIAL OPTIONS**

Тор

- Veneer
- Inset Laminate
- Inset Fenix®
- Raised Gloss Glass
- Raised Satin Glass
- Recessed Stone
- \* reveal between top and case will always be black

Pulls

- Metal, Powdercoat
- Metal, Wood Accent
- Polished Chrome

Case

- Veneer
- Paint

## Doors

- Veneer
- Pain
- Satin Glass with Powder Coat Frame

## Base

- Veneer
- Metal, Powder Coat
- Polished Chrome

Plinth

Black

updated 3/24 NUCRAFT.COM