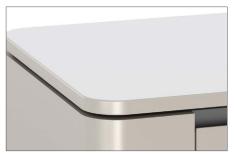

## **MATERIAL OPTIONS**

Тор

- Veneer
- Inset Laminate
- Inset Fenix®
- Raised Gloss Glass
- Raised Satin Glass
- Recessed Stone
- \* reveal between top and case will always be black

Pulls

- Metal, Powdercoat
- Metal, Wood Accent
- Polished Chrome