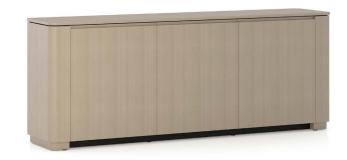

## **MATERIAL OPTIONS**

Тор

- Veneer
- Inset Laminate
- Inset Fenix®
- Raised Gloss Glass
- Raised Satin Glass
- Recessed Stone
- \* reveal between top and case will always be black

Pulls

- Metal, Powdercoat
- Metal, Wood Accent
- Polished Chrome

Case

- Veneer
- Paint

## Doors

- Veneer
- Pain
- Satin Glass with Powder Coat Frame

## Base

- Veneer
- Metal, Powder Coat
- Polished Chrome

Plinth

Black

updated 3/24 NUCRAFT.COM