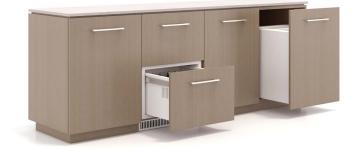

# FORENA<sup>™</sup> CREDENZA

Utility Credenza with Refrigerator and Trash and Recycling Unit

Two Drawer Refrigerator

Single Pull Out Waste/Recycling Unit

Double Pull Out Waste/Recycling Unit

Equipment Racking

Equipment Rack (fixed or sliding)

Waste / Recycling

ASCARI<sup>™</sup> CREDENZA

4

Closed Box Drawers/Double Doors

Slide Out Shelf

Handle Pulls

Power Drawer

Drawer Organization

Refrigerator Drawer

Refrigerator Drawer

Fixed Equipment Rack

Waste/ Recycle Unit