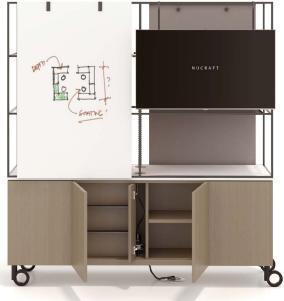

## FLOW<sup>TM</sup> ACTIVITY WALL AND CREDENZA

Dual sided

Tavola Credenza

Tavola Console

Emme Console

Talis Console

Forena Media Island

Performance Credenza Console