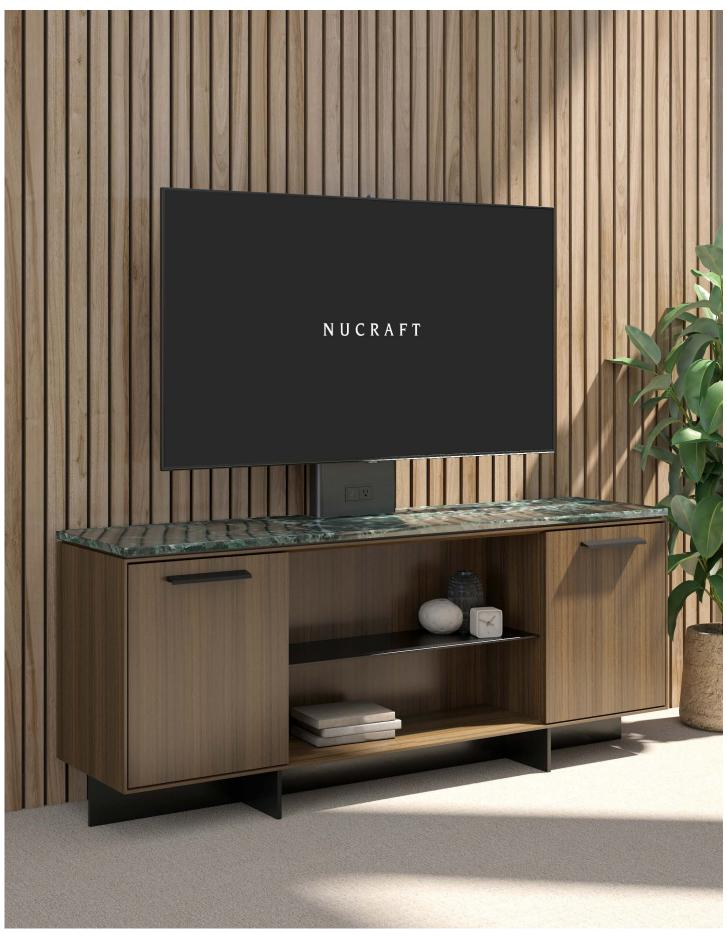

# NUCRAFT

Credenzas

Inset Base with Stone Top and Combination Paint and Veneer Doors

Blade Bade with Glass Top and Horizontal Veneer Layup

Edge Mount Base with Veneer Top and Doors

No Base with Veneer Top and Doors