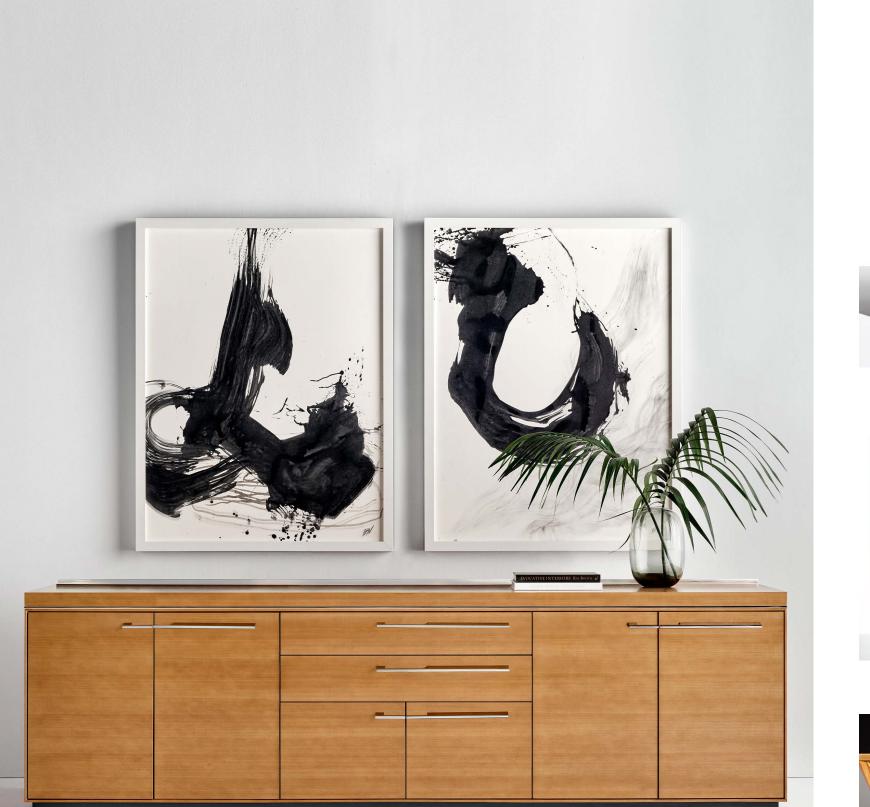

# NUCRAFT

Credenzas

Inset Base with Stone Top and Combination Paint and Veneer Doors

Blade Bade with Glass Top and Horizontal Veneer Layup

Edge Mount Base with Veneer Top and Doors

No Base with Veneer Top and Doors

## NUCRAFT