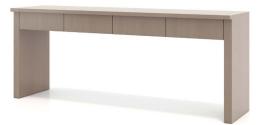

# NUCRAFT

Credenzas

Inset Base with Stone Top and Combination Paint and Veneer Doors

Blade Bade with Glass Top and Horizontal Veneer Layup

Edge Mount Base with Veneer Top and Doors

No Base with Veneer Top and Doors