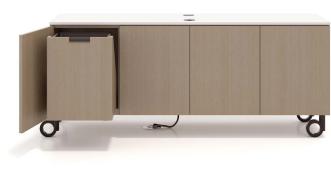

Single Pull Out Waste/Recycling Unit

Double Pull Out Waste/Recycling Unit

Equipment Racking

Equipment Rack (fixed or sliding)

Waste / Recycling

ASCARI<sup>™</sup> CREDENZA

4

Closed Box Drawers/Double Doors

Slide Out Shelf

Handle Pulls

Power Drawer

Drawer Organization

Refrigerator Drawer

Refrigerator Drawer

Fixed Equipment Rack

Waste/ Recycle Unit