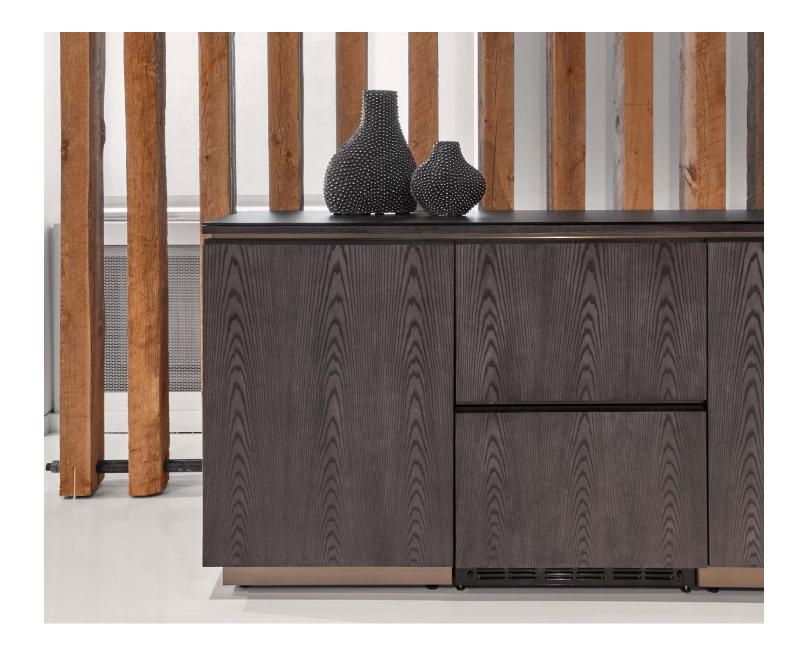

# NUCRAFT

Credenzas

Inset Base with Stone Top and Combination Paint and Veneer Doors

Blade Bade with Glass Top and Horizontal Veneer Layup

Edge Mount Base with Veneer Top and Doors

No Base with Veneer Top and Doors