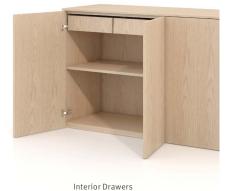

#### Drawer Organization

Pull-Out Waste and Recycling Unit

Vertical Equipment Racks

Single sided