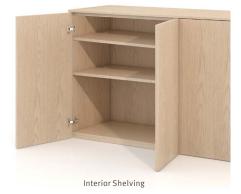

#### Drawer Organization

Pull-Out Waste and Recycling Unit

Vertical Equipment Racks

Single sided