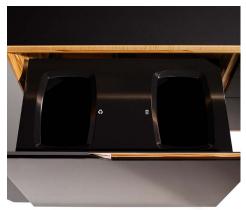

Single Pull Out Waste/Recycling Unit

Double Pull Out Waste/Recycling Unit

Equipment Racking

Equipment Rack (fixed or sliding)

Waste / Recycling

ASCARI<sup>™</sup> CREDENZA

4

Closed Box Drawers/Double Doors

#### Drawer Organization

Pull-Out Waste and Recycling Unit

Vertical Equipment Racks

Single sided