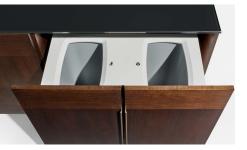

Single Pull Out Waste/Recycling Unit

Double Pull Out Waste/Recycling Unit

Equipment Racking

Equipment Rack (fixed or sliding)

Waste / Recycling

ASCARI<sup>™</sup> CREDENZA

4

Closed Box Drawers/Double Doors

Slide Out Shelf

Handle Pulls

Power Drawer

Drawer Organization

Refrigerator Drawer

Refrigerator Drawer

Fixed Equipment Rack

Waste/ Recycle Unit

#### Drawer Organization

Pull-Out Waste and Recycling Unit

Vertical Equipment Racks

Single sided