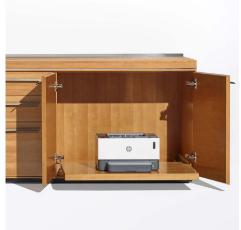

# NUCRAFT

Credenzas







Inset Base with Stone Top and Combination Paint and Veneer Doors



Blade Bade with Glass Top and Horizontal Veneer Layup



Edge Mount Base with Veneer Top and Doors



No Base with Veneer Top and Doors















Single Pull Out Waste/Recycling Unit



Double Pull Out Waste/Recycling Unit



Equipment Racking











Equipment Rack (fixed or sliding)









Waste / Recycling

ASCARI<sup>™</sup> CREDENZA

4



Closed Box Drawers/Double Doors

Slide Out Shelf





Handle Pulls

Power Drawer

Drawer Organization



Refrigerator Drawer





Refrigerator Drawer

Fixed Equipment Rack





Waste/ Recycle Unit





Utility Credenza with Fixed equipment rack

#### **PERFORMANCE** CREDENZA<sup>™</sup>

# FORENA<sup>™</sup> CREDENZA



Utility Credenza with Refrigerator and Trash and Recycling Unit







Two Drawer Refrigerator







#### Drawer Organization



Pull-Out Waste and Recycling Unit

Vertical Equipment Racks



Single sided

## COMPATTA<sup>™</sup> CREDENZA

## FLOW<sup>TM</sup> ACTIVITY WALL AND CREDENZA



Dual sided



Tavola Credenza



Tavola Console



Emme Console



Talis Console



Forena Media Island



Performance Credenza Console



**Looking for something more custom?** Our ta