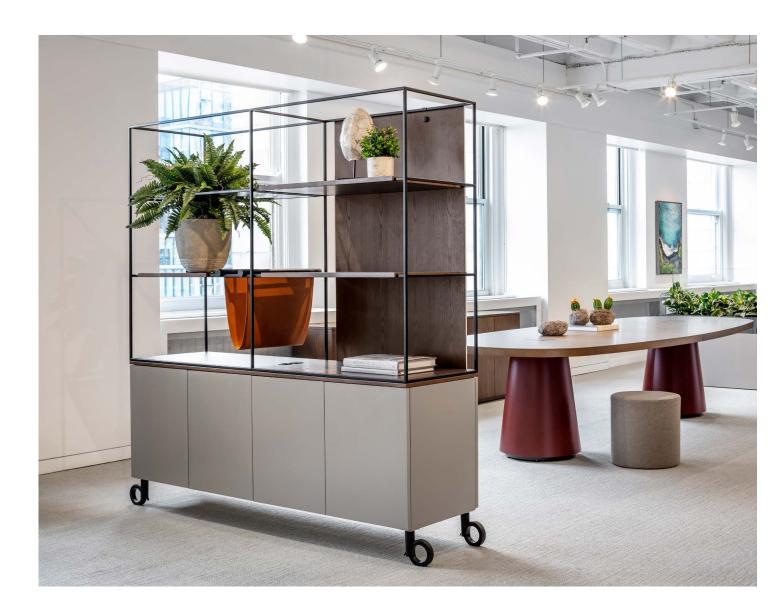

## FLOW<sup>TM</sup> ACTIVITY WALL AND CREDENZA

Dual sided

Tavola Credenza

Tavola Console

Emme Console

Talis Console

Forena Media Island

Performance Credenza Console