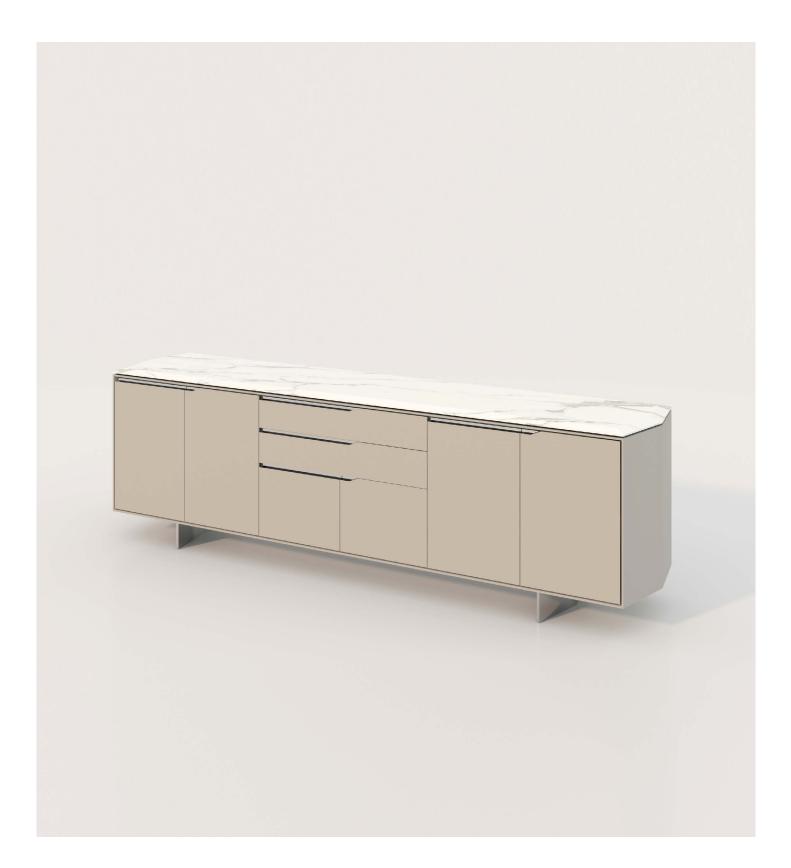

# NUCRAFT

Credenzas

Inset Base with Stone Top and Combination Paint and Veneer Doors

Blade Bade with Glass Top and Horizontal Veneer Layup

Edge Mount Base with Veneer Top and Doors

No Base with Veneer Top and Doors

Single Pull Out Waste/Recycling Unit

Double Pull Out Waste/Recycling Unit

Equipment Racking

Equipment Rack (fixed or sliding)

Waste / Recycling

ASCARI<sup>™</sup> CREDENZA

4

Closed Box Drawers/Double Doors