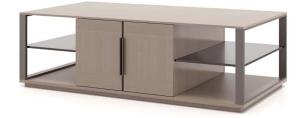

# NUCRAFT

Credenzas

Inset Base with Stone Top and Combination Paint and Veneer Doors

Blade Bade with Glass Top and Horizontal Veneer Layup

Edge Mount Base with Veneer Top and Doors

No Base with Veneer Top and Doors