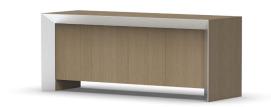

Unit



Double Pull Out Waste/Recycling Unit



Equipment Racking











Equipment Rack (fixed or sliding)









Waste / Recycling

ASCARI<sup>™</sup> CREDENZA

4



Closed Box Drawers/Double Doors

Slide Out Shelf





Handle Pulls

Power Drawer

Drawer Organization



Refrigerator Drawer





Refrigerator Drawer

Fixed Equipment Rack





Waste/ Recycle Unit





Utility Credenza with Fixed equipment rack

#### **PERFORMANCE** CREDENZA<sup>™</sup>

# FORENA<sup>™</sup> CREDENZA



Utility Credenza with Refrigerator and Trash and Recycling Unit







Two Drawer Refrigerator







#### Drawer Organization



Pull-Out Waste and Recycling Unit

Vertical Equipment Racks



Single sided

## COMPATTA<sup>™</sup> CREDENZA

## FLOW<sup>TM</sup> ACTIVITY WALL AND CREDENZA



Dual sided



Tavola Credenza



Tavola Console



Emme Console



Talis Console



Forena Media Island



Performance Credenza Console



**Looking for something more custom?** Our talented team will collaborate with you on your custom or modified standard product

#### MORE CREDENZAS

## NUCRAFT