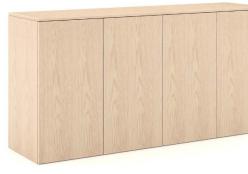

# NUCRAFT

Credenzas

Inset Base with Stone Top and Combination Paint and Veneer Doors

Blade Bade with Glass Top and Horizontal Veneer Layup

Edge Mount Base with Veneer Top and Doors

No Base with Veneer Top and Doors