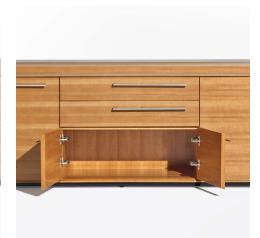

#### Drawer Organization

Pull-Out Waste and Recycling Unit

Vertical Equipment Racks

Single sided