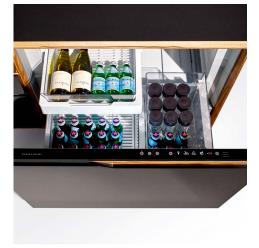

Slide Out Shelf

Handle Pulls

Power Drawer

Drawer Organization

Refrigerator Drawer

Refrigerator Drawer

Fixed Equipment Rack

Waste/ Recycle Unit

# FORENA<sup>™</sup> CREDENZA

Utility Credenza with Refrigerator and Trash and Recycling Unit

Two Drawer Refrigerator