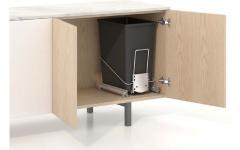

Single Pull Out Waste/Recycling Unit

Double Pull Out Waste/Recycling Unit

Equipment Racking

Equipment Rack (fixed or sliding)

Waste / Recycling

ASCARI<sup>™</sup> CREDENZA

4

Closed Box Drawers/Double Doors

Slide Out Shelf

Handle Pulls

Power Drawer

Drawer Organization

Refrigerator Drawer

Refrigerator Drawer

Fixed Equipment Rack

Waste/ Recycle Unit

#### Drawer Organization

Pull-Out Waste and Recycling Unit

Vertical Equipment Racks

Single sided