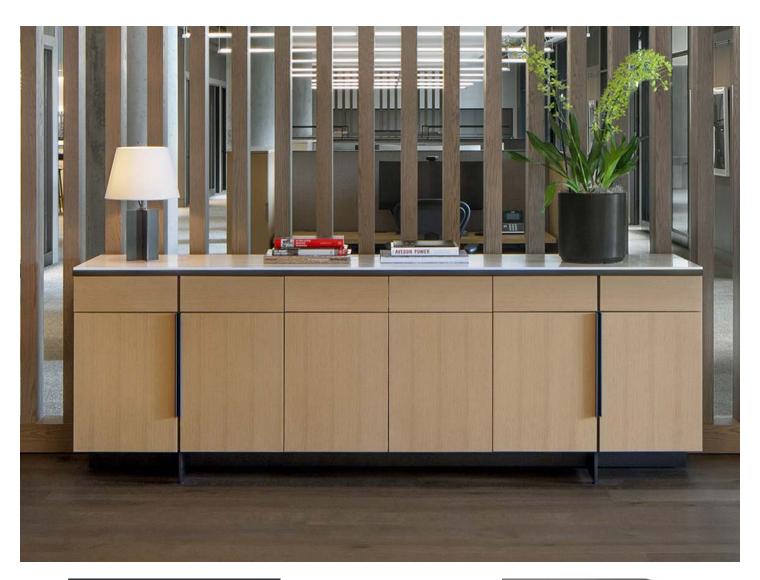

# NUCRAFT

Credenzas







Inset Base with Stone Top and Combination Paint and Veneer Doors



Blade Bade with Glass Top and Horizontal Veneer Layup



Edge Mount Base with Veneer Top and Doors



No Base with Veneer Top and Doors















Single Pull Out Waste/Recycling Unit



Double Pull Out Waste/Recycling Unit



Equipment Racking











Equipment Rack (fixed or sliding)









Waste / Recycling

ASCARI<sup>™</sup> CREDENZA

4



Closed Box Drawers/Double Doors

Slide Out Shelf





Handle Pulls

Power Drawer

Drawer Organization



Refrigerator Drawer





Refrigerator Drawer

Fixed Equipment Rack





Waste/ Recycle Unit





Utility Credenza with Fixed equipment rack

#### **PERFORMANCE** CREDENZA<sup>™</sup>

# FORENA<sup>™</sup> CREDENZA



Utility Credenza with Refrigerator and Trash and Recycling Unit







Two Drawer Refrigerator







#### Drawer Organization



Pull-Out Waste and Recycling Unit

Vertical Equipment Racks



Single sided

## COMPATTA<sup>™</sup> CREDENZA

## FLOW<sup>TM</sup> ACTIVITY WALL AND CREDENZA



Dual sided



Tavola Credenza



Tavola Console



Emme Console



Talis Console



Forena Media Island



Performance Credenza Console



**Looking for something more custom?** Our talented team will collaborate with you on your custom or modified standard product

#### MORE CREDENZAS

## NUCRAFT