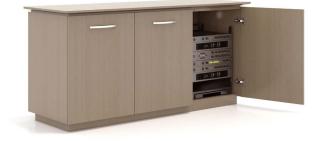

Single Pull Out Waste/Recycling Unit

Double Pull Out Waste/Recycling Unit

Equipment Racking

Equipment Rack (fixed or sliding)

Waste / Recycling

ASCARI<sup>™</sup> CREDENZA

4

Closed Box Drawers/Double Doors

Slide Out Shelf

Handle Pulls

Power Drawer

Drawer Organization

Refrigerator Drawer

Refrigerator Drawer

Fixed Equipment Rack

Waste/ Recycle Unit

Utility Credenza with Fixed equipment rack