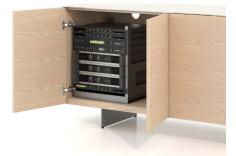

Single Pull Out Waste/Recycling Unit

Double Pull Out Waste/Recycling Unit

Equipment Racking

Equipment Rack (fixed or sliding)

Waste / Recycling

ASCARI<sup>™</sup> CREDENZA

4

Closed Box Drawers/Double Doors

Slide Out Shelf

Handle Pulls

Power Drawer

Drawer Organization

Refrigerator Drawer

Refrigerator Drawer

Fixed Equipment Rack

Waste/ Recycle Unit