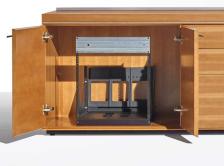

Single Pull Out Waste/Recycling Unit

Double Pull Out Waste/Recycling Unit

Equipment Racking

Equipment Rack (fixed or sliding)

Waste / Recycling

ASCARI<sup>™</sup> CREDENZA

4

Closed Box Drawers/Double Doors

Slide Out Shelf

Handle Pulls

Power Drawer

Drawer Organization

Refrigerator Drawer

Refrigerator Drawer

Fixed Equipment Rack

Waste/ Recycle Unit

Utility Credenza with Fixed equipment rack