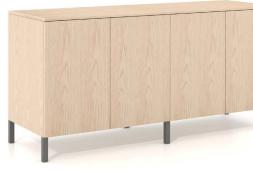

# NUCRAFT

Credenzas

Inset Base with Stone Top and Combination Paint and Veneer Doors

Blade Bade with Glass Top and Horizontal Veneer Layup

Edge Mount Base with Veneer Top and Doors

No Base with Veneer Top and Doors