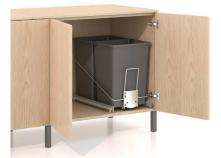

Single Pull Out Waste/Recycling Unit

Double Pull Out Waste/Recycling Unit

Equipment Racking

Equipment Rack (fixed or sliding)

Waste / Recycling

ASCARI<sup>™</sup> CREDENZA

4

Closed Box Drawers/Double Doors

Slide Out Shelf

Handle Pulls

Power Drawer

Drawer Organization

Refrigerator Drawer

Refrigerator Drawer

Fixed Equipment Rack

Waste/ Recycle Unit