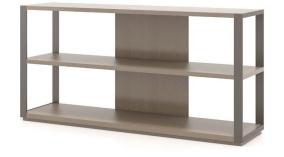

# NUCRAFT

Credenzas

Inset Base with Stone Top and Combination Paint and Veneer Doors

Blade Bade with Glass Top and Horizontal Veneer Layup

Edge Mount Base with Veneer Top and Doors

No Base with Veneer Top and Doors