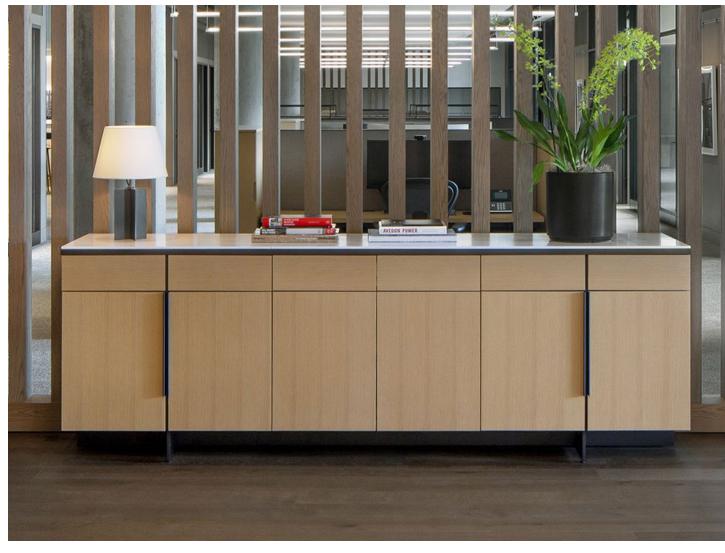

## CREDENZAS

Inset Base with Stone Top and Combination Paint and Veneer Doors

Blade Bade with Glass Top and Horizontal Veneer Layup

Edge Mount Base with Veneer Top and Doors

No Base with Veneer Top and Doors

## FLOW™ ACTIVITY WALL AND CREDENZA

Single sided

Performance Credenza Console

Emme Console

Talis Console