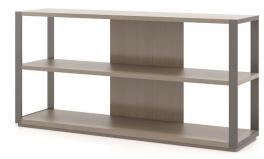

## FLOW™ ACTIVITY WALL AND CREDENZA

Single sided

Performance Credenza Console

Emme Console

Talis Console