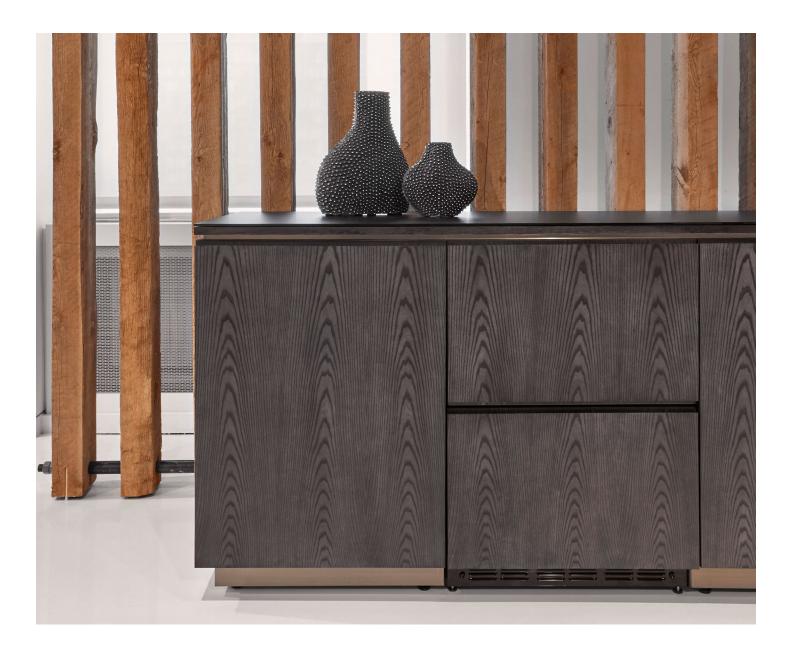

Utility Credenza with Refrigerator and Trash and Recycling Unit

Refrigerator Drawer

Stone/Glass Edge Detail

Drawer Organization

Vertical Equipment Racks

Dual sided