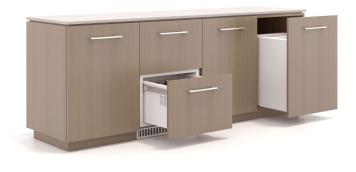

Utility Credenza with Refrigerator and Trash and Recycling Unit

Refrigerator Drawer

Stone/Glass Edge Detail

Drawer Organization

Vertical Equipment Racks

Dual sided