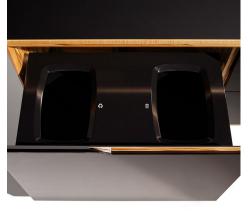

Single Pull Out Waste/Recycling Unit

Double Pull Out Waste/Recycling Unit

Equipment Racking

Interior Drawers

Interior Shelving

Equipment Rack (fixed or sliding)

Closed Box Drawers/Double Doors

Slide Out Shelf

Utility Credenza with Refrigerator and Trash and Recycling Unit

Refrigerator Drawer

Stone/Glass Edge Detail

Drawer Organization

Vertical Equipment Racks

Dual sided