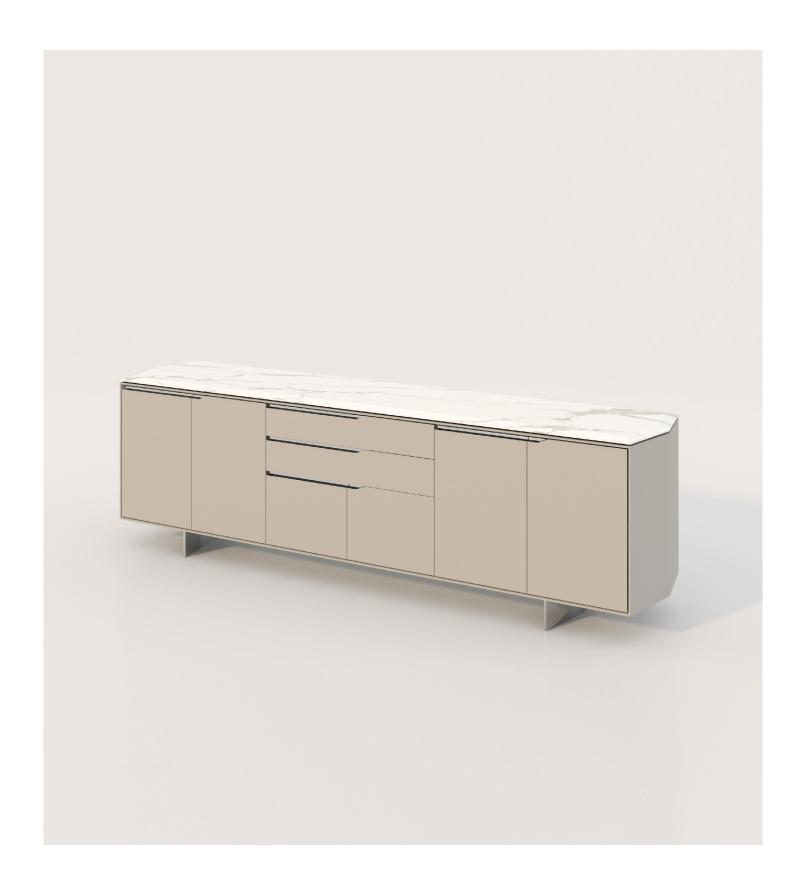

## CREDENZAS

Inset Base with Stone Top and Combination Paint and Veneer Doors

Blade Bade with Glass Top and Horizontal Veneer Layup

Edge Mount Base with Veneer Top and Doors

No Base with Veneer Top and Doors