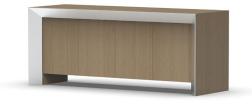

## CREDENZAS

Inset Base with Stone Top and Combination Paint and Veneer Doors

Blade Bade with Glass Top and Horizontal Veneer Layup

Edge Mount Base with Veneer Top and Doors

No Base with Veneer Top and Doors