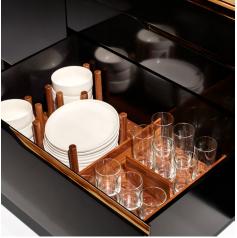

Utility Credenza with Refrigerator and Trash and Recycling Unit

Refrigerator Drawer

Stone/Glass Edge Detail

Drawer Organization

Vertical Equipment Racks

Dual sided