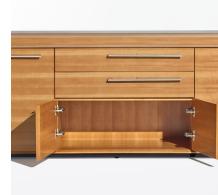

Single Pull Out Waste/Recycling Unit

Double Pull Out Waste/Recycling Unit

Equipment Racking

Interior Drawers

Interior Shelving

Equipment Rack (fixed or sliding)

Closed Box Drawers/Double Doors

Slide Out Shelf