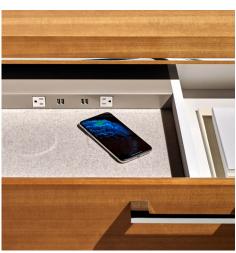

Raised Backstop and Metal Reveal

Handle Pulls

Power Drawer

Waste / Recycling

Drawer Organization

Refrigerator Drawer

Open Shelf

Power

Utility Credenza with Refrigerator and Trash and Recycling Unit

Refrigerator Drawer

Stone/Glass Edge Detail

Drawer Organization

Vertical Equipment Racks

Dual sided