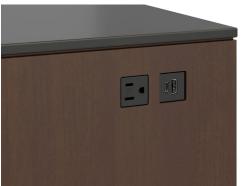

Raised Backstop and Metal Reveal

Handle Pulls

Power Drawer

Waste / Recycling

Drawer Organization

Refrigerator Drawer

Open Shelf

Power