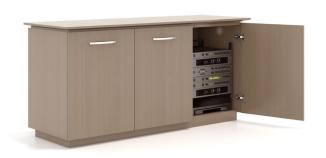

Single Pull Out Waste/Recycling Unit

Double Pull Out Waste/Recycling Unit

Equipment Racking

Interior Drawers

Interior Shelving

Equipment Rack (fixed or sliding)

Closed Box Drawers/Double Doors

Slide Out Shelf