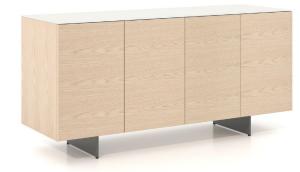

## CREDENZAS

Inset Base with Stone Top and Combination Paint and Veneer Doors

Blade Bade with Glass Top and Horizontal Veneer Layup

Edge Mount Base with Veneer Top and Doors

No Base with Veneer Top and Doors