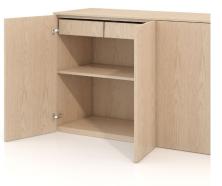

Single Pull Out Waste/Recycling Unit

Double Pull Out Waste/Recycling Unit

Equipment Racking

Interior Drawers

Interior Shelving

Equipment Rack (fixed or sliding)

Closed Box Drawers/Double Doors

Slide Out Shelf

Raised Backstop and Metal Reveal

Handle Pulls

Power Drawer

Waste / Recycling

Drawer Organization

Refrigerator Drawer

Open Shelf

Power