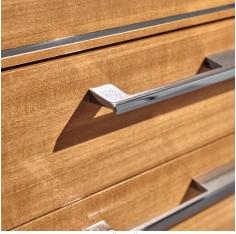

Raised Backstop and Metal Reveal

Handle Pulls

Power Drawer

Waste / Recycling

Drawer Organization

Refrigerator Drawer

Open Shelf

Power