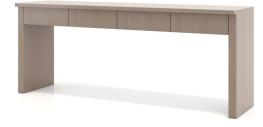

## CREDENZAS

Inset Base with Stone Top and Combination Paint and Veneer Doors

Blade Bade with Glass Top and Horizontal Veneer Layup

Edge Mount Base with Veneer Top and Doors

No Base with Veneer Top and Doors