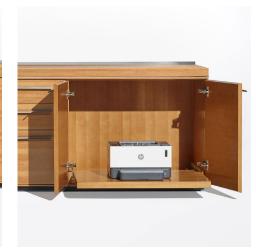

Single Pull Out Waste/Recycling Unit

Double Pull Out Waste/Recycling Unit

Equipment Racking

Interior Drawers

Interior Shelving

Equipment Rack (fixed or sliding)

Closed Box Drawers/Double Doors

Slide Out Shelf