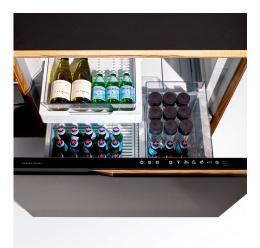

Raised Backstop and Metal Reveal

Handle Pulls

Power Drawer

Waste / Recycling

Drawer Organization

Refrigerator Drawer

Open Shelf

Power

Utility Credenza with Refrigerator and Trash and Recycling Unit

Refrigerator Drawer

Stone/Glass Edge Detail

Drawer Organization

Vertical Equipment Racks

Dual sided