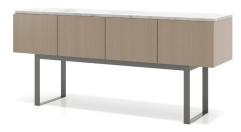

## CREDENZAS

Inset Base with Stone Top and Combination Paint and Veneer Doors

Blade Bade with Glass Top and Horizontal Veneer Layup

Edge Mount Base with Veneer Top and Doors

No Base with Veneer Top and Doors