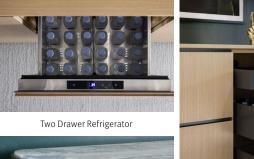

Utility Credenza with Refrigerator and Trash and Recycling Unit

Refrigerator Drawer

Stone/Glass Edge Detail

Drawer Organization

Vertical Equipment Racks

Dual sided