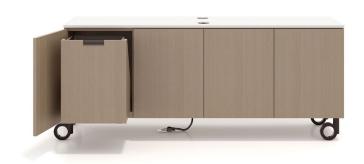

Single Pull Out Waste/Recycling Unit

Double Pull Out Waste/Recycling Unit

Equipment Racking

Interior Drawers

Interior Shelving

Equipment Rack (fixed or sliding)

Closed Box Drawers/Double Doors

Slide Out Shelf

Raised Backstop and Metal Reveal

Handle Pulls

Power Drawer

Waste / Recycling

Drawer Organization

Refrigerator Drawer

Open Shelf

Power

Utility Credenza with Refrigerator and Trash and Recycling Unit

Refrigerator Drawer

Stone/Glass Edge Detail

Drawer Organization

Vertical Equipment Racks

Dual sided