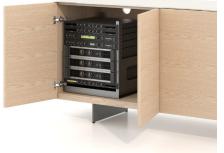

Single Pull Out Waste/Recycling Unit

Double Pull Out Waste/Recycling Unit

Equipment Racking

Interior Drawers

Interior Shelving

Equipment Rack (fixed or sliding)

Closed Box Drawers/Double Doors

Slide Out Shelf

Utility Credenza with Refrigerator and Trash and Recycling Unit

Refrigerator Drawer

Stone/Glass Edge Detail

Drawer Organization

Vertical Equipment Racks

Dual sided