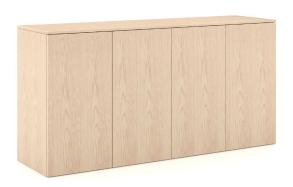

## CREDENZAS

Inset Base with Stone Top and Combination Paint and Veneer Doors

Blade Bade with Glass Top and Horizontal Veneer Layup

Edge Mount Base with Veneer Top and Doors

No Base with Veneer Top and Doors