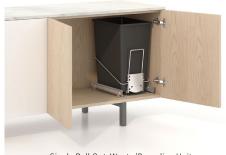

Single Pull Out Waste/Recycling Unit

Double Pull Out Waste/Recycling Unit

Equipment Racking

Interior Drawers

Interior Shelving

Equipment Rack (fixed or sliding)

Closed Box Drawers/Double Doors

Slide Out Shelf