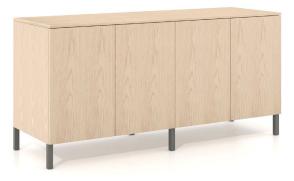

## CREDENZAS

Inset Base with Stone Top and Combination Paint and Veneer Doors

Blade Bade with Glass Top and Horizontal Veneer Layup

Edge Mount Base with Veneer Top and Doors

No Base with Veneer Top and Doors