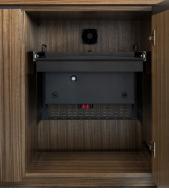

Single Pull Out Waste/Recycling Unit

Double Pull Out Waste/Recycling Unit

Equipment Racking

Interior Drawers

Interior Shelving

Equipment Rack (fixed or sliding)

Closed Box Drawers/Double Doors

Slide Out Shelf

Raised Backstop and Metal Reveal

Handle Pulls

Power Drawer

Waste / Recycling

Drawer Organization

Refrigerator Drawer

Open Shelf

Power

Utility Credenza with Refrigerator and Trash and Recycling Unit

Refrigerator Drawer

Stone/Glass Edge Detail

Drawer Organization

Vertical Equipment Racks

Dual sided