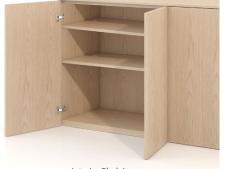

Single Pull Out Waste/Recycling Unit

Double Pull Out Waste/Recycling Unit

Equipment Racking

Interior Drawers

Interior Shelving

Equipment Rack (fixed or sliding)

Closed Box Drawers/Double Doors

Slide Out Shelf

Raised Backstop and Metal Reveal

Handle Pulls

Power Drawer

Waste / Recycling

Drawer Organization

Refrigerator Drawer

Open Shelf

Power