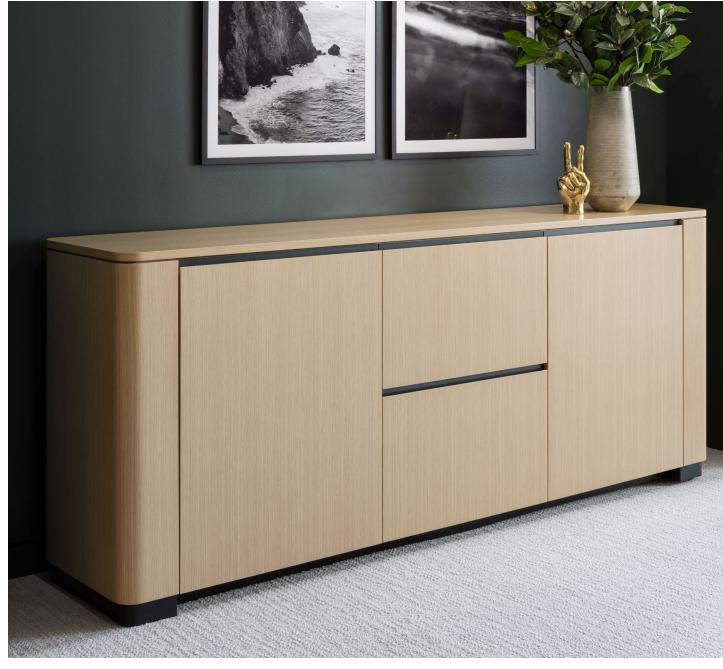

## CREDENZAS

Inset Base with Stone Top and Combination Paint and Veneer Doors

Blade Bade with Glass Top and Horizontal Veneer Layup

Edge Mount Base with Veneer Top and Doors

No Base with Veneer Top and Doors