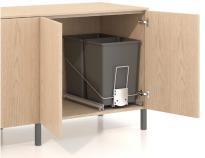

Single Pull Out Waste/Recycling Unit

Double Pull Out Waste/Recycling Unit

Equipment Racking

Interior Drawers

Interior Shelving

Equipment Rack (fixed or sliding)

Closed Box Drawers/Double Doors

Slide Out Shelf