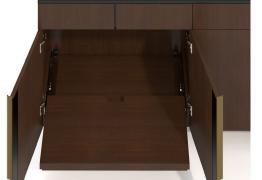

Single Pull Out Waste/Recycling Unit

Double Pull Out Waste/Recycling Unit

Equipment Racking

Interior Drawers

Interior Shelving

Equipment Rack (fixed or sliding)

Closed Box Drawers/Double Doors

Slide Out Shelf

Raised Backstop and Metal Reveal

Handle Pulls

Power Drawer

Waste / Recycling

Drawer Organization

Refrigerator Drawer

Open Shelf

Power