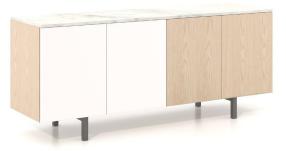

## CREDENZAS

Inset Base with Stone Top and Combination Paint and Veneer Doors

Blade Bade with Glass Top and Horizontal Veneer Layup

Edge Mount Base with Veneer Top and Doors

No Base with Veneer Top and Doors