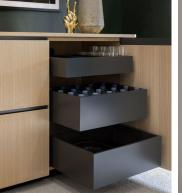

Single Pull Out Waste/Recycling Unit

Double Pull Out Waste/Recycling Unit

Equipment Racking

Interior Drawers

Interior Shelving

Equipment Rack (fixed or sliding)

Closed Box Drawers/Double Doors

Slide Out Shelf

Raised Backstop and Metal Reveal

Handle Pulls

Power Drawer

Waste / Recycling

Drawer Organization

Refrigerator Drawer

Open Shelf

Power

Utility Credenza with Refrigerator and Trash and Recycling Unit

Refrigerator Drawer

Stone/Glass Edge Detail

Drawer Organization

Vertical Equipment Racks

Dual sided