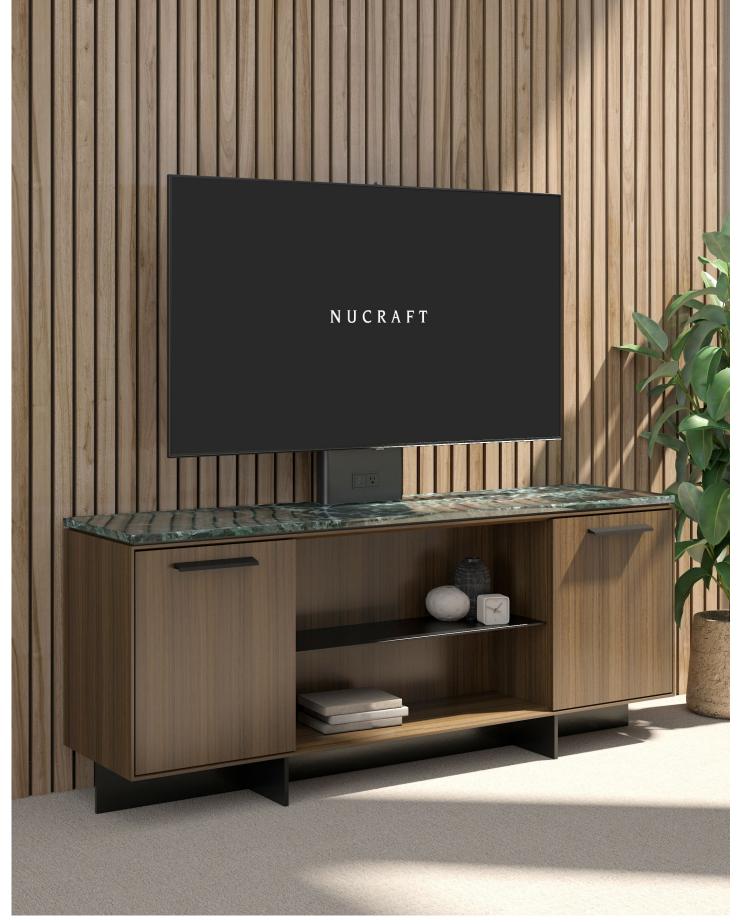

Utility Credenza with Refrigerator and Trash and Recycling Unit

Refrigerator Drawer

Stone/Glass Edge Detail

Drawer Organization

Vertical Equipment Racks

Dual sided