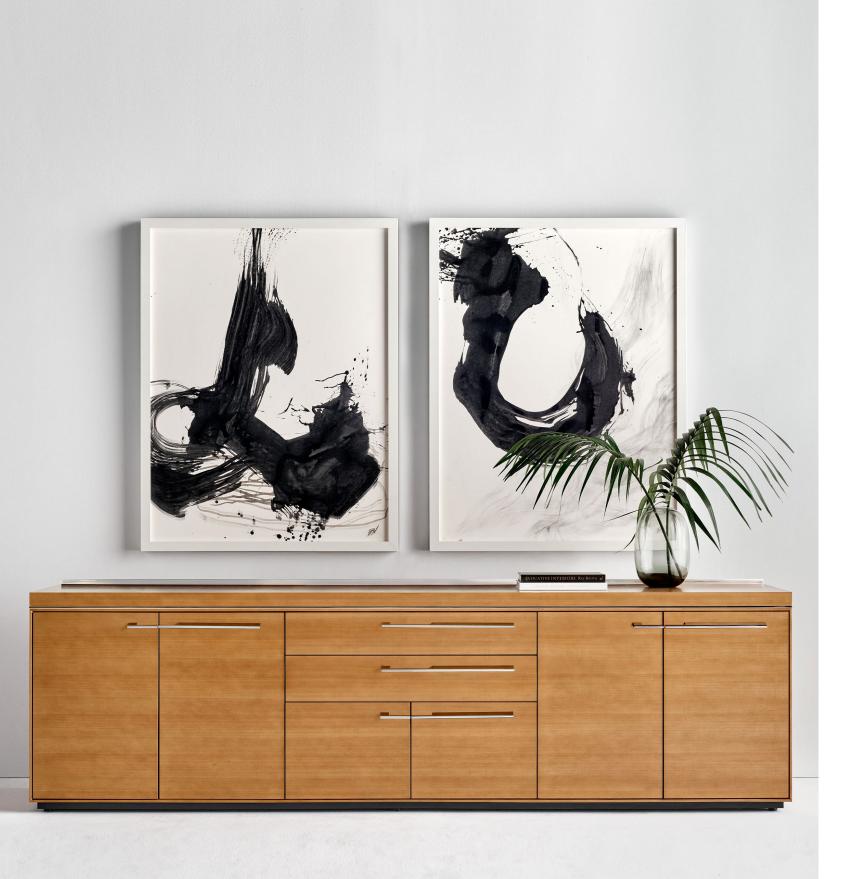

## CREDENZAS

Inset Base with Stone Top and Combination Paint and Veneer Doors

Blade Bade with Glass Top and Horizontal Veneer Layup

Edge Mount Base with Veneer Top and Doors

No Base with Veneer Top and Doors