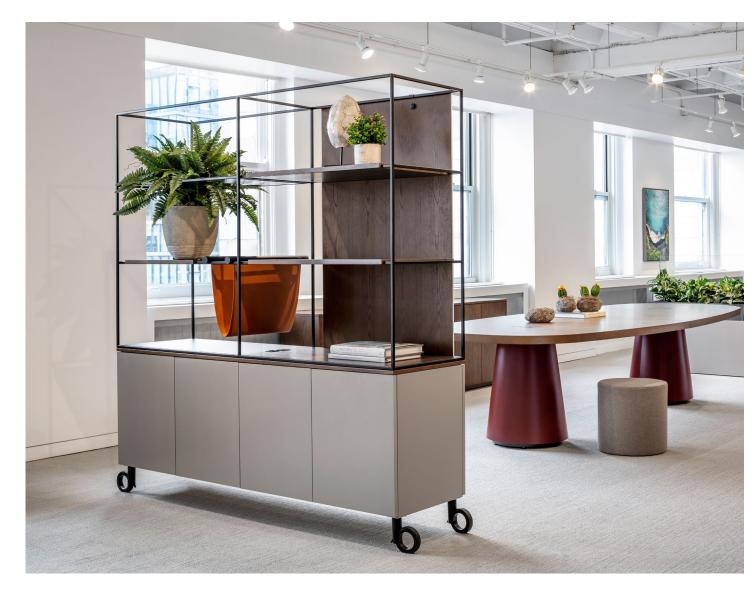

## FLOW™ ACTIVITY WALL AND CREDENZA

Single sided

Performance Credenza Console

Emme Console

Talis Console