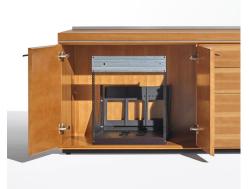

Single Pull Out Waste/Recycling Unit

Double Pull Out Waste/Recycling Unit

Equipment Racking

Interior Drawers

Interior Shelving

Equipment Rack (fixed or sliding)

Closed Box Drawers/Double Doors

Slide Out Shelf