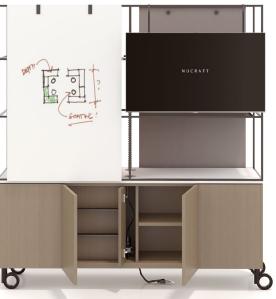

## FLOW™ ACTIVITY WALL AND CREDENZA

Single sided

Performance Credenza Console

Emme Console

Talis Console