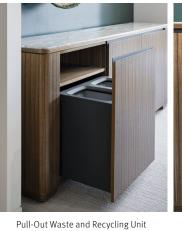

Single Pull Out Waste/Recycling Unit

Double Pull Out Waste/Recycling Unit

Equipment Racking

Interior Drawers

Interior Shelving

Equipment Rack (fixed or sliding)

Closed Box Drawers/Double Doors

Slide Out Shelf

Raised Backstop and Metal Reveal

Handle Pulls

Power Drawer

Waste / Recycling

Drawer Organization

Refrigerator Drawer

Open Shelf

Power

Utility Credenza with Refrigerator and Trash and Recycling Unit

Refrigerator Drawer

Stone/Glass Edge Detail

Drawer Organization

Vertical Equipment Racks

Dual sided