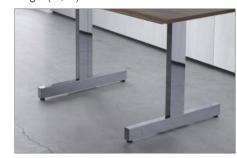

# FLEET™

## Standard Materials Guide

We've crafted our materials palette using the same demanding standards that distinguish our furniture, understanding that thoughtful design and attention to every detail elevate your possibilities.

Some elements have their roots in Nucraft's rich heritage. Others are new materials and reflect current trends and tastes. Together, they ensure that you're ready for today and positioned well for the future. Beautifully.

#### View and Order Samples Here



#### Top



- Veneer with Hardwood Edge
- Laminate with Hardwood Edge
- Laminate with ABS Edge

## Legs (C, T)



- Powdercoat
- High Polish

## Modesty



10110110

NUCRAFT

- Powdercoat (Defualt to leg finish)
- Anodized Aluminum (When High Polish leg selected)

#### Caster



- Smoke (Defualt from leg finishes: High Polish, Cloud, Burnished, Foil)
- Black (Defualt from leg finishes: Shadow, Galaxy)