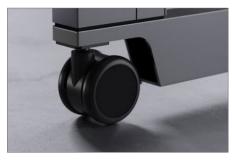

#### Caster

- Smoke (Defualt from leg finishes: High Polish, Cloud, Burnished, Foil)
- Black (Defualt from leg finishes: Shadow, Galaxy)