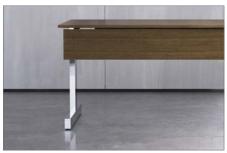

## Legs (C, T)

- Powdercoat
- High Polish

## Modesty

10110110

NUCRAFT

- Powdercoat (Defualt to leg finish)
- Anodized Aluminum (When High Polish leg selected)