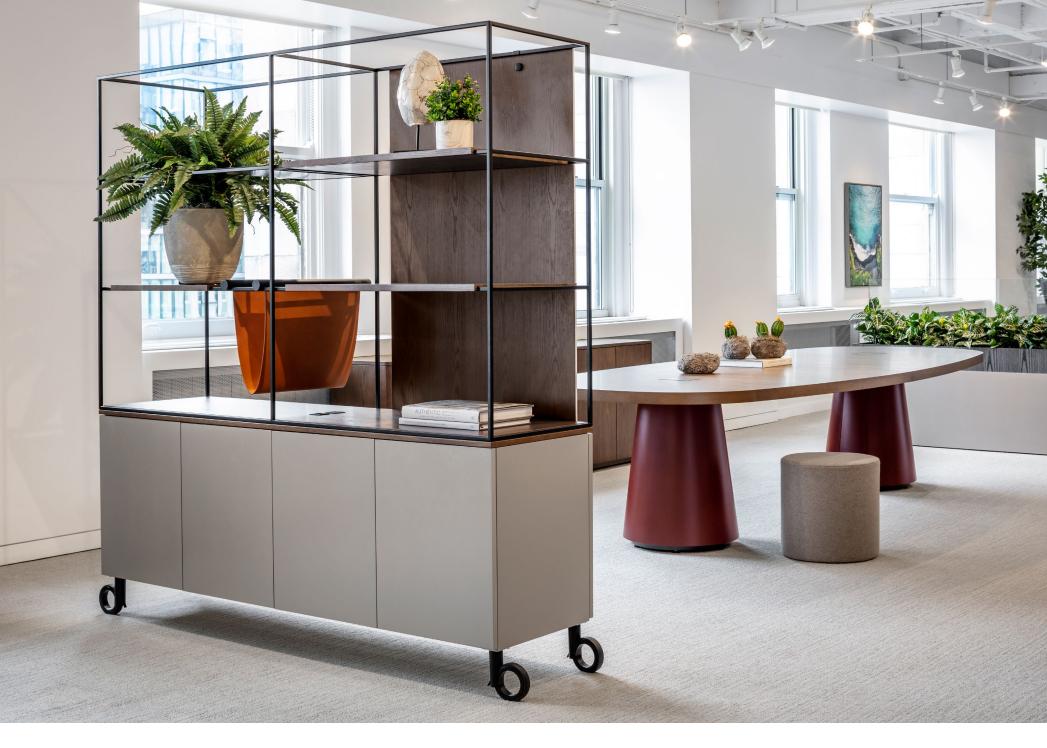

#### **ACTIVITY WALL (FRAME)**

The Activity Wall is an architectural steel frame structure that addresses the needs for space division and collaboration in open plan settings. There are two heights 33" or 48", with overall dimensions of 72"W x 20"D. The frame is available in powder coated finishes.

## **ACTIVITY CREDENZA (CASE)**

The Activity Credenza provides storage below the Activity Wall. It can be single or dual-sided.

### Base Styles (powder coat):

- Cradle
- Blade
- Inset
- Edge mount
- Case (no base)
- Casters