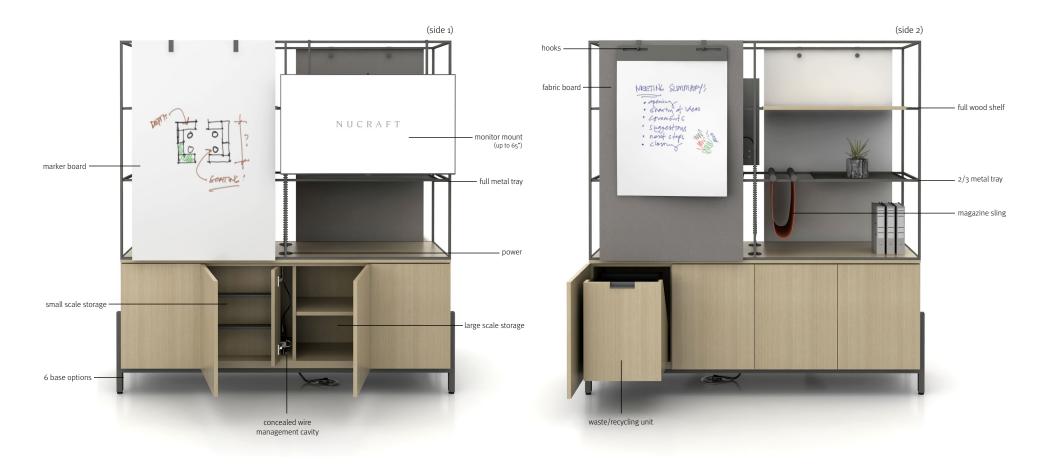

#### **ACTIVITY WALL (FRAME)**

The Activity Wall is an architectural steel frame structure that addresses the needs for space division and collaboration in open plan settings. There are two heights 33" or 48", with overall dimensions of 72"W x 20"D. The frame is available in powder coated finishes.

## **ACTIVITY CREDENZA (CASE)**

The Activity Credenza provides storage below the Activity Wall. It can be single or dual-sided.

## POWER

Keep devices charged and wires discreetly concealed inside the credenza. Case interior includes a hidden wire management cavity.

#### Grommet

• Discreetly manage cords through top of case