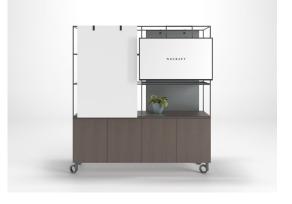

# FLOW<sup>™</sup> ACTIVITY WALL & CREDENZA

## MATERIAL OPTIONS

Steel Frame

powdercoat

veneer

.

laminate

Case / Doors

- veneer
- paint
- laminate