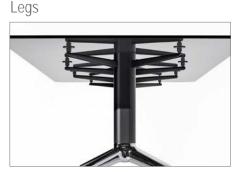

- Black Caster/Cap: All powdercoat colors
- White Caster/Cap: Cloud powdercoat
- Polished Chrome Foot: Chrome Caster

Powdercoat
Polished Chrome

Foot

- Powdercoat
- Polished Chrome