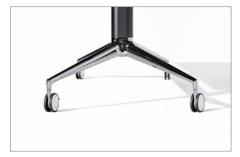

## View and Order Samples Here

- Veneer (with Hardwood Edge)
- Laminate (with ABS or Birch Edge)
- Linoleum (with ABS or Birch Edge)
- Glass
- Solid Surface

Caster (Not available with glass top)

\*Will default based on leg finish:

- Black Caster/Cap: All powdercoat colors
- White Caster/Cap: Cloud powdercoat
- Polished Chrome Foot: Chrome Caster

Powdercoat
Polished Chrome

Foot

- Powdercoat
- Polished Chrome