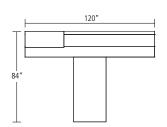

## T-SHAPE CONFIGURATIONS

## TYPICAL MER-01-T // LEFT-HAND STATION

| COMPONENT                            | MODEL #           | DIMENSIONS    | DESCRIPTION                                                                       | PRICE  |
|--------------------------------------|-------------------|---------------|-----------------------------------------------------------------------------------|--------|
| Side Credenza                        | MCSC-24120-V-L    | 24 x 120      | Side Credenza Top                                                                 | 3,396  |
| Work surface Support - Side Credenza | MCNR-LF-3624-L    | 36 x 24 x 28  | Merino Series Lateral File                                                        | 3,747  |
| Access Panel - Side Credenza         | MC-AP-66          | 66 x 26       | Access panel - Side Credenza                                                      | 1,217  |
| Work surface Support - Side Credenza | MCNR-BBF-1824-R   | 18 x 24 x 28  | Merino Series Box, Box, File Pedestal with Pencil Tray; Leather-Lined Box Drawers | 3,529  |
| Run-Off Desk                         | MCRO-T-3660-V     | 36 x 60       | Rectangle Top                                                                     | 2,570  |
| Modesty Panel - Desk                 | -MPVH             |               | Veneer Half Modesty Panel                                                         | 1,048  |
| Work surface Support - Desk          | MC-ML-36-L        | 2 x 36 x 28   | Metal Bevel Leg                                                                   | 1,394  |
| Overhead                             | MCOW-SH136-120D-G | 120 x 80 x 14 | Overhead - Two Aluminum Shelves - 36" Glass Sliding Hood - Double Height          | 13,139 |
| Tackboard                            | MCWG-120-21       | 120 x 21      | Glass Magnetic Board                                                              | 4,504  |