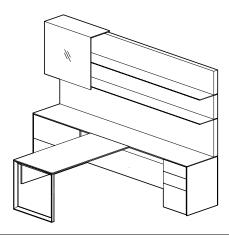

## TYPICAL MER-01-T // LEFT-HAND STATION

| COMPONENT                            | MODEL #           | DIMENSIONS    | DESCRIPTION                                                                       | PRICE  |
|--------------------------------------|-------------------|---------------|-----------------------------------------------------------------------------------|--------|
| Side Credenza                        | MCSC-24120-V-L    | 24 x 120      | Side Credenza Top                                                                 | 3,396  |
| Work surface Support - Side Credenza | MCNR-LF-3624-L    | 36 x 24 x 28  | Merino Series Lateral File                                                        | 3,747  |
| Access Panel - Side Credenza         | MC-AP-66          | 66 x 26       | Access panel - Side Credenza                                                      | 1,217  |
| Work surface Support - Side Credenza | MCNR-BBF-1824-R   | 18 x 24 x 28  | Merino Series Box, Box, File Pedestal with Pencil Tray; Leather-Lined Box Drawers | 3,529  |
| Run-Off Desk                         | MCRO-T-3660-V     | 36 x 60       | Rectangle Top                                                                     | 2,570  |
| Modesty Panel - Desk                 | -MPVH             |               | Veneer Half Modesty Panel                                                         | 1,048  |
| Work surface Support - Desk          | MC-ML-36-L        | 2 x 36 x 28   | Metal Bevel Leg                                                                   | 1,394  |
| Overhead                             | MCOW-SH136-120D-G | 120 x 80 x 14 | Overhead - Two Aluminum Shelves - 36" Glass Sliding Hood - Double Height          | 13,139 |
| Tackboard                            | MCWG-120-21       | 120 x 21      | Glass Magnetic Board                                                              | 4,504  |

Please Note: Pedestals and Towers include integrated pulls.

Private Office List Price (as shown): \$39,185