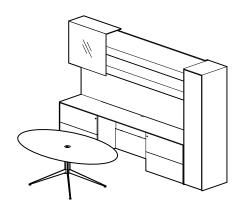

## **TYPICAL MER-03-FS**

| COMPONENT                             | MODEL #           | DIMENSIONS    | DESCRIPTION                                                              | PRICE  |
|---------------------------------------|-------------------|---------------|--------------------------------------------------------------------------|--------|
| Ellipse Table Desk                    | MCEL-4884-VV      | 48 x 84       | Ellipse Table Desk with Polished Stainless X-base with Veneer Shroud.    | 11,183 |
| Freestanding Credenza                 | MCFC-24120-V      | 24 x 120      | Freestanding Credenza Top                                                | 3,396  |
| Work surface Support - Credenza Left  | MCNR-LF-3624-L    | 36 x 24 x 28  | Merino Series Lateral File                                               | 3,747  |
| Access Panel - Credenza               | MC-AP-48          | 48 x 26       | Access Panel - Credenza                                                  | 1,056  |
| Work surface Support - Credenza Right | MCNR-LF-3624-R    | 36 x 24 x 28  | Merino Series Lateral File                                               | 3,747  |
| Overhead                              | MCOW-SH136-120D-G | 120 x 80 x 12 | Overhead - Two Aluminum Shelves - 36" Glass Sliding Hood - Double Height | 13,139 |
| Tackboard - Overhead                  | MCWT-120-21-COM   | 120 x 14      | Tackboard                                                                | 918    |
| Tower                                 | MCTW-1880-R       | 18 x 80 x 24  | Merino Series Wardrobe with Shoe Tray and Mirror                         | 5,247  |