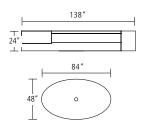

## **TYPICAL MER-03-FS**

| COMPONENT                             | MODEL #           | DIMENSIONS    | DESCRIPTION                                                              | PRICE  |
|---------------------------------------|-------------------|---------------|--------------------------------------------------------------------------|--------|
| Ellipse Table Desk                    | MCEL-4884-VV      | 48 x 84       | Ellipse Table Desk with Polished Stainless X-base with Veneer Shroud.    | 11,183 |
| Freestanding Credenza                 | MCFC-24120-V      | 24 x 120      | Freestanding Credenza Top                                                | 3,396  |
| Work surface Support - Credenza Left  | MCNR-LF-3624-L    | 36 x 24 x 28  | Merino Series Lateral File                                               | 3,747  |
| Access Panel - Credenza               | MC-AP-48          | 48 x 26       | Access Panel - Credenza                                                  | 1,056  |
| Work surface Support - Credenza Right | MCNR-LF-3624-R    | 36 x 24 x 28  | Merino Series Lateral File                                               | 3,747  |
| Overhead                              | MCOW-SH136-120D-G | 120 x 80 x 12 | Overhead - Two Aluminum Shelves - 36" Glass Sliding Hood - Double Height | 13,139 |
| Tackboard - Overhead                  | MCWT-120-21-COM   | 120 x 14      | Tackboard                                                                | 918    |
| Tower                                 | MCTW-1880-R       | 18 x 80 x 24  | Merino Series Wardrobe with Shoe Tray and Mirror                         | 5,247  |