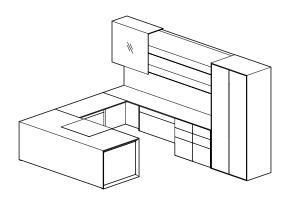

## U-SHAPE CONFIGURATIONS

## TYPICAL MER-03-U // LEFT-HAND STATION

| COMPONENT                       | MODEL #           | DIMENSIONS    | DESCRIPTION                                                                                        | PRICE  |
|---------------------------------|-------------------|---------------|----------------------------------------------------------------------------------------------------|--------|
| Single Pedestal Desk            | MCD-T-3684-L-V    | 36 x 84       | Rectangle Top                                                                                      | 4,333  |
| Modesty Panel - Desk            | -MPVF             |               | Veneer Full Modesty Panel                                                                          | 1,250  |
| Power Blotter                   | -LB               |               | Merino Leather Power Blotter                                                                       | 1,322  |
| Work surface Support - Desk     | MC-ML-36-L        | 2 x 36 x 28   | Metal Bevel Leg, Polished Chrome                                                                   | 2,793  |
| Bridge                          | MCB-2448          | 24 x 48       | Bridge Top                                                                                         | 1,439  |
| Access Panel - Bridge           | MC-AP-48          | 48 x 26       | Access Panel - Bridge                                                                              | 1,056  |
| Back Credenza                   | MCBC-24108        | 24 x 108      | Back Credenza                                                                                      | 4,165  |
| Access Panel - Credenza         | MC-AP-54          | 54 x 26       | Access Panel - Credenza                                                                            | 1,113  |
| Work surface Support - Credenza | MCNR-BBF-1824-R   | 18 x 24 x 28  | Merino Series Box, Box, File Pedestal with Pencil Tray; Leather-Lined Box Drawers                  | 3,529  |
| Work surface Support - Credenza | MCNR-BBF-1824-R   | 18 x 24 x 28  | Merino Series Box, Box, File Pedestal with Pencil Tray; Leather-Lined Box Drawers                  | 3,529  |
| Overhead                        | MCOW-SH136-108D-G | 108 x 80 x 14 | Overhead - Two Aluminum Shelves - 36" Glass Sliding Hood - Double Height                           | 12,281 |
| Tackboard                       | MCWG-108-21       | 108 x 21      | Glass Magnetic Board                                                                               | 4,251  |
| Tower                           | MCTR-3680-R-V     | 36 x 80 x 24  | Merino Series Full Height Doors with Wardrobe, Shoe Tray, 2 Box Drawers,<br>Bag Hooks, & 2 Shelves | 8,799  |

Please Note: Pedestals and Towers include integrated pulls.

Private Office List Price (as shown): \$56,544