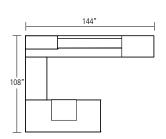

## U-SHAPE CONFIGURATIONS

## TYPICAL MER-03-U // LEFT-HAND STATION

| COMPONENT                       | MODEL #           | DIMENSIONS    | DESCRIPTION                                                                                        | PRICE  |
|---------------------------------|-------------------|---------------|----------------------------------------------------------------------------------------------------|--------|
| Single Pedestal Desk            | MCD-T-3684-L-V    | 36 x 84       | Rectangle Top                                                                                      | 4,333  |
| Modesty Panel - Desk            | -MPVF             |               | Veneer Full Modesty Panel                                                                          | 1,250  |
| Power Blotter                   | -LB               |               | Merino Leather Power Blotter                                                                       | 1,322  |
| Work surface Support - Desk     | MC-ML-36-L        | 2 x 36 x 28   | Metal Bevel Leg, Polished Chrome                                                                   | 2,793  |
| Bridge                          | MCB-2448          | 24 x 48       | Bridge Top                                                                                         | 1,439  |
| Access Panel - Bridge           | MC-AP-48          | 48 x 26       | Access Panel - Bridge                                                                              | 1,056  |
| Back Credenza                   | MCBC-24108        | 24 x 108      | Back Credenza                                                                                      | 4,165  |
| Access Panel - Credenza         | MC-AP-54          | 54 x 26       | Access Panel - Credenza                                                                            | 1,113  |
| Work surface Support - Credenza | MCNR-BBF-1824-R   | 18 x 24 x 28  | Merino Series Box, Box, File Pedestal with Pencil Tray; Leather-Lined Box Drawers                  | 3,529  |
| Work surface Support - Credenza | MCNR-BBF-1824-R   | 18 x 24 x 28  | Merino Series Box, Box, File Pedestal with Pencil Tray; Leather-Lined Box Drawers                  | 3,529  |
| Overhead                        | MCOW-SH136-108D-G | 108 x 80 x 14 | Overhead - Two Aluminum Shelves - 36" Glass Sliding Hood - Double Height                           | 12,281 |
| Tackboard                       | MCWG-108-21       | 108 x 21      | Glass Magnetic Board                                                                               | 4,251  |
| Tower                           | MCTR-3680-R-V     | 36 x 80 x 24  | Merino Series Full Height Doors with Wardrobe, Shoe Tray, 2 Box Drawers,<br>Bag Hooks, & 2 Shelves | 8,799  |

Please Note: Pedestals and Towers include integrated pulls.

Private Office List Price (as shown): \$56,544