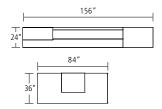

## **TYPICAL MER-04-FS**

| COMPONENT                              | MODEL #           | DIMENSIONS    | DESCRIPTION                                                                                        | PRICE  |
|----------------------------------------|-------------------|---------------|----------------------------------------------------------------------------------------------------|--------|
| Vork surface                           | MCF-T-3684-V      | 36 x 84       | Veneer Work surface                                                                                | 3,432  |
| Vork surface Support - Metal Bevel Leg | MC-ML-36-L        | 2 x 36 x 28   | Metal Bevel Leg                                                                                    | 1,394  |
| Vork surface Support - Metal Bevel Leg | MC-ML-36-R        | 2 x 36 x 28   | Metal Bevel Leg                                                                                    | 1,394  |
| Power Blotter                          | -LB               |               | Power Blotter                                                                                      | 1,322  |
| ignature Organizer Drawer              | MC-SOD            |               | Signature Organizer Drawer                                                                         | 1,614  |
| Nodesty Panel                          | -MPVF             |               | Veneer Full Modesty Panel                                                                          | 1,250  |
| reestanding Credenza                   | MCFC-24120-V      | 24 x 120      | Freestanding Credenza Top                                                                          | 3,396  |
| Vork surface Support - Credenza Left   | MCNR-LF-3624-L    | 36 x 24 x 28  | Merino Series Lateral File                                                                         | 3,747  |
| Access Panel - Credenza                | MC-AP-66          | 66 x 26       | Access Panel - Credenza                                                                            | 1,217  |
| Vork surface Support - Credenza Right  | MCNR-BBF-1824-R   | 18 x 24 x 28  | Merino Series Box, Box, File Pedestal with Pencil Tray; Leather-Lined Box Drawers                  | 3,529  |
| Dverhead                               | MCOW-SH136-120D-S | 120 x 80 x 12 | Overhead - Two Aluminum Shelves - 36" Painted Sliding Hood - Double Height                         | 11,524 |
| ackboard - Overhead                    | MCWT-120-21-COM   | 120 x 14      | Tackboard                                                                                          | 918    |
| ower                                   | MCTR-3680-R       | 36 x 80 x 24  | Merino Series Full Height Doors with Wardrobe, Shoe Tray, 2 Box Drawers,<br>Bag Hooks, & 2 Shelves | 8,799  |