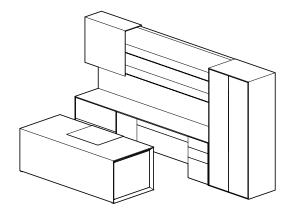

## **TYPICAL MER-04-FS**

| COMPONENT                              | MODEL #           | DIMENSIONS    | DESCRIPTION                                                                                        | PRICE  |
|----------------------------------------|-------------------|---------------|----------------------------------------------------------------------------------------------------|--------|
| Vork surface                           | MCF-T-3684-V      | 36 x 84       | Veneer Work surface                                                                                | 3,432  |
| Vork surface Support - Metal Bevel Leg | MC-ML-36-L        | 2 x 36 x 28   | Metal Bevel Leg                                                                                    | 1,394  |
| Vork surface Support - Metal Bevel Leg | MC-ML-36-R        | 2 x 36 x 28   | Metal Bevel Leg                                                                                    | 1,394  |
| Power Blotter                          | -LB               |               | Power Blotter                                                                                      | 1,322  |
| ignature Organizer Drawer              | MC-SOD            |               | Signature Organizer Drawer                                                                         | 1,614  |
| Nodesty Panel                          | -MPVF             |               | Veneer Full Modesty Panel                                                                          | 1,250  |
| reestanding Credenza                   | MCFC-24120-V      | 24 x 120      | Freestanding Credenza Top                                                                          | 3,396  |
| Vork surface Support - Credenza Left   | MCNR-LF-3624-L    | 36 x 24 x 28  | Merino Series Lateral File                                                                         | 3,747  |
| Access Panel - Credenza                | MC-AP-66          | 66 x 26       | Access Panel - Credenza                                                                            | 1,217  |
| Vork surface Support - Credenza Right  | MCNR-BBF-1824-R   | 18 x 24 x 28  | Merino Series Box, Box, File Pedestal with Pencil Tray; Leather-Lined Box Drawers                  | 3,529  |
| Dverhead                               | MCOW-SH136-120D-S | 120 x 80 x 12 | Overhead - Two Aluminum Shelves - 36" Painted Sliding Hood - Double Height                         | 11,524 |
| ackboard - Overhead                    | MCWT-120-21-COM   | 120 x 14      | Tackboard                                                                                          | 918    |
| ower                                   | MCTR-3680-R       | 36 x 80 x 24  | Merino Series Full Height Doors with Wardrobe, Shoe Tray, 2 Box Drawers,<br>Bag Hooks, & 2 Shelves | 8,799  |