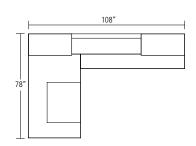

## L-SHAPE CONFIGURATIONS

## TYPICAL MER-04-L // LEFT-HAND STATION

| COMPONENT                     | MODEL #           | DIMENSIONS    | DESCRIPTION                                                                       | PRICE |
|-------------------------------|-------------------|---------------|-----------------------------------------------------------------------------------|-------|
| Single Pedestal Desk          | MCD-T-3678-L-V    | 36 x 78       | Rectangle Top                                                                     | 3,752 |
| Modesty Panel - Desk          | -MPVF             |               | Veneer Waterfall Full Modesty Panel                                               | 1,136 |
| Power Blotter                 | -LB               |               | Merino Leather Power Blotter                                                      | 1,201 |
| Work surface Support - Desk   | MC-ML-36-L        | 2 x 36 x 28   | Metal Bevel Leg, Polished Chrome                                                  | 2,538 |
| Run-Off Return Work surface   | MCR-2472-V        | 24 x 72       | Return Top                                                                        | 1,546 |
| Access Panel - Return         | MC-AP-24          | 24 x 26       | Access Panel - Return                                                             | 714   |
| Work surface Support - Return | MCNR-BBF-1824-R   | 18 x 24 x 28  | Merino Series Box, Box, File Pedestal with Pencil Tray; Leather-Lined Box Drawers | 3,208 |
| Work surface Support - Return | MCNR-LFO-3024-R   | 30 x 24 x 28  | Merino Series Lateral File with Leather-Lined Organizer Boxes                     | 3,307 |
| Overhead                      | MCOW-SH236-108D-S | 108 x 80 x 14 | Overhead - Two Aluminum Shelves - Two 36" Painted Sliding Hoods - Double Height   | 9,779 |
| Tackboard                     | MCWT-108-21-COM   | 108 x 21      | Tackboard                                                                         | 791   |