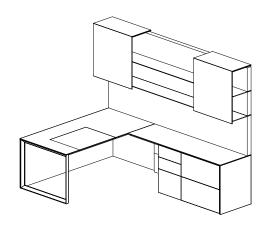

## TYPICAL MER-04-L // LEFT-HAND STATION

| COMPONENT                     | MODEL #           | DIMENSIONS    | DESCRIPTION                                                                       | PRICE |
|-------------------------------|-------------------|---------------|-----------------------------------------------------------------------------------|-------|
| Single Pedestal Desk          | MCD-T-3678-L-V    | 36 x 78       | Rectangle Top                                                                     | 3,752 |
| Modesty Panel - Desk          | -MPVF             |               | Veneer Waterfall Full Modesty Panel                                               | 1,136 |
| Power Blotter                 | -LB               |               | Merino Leather Power Blotter                                                      | 1,201 |
| Work surface Support - Desk   | MC-ML-36-L        | 2 x 36 x 28   | Metal Bevel Leg, Polished Chrome                                                  | 2,538 |
| Run-Off Return Work surface   | MCR-2472-V        | 24 x 72       | Return Top                                                                        | 1,546 |
| Access Panel - Return         | MC-AP-24          | 24 x 26       | Access Panel - Return                                                             | 714   |
| Work surface Support - Return | MCNR-BBF-1824-R   | 18 x 24 x 28  | Merino Series Box, Box, File Pedestal with Pencil Tray; Leather-Lined Box Drawers | 3,208 |
| Work surface Support - Return | MCNR-LFO-3024-R   | 30 x 24 x 28  | Merino Series Lateral File with Leather-Lined Organizer Boxes                     | 3,307 |
| Overhead                      | MCOW-SH236-108D-S | 108 x 80 x 14 | Overhead - Two Aluminum Shelves - Two 36" Painted Sliding Hoods - Double Height   | 9,779 |
| Tackboard                     | MCWT-108-21-COM   | 108 x 21      | Tackboard                                                                         | 791   |

Please Note: Pedestals and Towers include integrated pulls.

Private Office List Price (as shown): \$34,653