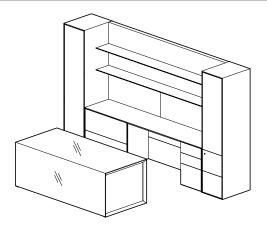

## **TYPICAL MER-05-FS**

| COMPONENT                              | MODEL #         | DIMENSIONS    | DESCRIPTION                                                                       | PRICE |
|----------------------------------------|-----------------|---------------|-----------------------------------------------------------------------------------|-------|
| Work surface                           | MCF-T-3678-G    | 36 x 78       | Glass Work surface                                                                | 6,450 |
| Work surface Support - Metal Bevel Leg | MC-ML-36-L      | 2 x 36 x 28   | Metal Bevel Leg                                                                   | 1,394 |
| Work surface Support - Metal Bevel Leg | MC-ML-36-R      | 2 x 36 x 28   | Metal Bevel Leg                                                                   | 1,394 |
| Signature Organizer Drawer             | MC-SOD          |               | Signature Organizer Drawer                                                        | 1,614 |
| Modesty Panel                          | -MPGF           |               | Glass Full Modesty Panel                                                          | 2,501 |
| Freestanding Credenza                  | MCFC-24102-V    | 24 x 102      | Freestanding Credenza Top                                                         | 2,952 |
| Work surface Support - Credenza Left   | MCNR-LF-3624-L  | 36 x 24 x 28  | Merino Series Lateral File                                                        | 3,747 |
| Access Panel - Credenza                | MC-AP-48        | 48 x 26       | Access Panel - Credenza                                                           | 1,056 |
| Work surface Support - Credenza Right  | MCNR-BBF-1824-R | 18 x 24 x 28  | Merino Series Box, Box, File Pedestal with Pencil Tray; Leather-Lined Box Drawers | 3,529 |
| Overhead                               | MCOW-S-102D     | 102 x 80 x 12 | Overhead - Two Aluminum Shelves - Double Height                                   | 8,753 |
| Tackboard - Overhead                   | MCWT-102-21-COM | 102 x 14      | Tackboard                                                                         | 846   |
| Tower                                  | MCTW-1880-L     | 18 x 80 x 24  | Merino Series Wardrobe with Shoe Tray and Mirror                                  | 5,247 |
| Tower                                  | MCTSF-1880-R    | 18 x 80 x 24  | Merino Series File, File with Upper Door with Shelves                             | 6,330 |
|                                        |                 |               |                                                                                   |       |

Please Note: Pedestals and Towers include integrated pulls.

Private Office List Price (as shown): \$51,951