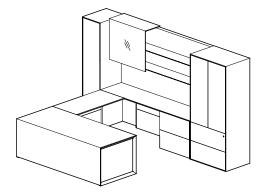

## **U-SHAPE CONFIGURATIONS**

## TYPICAL MER-05-U // LEFT-HAND STATION

| COMPONENT                       | MODEL #          | DIMENSIONS   | DESCRIPTION                                                              | PRICE  |
|---------------------------------|------------------|--------------|--------------------------------------------------------------------------|--------|
| Single Pedestal Desk            | MCD-T-3684-L-V   | 36 x 84      | Rectangle Top                                                            | 4,333  |
| Modesty Panel - Desk            | -MPVF            |              | Veneer Full Modesty Panel                                                | 1,250  |
| Work surface Support - Desk     | MC-ML-36-L       | 2 x 36 x 28  | Metal Bevel Leg, Polished Chrome                                         | 2,793  |
| Bridge                          | MCB-2448-V       | 24 x 48      | Bridge Top                                                               | 1,439  |
| Access Panel - Bridge           | MC-AP-48         | 48 x 26      | Access Panel - Bridge                                                    | 1,056  |
| Back Credenza                   | MCBC-2490-V      | 24 x 90      | Back Credenza                                                            | 3,707  |
| Access Panel - Credenza         | MC-AP-42         | 42 x 26      | Access Panel - Credenza                                                  | 995    |
| Work surface Support - Credenza | MCNR-LFO-3024-R  | 30 x 24 x 28 | Merino Series Lateral File with Leather-Lined Organizer Boxes            | 3,638  |
| Overhead                        | MCOW-SH136-90D-G | 90 x 80 x 14 | Overhead - Two Aluminum Shelves - 36" Glass Sliding Hood - Double Height | 11,332 |
| Tackboard                       | MCWG-90-21       | 90 X 21      | Glass Magnetic Board                                                     | 3,722  |
| Tower                           | MCTW-1880-L-V    | 18 x 80 x 24 | Merino Series Wardrobe with Shoe Tray and Mirror                         | 5,247  |
| Tower                           | MCTL-3680-R-V    | 36 x 80 x 24 | Merino Series Two Lateral Files with Upper Doors wit Wardrobe and Shelf  | 8,799  |

Please Note: Pedestals and Towers include integrated pulls.

Private Office List Price (as shown): \$54,784