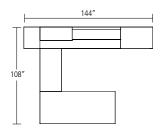

## **U-SHAPE CONFIGURATIONS**

## TYPICAL MER-05-U // LEFT-HAND STATION

| COMPONENT                       | MODEL #          | DIMENSIONS   | DESCRIPTION                                                              | PRICE  |
|---------------------------------|------------------|--------------|--------------------------------------------------------------------------|--------|
| Single Pedestal Desk            | MCD-T-3684-L-V   | 36 x 84      | Rectangle Top                                                            | 4,333  |
| Modesty Panel - Desk            | -MPVF            |              | Veneer Full Modesty Panel                                                | 1,250  |
| Work surface Support - Desk     | MC-ML-36-L       | 2 x 36 x 28  | Metal Bevel Leg, Polished Chrome                                         | 2,793  |
| Bridge                          | MCB-2448-V       | 24 x 48      | Bridge Top                                                               | 1,439  |
| Access Panel - Bridge           | MC-AP-48         | 48 x 26      | Access Panel - Bridge                                                    | 1,056  |
| Back Credenza                   | MCBC-2490-V      | 24 x 90      | Back Credenza                                                            | 3,707  |
| Access Panel - Credenza         | MC-AP-42         | 42 x 26      | Access Panel - Credenza                                                  | 995    |
| Work surface Support - Credenza | MCNR-LFO-3024-R  | 30 x 24 x 28 | Merino Series Lateral File with Leather-Lined Organizer Boxes            | 3,638  |
| Overhead                        | MCOW-SH136-90D-G | 90 x 80 x 14 | Overhead - Two Aluminum Shelves - 36" Glass Sliding Hood - Double Height | 11,332 |
| Tackboard                       | MCWG-90-21       | 90 X 21      | Glass Magnetic Board                                                     | 3,722  |
| Tower                           | MCTW-1880-L-V    | 18 x 80 x 24 | Merino Series Wardrobe with Shoe Tray and Mirror                         | 5,247  |
| Tower                           | MCTL-3680-R-V    | 36 x 80 x 24 | Merino Series Two Lateral Files with Upper Doors wit Wardrobe and Shelf  | 8,799  |

Please Note: Pedestals and Towers include integrated pulls.

Private Office List Price (as shown): \$54,784