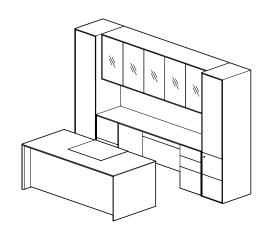

## **TYPICAL MER-06-FS**

| COMPONENT                             | MODEL #         | DIMENSIONS   | DESCRIPTION                                                                       | PRICE  |
|---------------------------------------|-----------------|--------------|-----------------------------------------------------------------------------------|--------|
| Work surface                          | MCF-T-3678-V    | 36 x 78      | Veneer Work surface                                                               | 3,228  |
| Work surface Support - Wood Panel Leg | MC-MPL-36-L     | 2 x 36 x 28  | Wood Panel Leg                                                                    | 901    |
| Work surface Support - Wood Panel Leg | MC-MPL-36-R     | 2 x 36 x 28  | Wood Panel Leg                                                                    | 901    |
| Signature Organizer Drawer            | MC-SOD          |              | Signature Organizer Drawer                                                        | 1,614  |
| Power Blotter                         | -LB             |              | Power Blotter                                                                     | 1,322  |
| Modesty Panel                         | -MPVF           |              | Veneer Full Modesty Panel                                                         | 1,250  |
| Freestanding Credenza                 | MCFC-2490-V     | 24 x 90      | Freestanding Credenza Top                                                         | 2,646  |
| Work surface Support - Credenza Left  | MCNR-FF-1824-L  | 18 x 24 x 28 | Merino Series File, File Pedestal                                                 | 3,529  |
| Access Panel - Credenza               | MC-AP-54        | 54 x 26      | Access Panel - Credenza                                                           | 1,113  |
| Work surface Support - Credenza Right | MCNR-BBF-1824-R | 18 x 24 x 28 | Merino Series Box, Box, File Pedestal with Pencil Tray; Leather-Lined Box Drawers | 3,529  |
| Overhead                              | MCOW-F-9017D-VG | 90 x 80 x 12 | Overhead - Full Doors - Glass Doors - Double Height                               | 12,821 |
| Tackboard - Overhead                  | MCWT-90-21-COM  | 90 x 21      | Tackboard                                                                         | 787    |
| Tower                                 | MCTW-1880-L     | 18 x 80 x 24 | Merino Series Wardrobe with Shoe Tray and Mirror                                  | 5,247  |
| Tower                                 | MCTSF-1880-R    | 18 x 80 x 24 | Merino Series File, File with Upper Door with Shelves                             | 6,330  |

Please Note: Pedestals and Towers include integrated pulls.

Private Office List Price (as shown): \$51,274