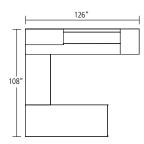

## TYPICAL MER-06-U // LEFT-HAND STATION

| COMPONENT                       | MODEL #          | DIMENSIONS   | DESCRIPTION                                                                       | PRICE |
|---------------------------------|------------------|--------------|-----------------------------------------------------------------------------------|-------|
| Single Pedestal Desk            | MCD-T-3078-L-V   | 30 x 78      | Rectangle Top                                                                     | 3,604 |
| Modesty Panel - Desk            | -MPVF            |              | Veneer Full Modesty Panel                                                         | 1,250 |
| Work surface Support - Desk     | MC-ML-30-L       | 2 x 30 x 28  | Metal Bevel Leg, Polished Chrome                                                  | 2,639 |
| Bridge                          | MCB-2448-V       | 24 x 48      | Bridge Top                                                                        | 1,439 |
| Access panel - Bridge           | MC-AP-48         | 48 x 26      | Access Panel - Bridge                                                             | 1,056 |
| Back Credenza                   | MCBC-2490-V      | 24 x 90      | Back Credenza                                                                     | 3,707 |
| Access Panel - Credenza         | MC-AP-36         | 36 x 26      | Access Panel - Credenza                                                           | 928   |
| Work surface Support - Credenza | MCNR-BBF-1824-R  | 18 x 24 x 28 | Merino Series Box, Box, File Pedestal with Pencil tray; Leather-Lined Box Drawers | 3,529 |
| Work surface Support - Credenza | MCNR-BBF-1824-R  | 18 x 24 x 28 | Merino Series Box, Box, File Pedestal with Pencil tray; Leather-Lined Box Drawers | 3,529 |
| Overhead                        | MCOW-SH130-90S-G | 90 x 80 x 14 | Overhead - One Aluminum Shelf - 30" Glass Sliding Hood - Single Height - 80"H     | 8,122 |
| Tackboard                       | MCWT-90-23-COM   | 90 x 23      | Tackboard                                                                         | 816   |
| Tower                           | MCTW-1880-R      | 18 x 80 x 24 | Merino Series Wardrobe with Shoe Tray and Mirror                                  | 5,247 |