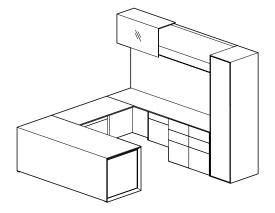

## TYPICAL MER-06-U // LEFT-HAND STATION

| COMPONENT                       | MODEL #          | DIMENSIONS   | DESCRIPTION                                                                       | PRICE |
|---------------------------------|------------------|--------------|-----------------------------------------------------------------------------------|-------|
| Single Pedestal Desk            | MCD-T-3078-L-V   | 30 x 78      | Rectangle Top                                                                     | 3,604 |
| Modesty Panel - Desk            | -MPVF            |              | Veneer Full Modesty Panel                                                         | 1,250 |
| Work surface Support - Desk     | MC-ML-30-L       | 2 x 30 x 28  | Metal Bevel Leg, Polished Chrome                                                  | 2,639 |
| Bridge                          | MCB-2448-V       | 24 x 48      | Bridge Top                                                                        | 1,439 |
| Access panel - Bridge           | MC-AP-48         | 48 x 26      | Access Panel - Bridge                                                             | 1,056 |
| Back Credenza                   | MCBC-2490-V      | 24 x 90      | Back Credenza                                                                     | 3,707 |
| Access Panel - Credenza         | MC-AP-36         | 36 x 26      | Access Panel - Credenza                                                           | 928   |
| Work surface Support - Credenza | MCNR-BBF-1824-R  | 18 x 24 x 28 | Merino Series Box, Box, File Pedestal with Pencil tray; Leather-Lined Box Drawers | 3,529 |
| Work surface Support - Credenza | MCNR-BBF-1824-R  | 18 x 24 x 28 | Merino Series Box, Box, File Pedestal with Pencil tray; Leather-Lined Box Drawers | 3,529 |
| Overhead                        | MCOW-SH130-90S-G | 90 x 80 x 14 | Overhead - One Aluminum Shelf - 30" Glass Sliding Hood - Single Height - 80"H     | 8,122 |
| Tackboard                       | MCWT-90-23-COM   | 90 x 23      | Tackboard                                                                         | 816   |
| Tower                           | MCTW-1880-R      | 18 x 80 x 24 | Merino Series Wardrobe with Shoe Tray and Mirror                                  | 5,247 |