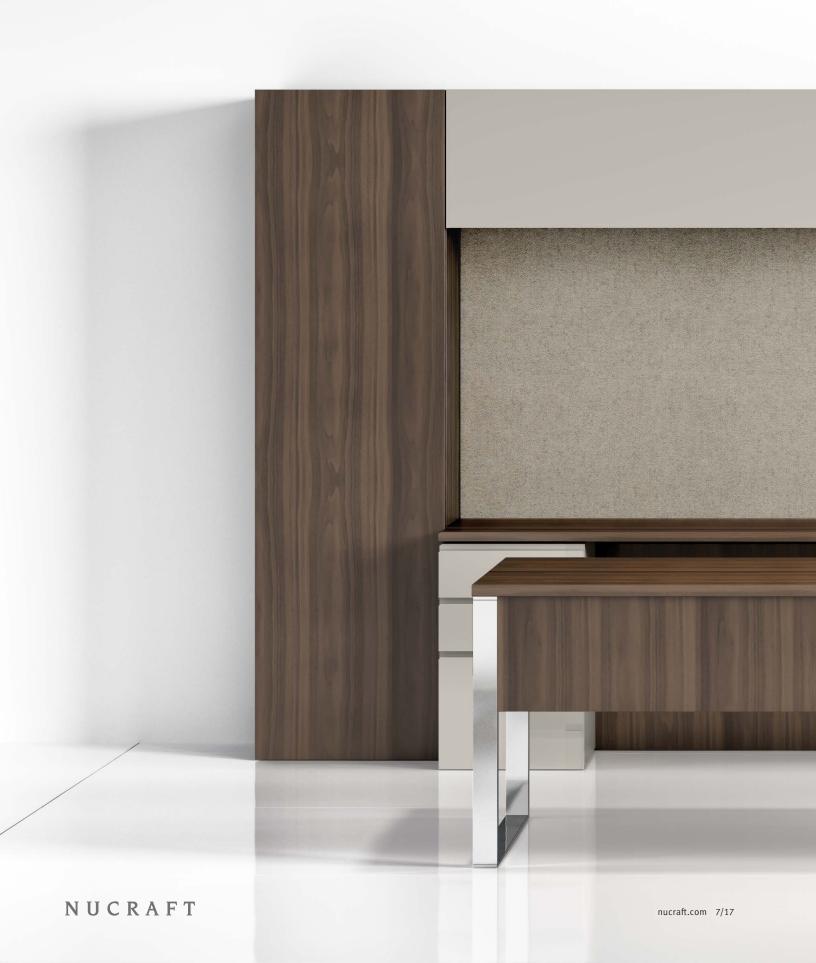

## NUCRAFT

Cambium™

CAMBIUM U-SHAPE Cambium combines beauty and function with seamless integration of height adjustable work surfaces providing choice and control in the workspace.

Above: U-shape casegood configuration with adjustable height run off credenza shown in Bramble Rift Cut Oak | magnetic glass panel shown in Quill gloss backpainted glass | overhead shelves shown in clear anodized metal | pedestal with metal pulls shown in Bramble Rift Cut Oak with polished chrome. Height adjustability can be located in multiple locations (shown in details to left): Primary desk options are shown in dark gray with secondary work surface—such as returns, bridges and credenzas—shown in light gray.