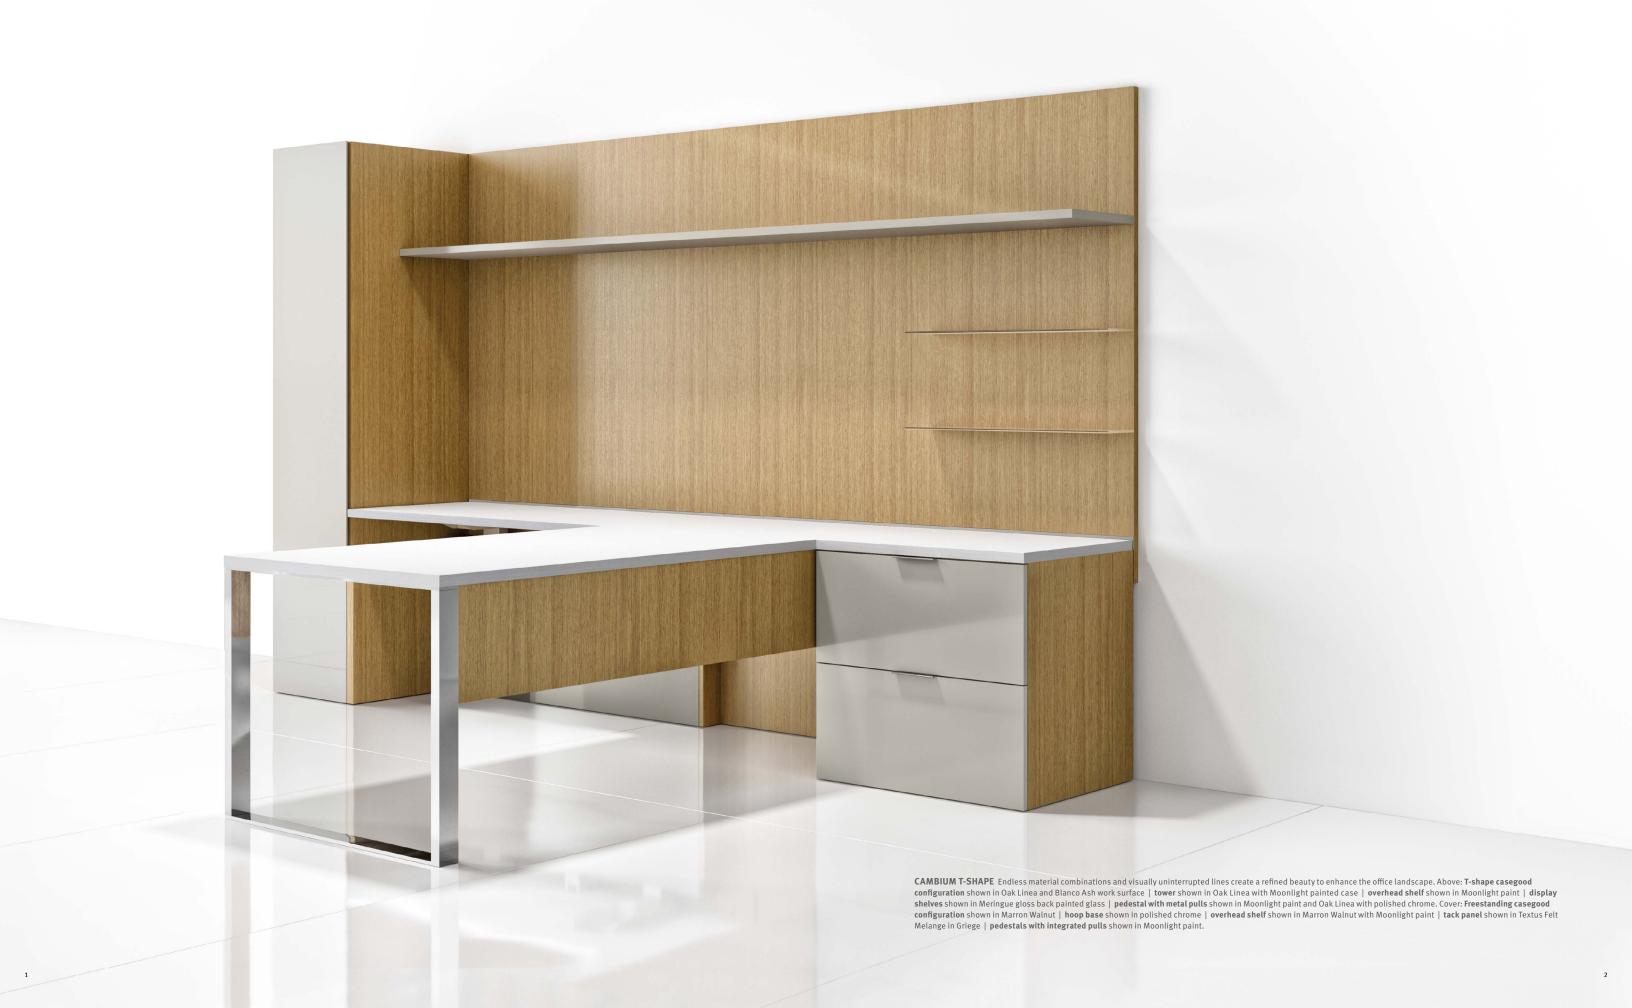

## NUCRAFT

Cambium™

CAMBIUM U-SHAPE Cambium combines beauty and function with seamless integration of height adjustable work surfaces providing choice and control in the workspace.

Above: U-shape casegood configuration with adjustable height run off credenza shown in Bramble Rift Cut Oak | magnetic glass panel shown in Quill gloss backpainted glass | overhead shelves shown in clear anodized metal | pedestal with metal pulls shown in Bramble Rift Cut Oak with polished chrome. Height adjustability can be located in multiple locations (shown in details to left): Primary desk options are shown in dark gray with secondary work surface—such as returns, bridges and credenzas—shown in light gray.