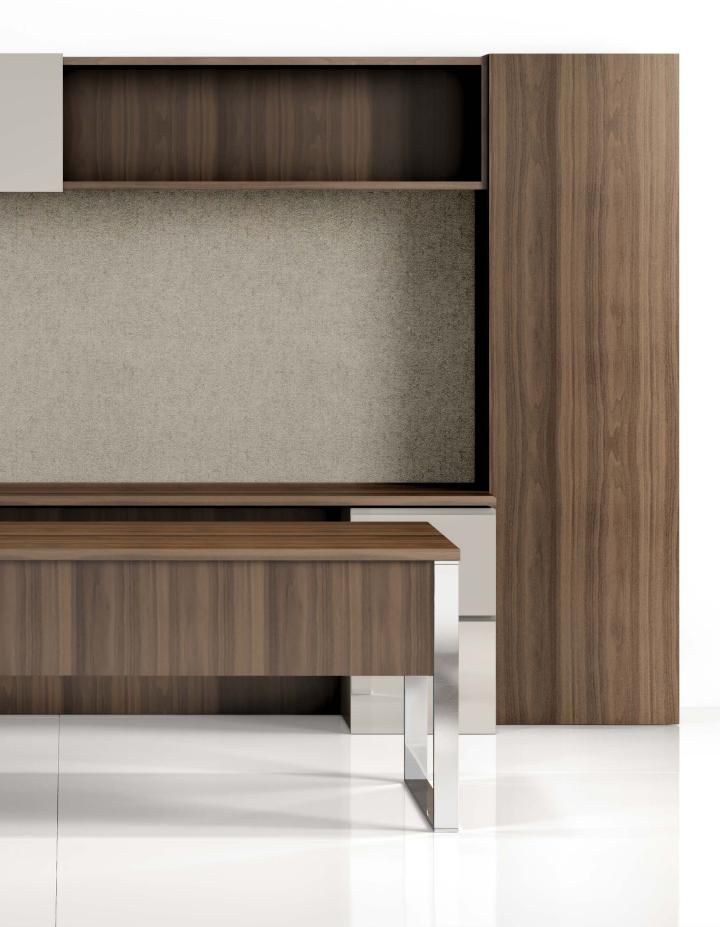

## NUCRAFT

Cambium™

CAMBIUM U-SHAPE Cambium combines beauty and function with seamless integration of height adjustable work surfaces providing choice and control in the workspace.

Above: U-shape casegood configuration with adjustable height run off credenza shown in Bramble Rift Cut Oak | magnetic glass panel shown in Quill gloss backpainted glass | overhead shelves shown in clear anodized metal | pedestal with metal pulls shown in Bramble Rift Cut Oak with polished chrome. Height adjustability can be located in multiple locations (shown in details to left): Primary desk options are shown in dark gray with secondary work surface—such as returns, bridges and credenzas—shown in light gray.