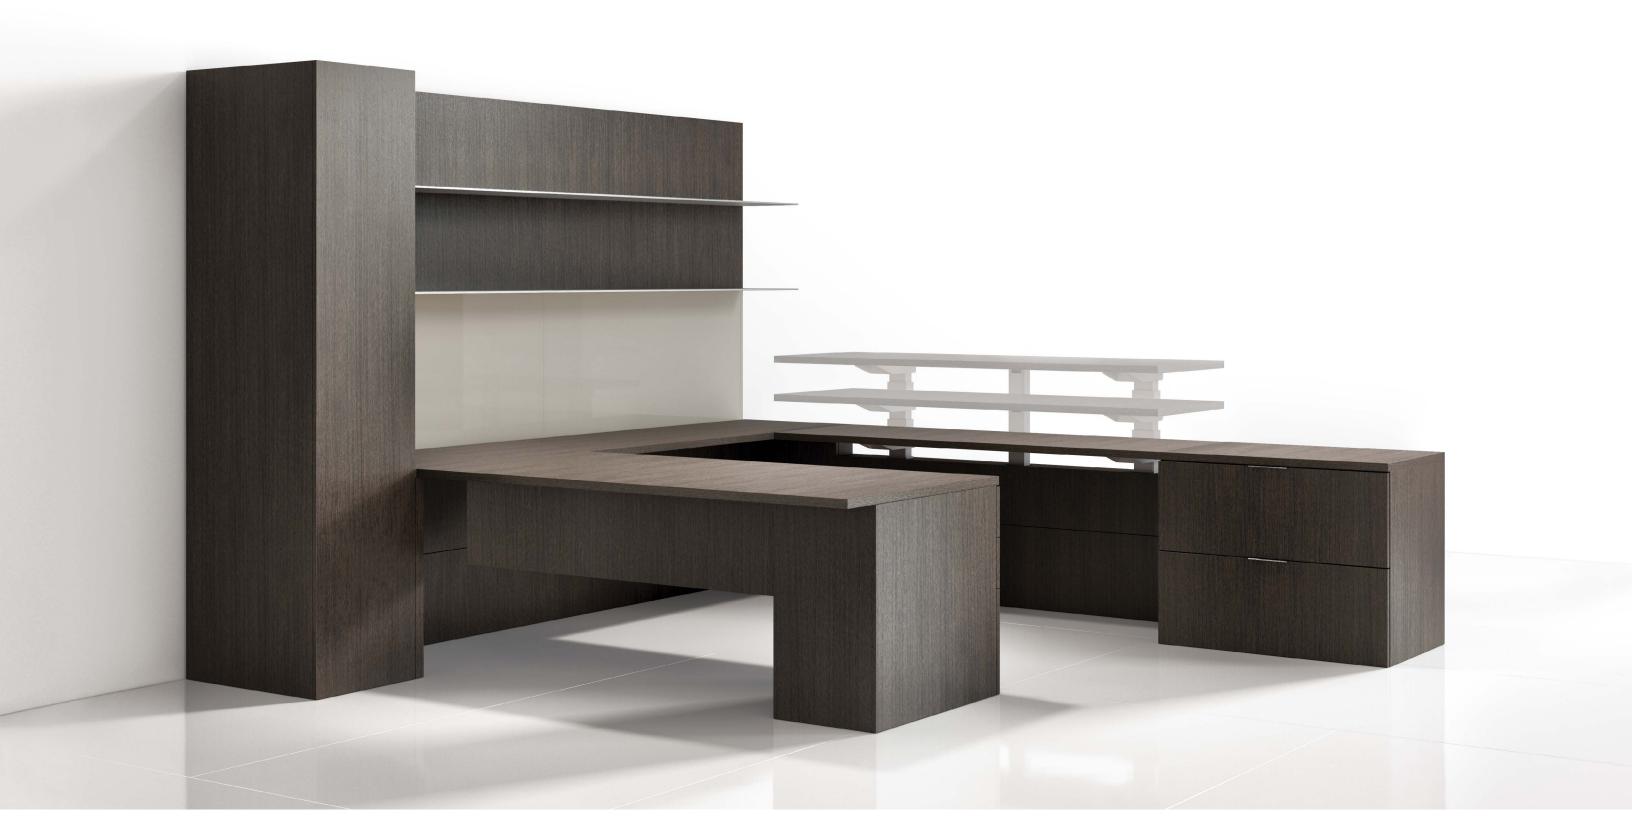

## NUCRAFT

Cambium™

CAMBIUM U-SHAPE Cambium combines beauty and function with seamless integration of height adjustable work surfaces providing choice and control in the workspace.

Above: U-shape casegood configuration with adjustable height run off credenza shown in Bramble Rift Cut Oak | magnetic glass panel shown in Quill gloss backpainted glass | overhead shelves shown in clear anodized metal | pedestal with metal pulls shown in Bramble Rift Cut Oak with polished chrome. Height adjustability can be located in multiple locations (shown in details to left): Primary desk options are shown in dark gray with secondary work surface—such as returns, bridges and credenzas—shown in light gray.