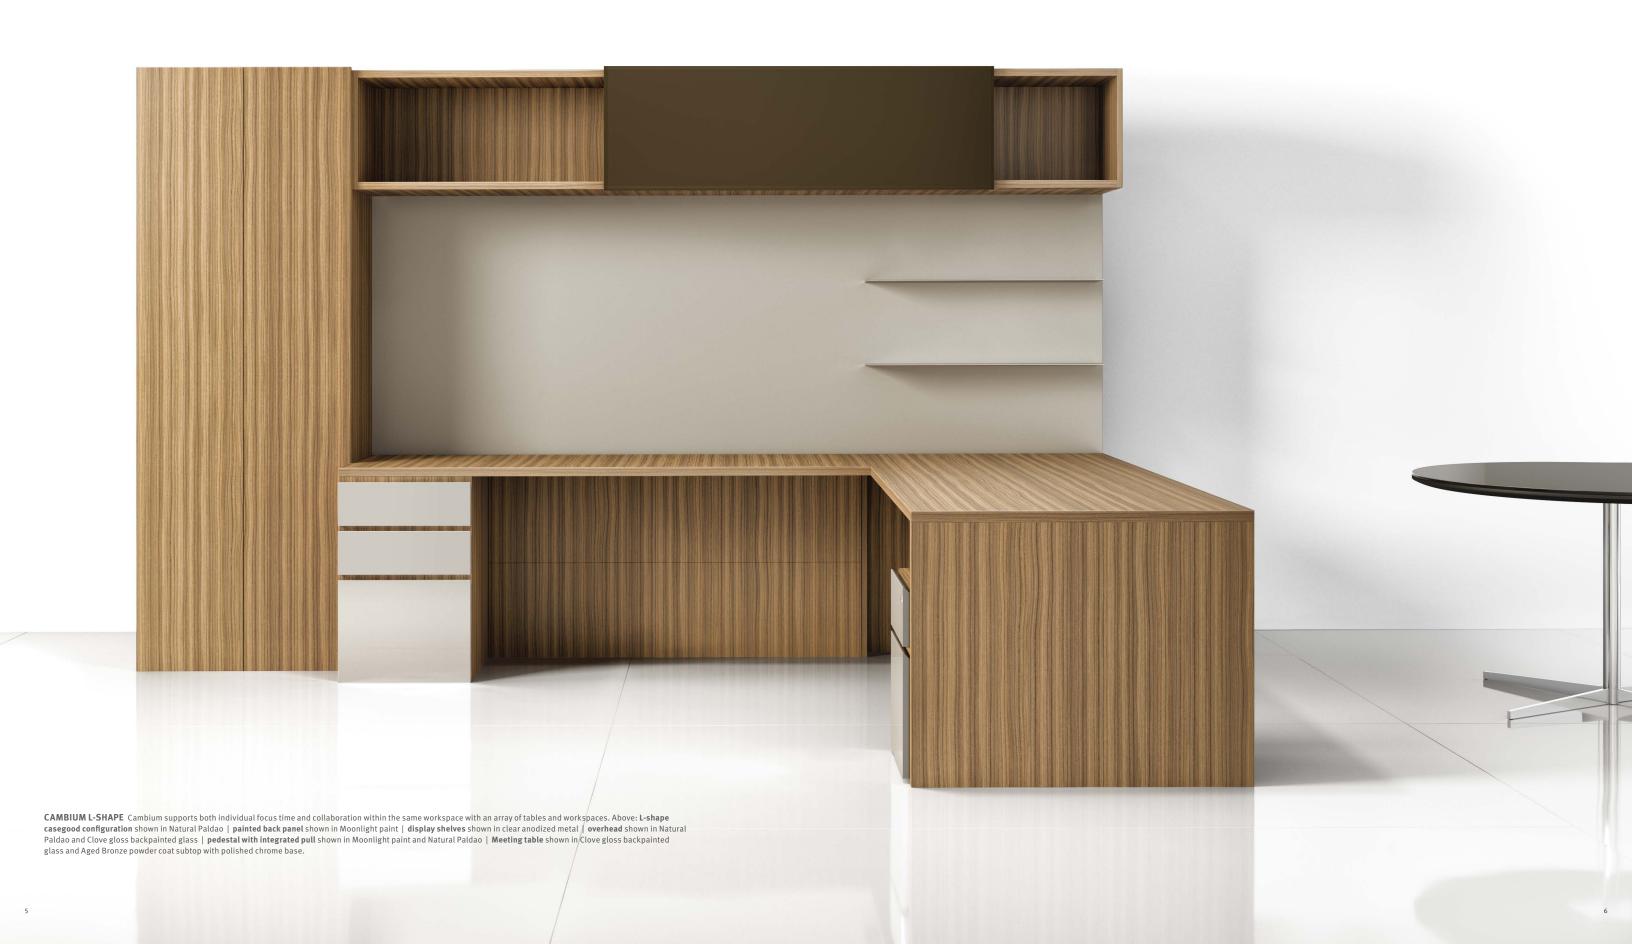

## NUCRAFT

Cambium™

CAMBIUM U-SHAPE Cambium combines beauty and function with seamless integration of height adjustable work surfaces providing choice and control in the workspace.

Above: U-shape casegood configuration with adjustable height run off credenza shown in Bramble Rift Cut Oak | magnetic glass panel shown in Quill gloss backpainted glass | overhead shelves shown in clear anodized metal | pedestal with metal pulls shown in Bramble Rift Cut Oak with polished chrome. Height adjustability can be located in multiple locations (shown in details to left): Primary desk options are shown in dark gray with secondary work surface—such as returns, bridges and credenzas—shown in light gray.