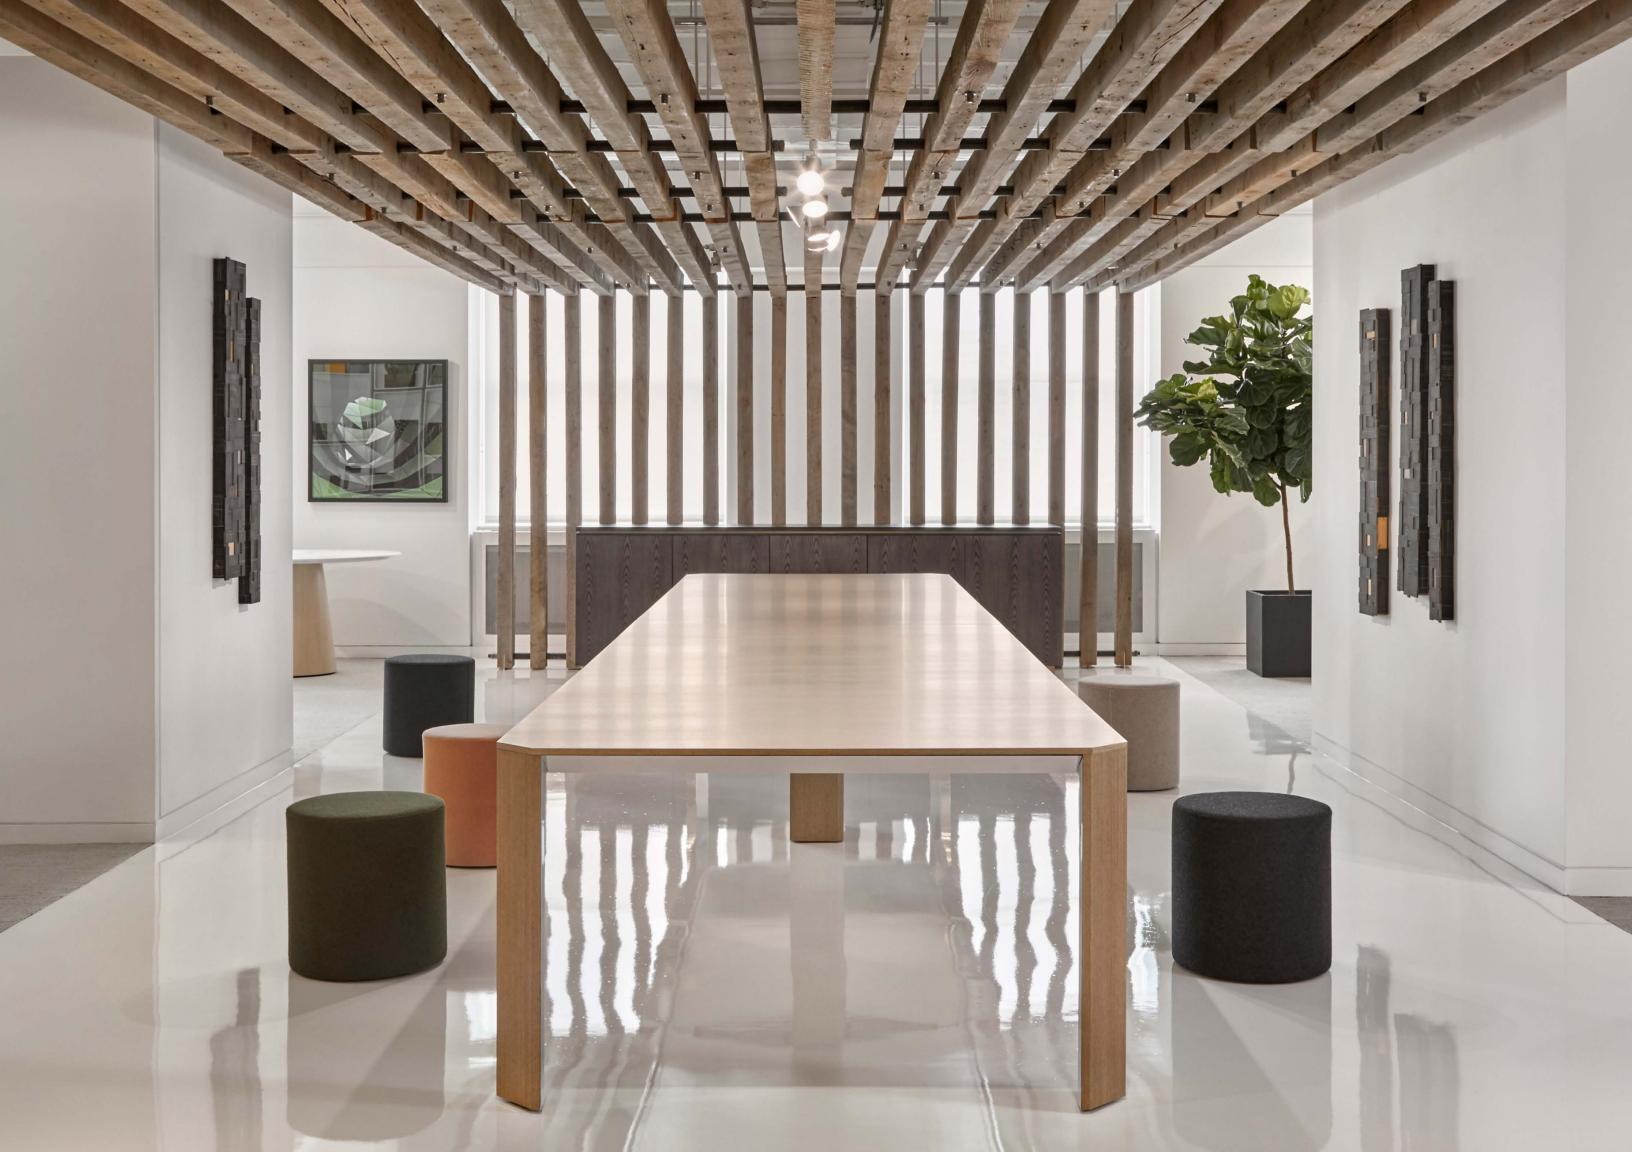

## TOVA

Perfectly at home in any conference space, Tova combines the elegance of planar design with surprising strength. The delicate profile is reinforced by a solid inner core that allows for longer-than-average expanses without using additional support. It artfully conceals power and data while maintaining easy access to both, because Tova embraces minimalism without sacrificing productivity. Highlighted by graceful cutback edges and unique leg design, Tova is the ultimate expression of precision craftsmanship and attention to detail.