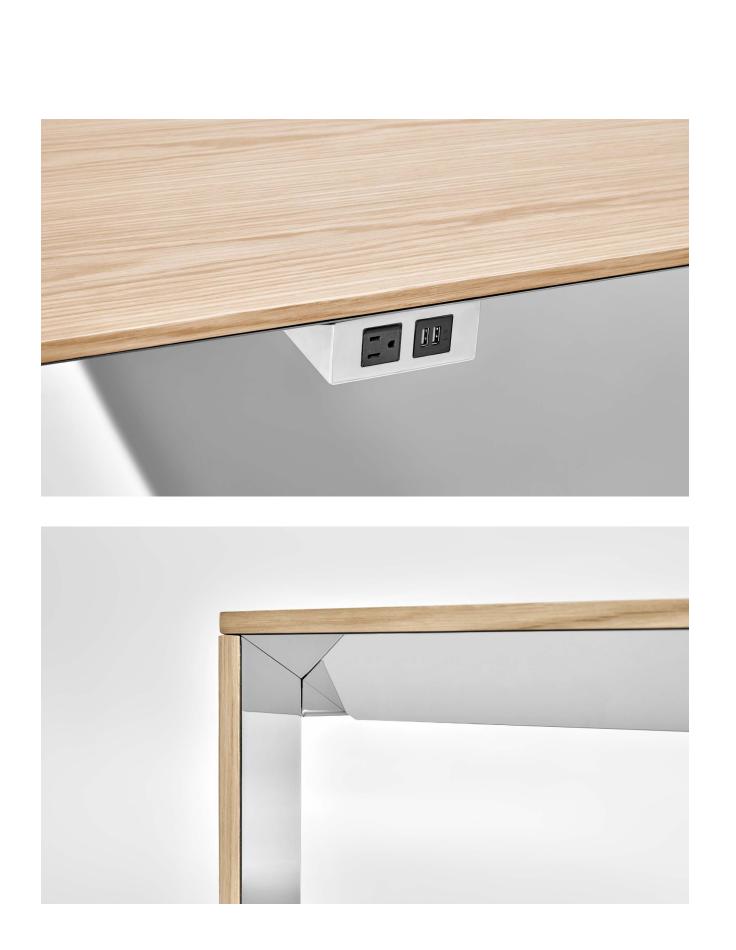

## TOVA

Perfectly at home in any conference space, Tova combines the elegance of planar design with surprising strength. The delicate profile is reinforced by a solid inner core that allows for longer-than-average expanses without using additional support. It artfully conceals power and data while maintaining easy access to both, because Tova embraces minimalism without sacrificing productivity. Highlighted by graceful cutback edges and unique leg design, Tova is the ultimate expression of precision craftsmanship and attention to detail.