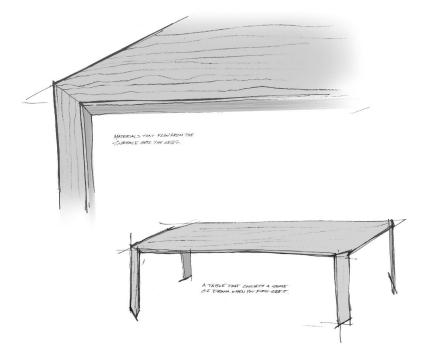

## TOVA

Perfectly at home in any conference space, Tova combines the elegance of planar design with surprising strength. The delicate profile is reinforced by a solid inner core that allows for longer-than-average expanses without using additional support. It artfully conceals power and data while maintaining easy access to both, because Tova embraces minimalism without sacrificing productivity. Highlighted by graceful cutback edges and unique leg design, Tova is the ultimate expression of precision craftsmanship and attention to detail.