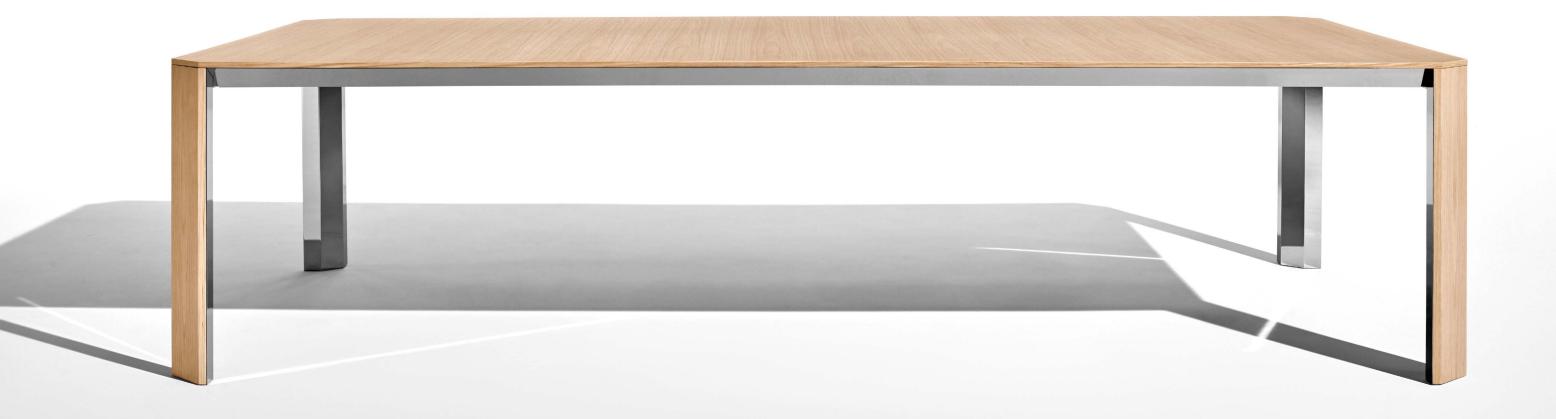

## TOVA

Perfectly at home in any conference space, Tova combines the elegance of planar design with surprising strength. The delicate profile is reinforced by a solid inner core that allows for longer-than-average expanses without using additional support. It artfully conceals power and data while maintaining easy access to both, because Tova embraces minimalism without sacrificing productivity. Highlighted by graceful cutback edges and unique leg design, Tova is the ultimate expression of precision craftsmanship and attention to detail.