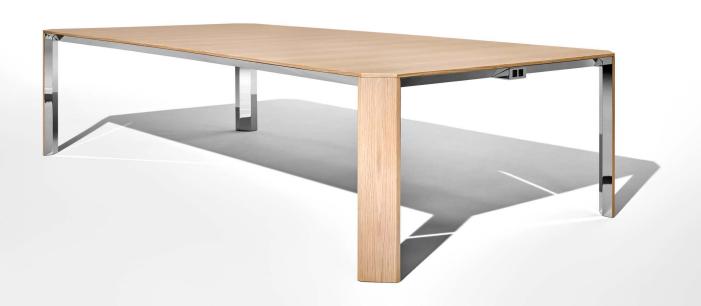

## TOVA

Perfectly at home in any conference space, Tova combines the elegance of planar design with surprising strength. The delicate profile is reinforced by a solid inner core that allows for longer-than-average expanses without using additional support. It artfully conceals power and data while maintaining easy access to both, because Tova embraces minimalism without sacrificing productivity. Highlighted by graceful cutback edges and unique leg design, Tova is the ultimate expression of precision craftsmanship and attention to detail.