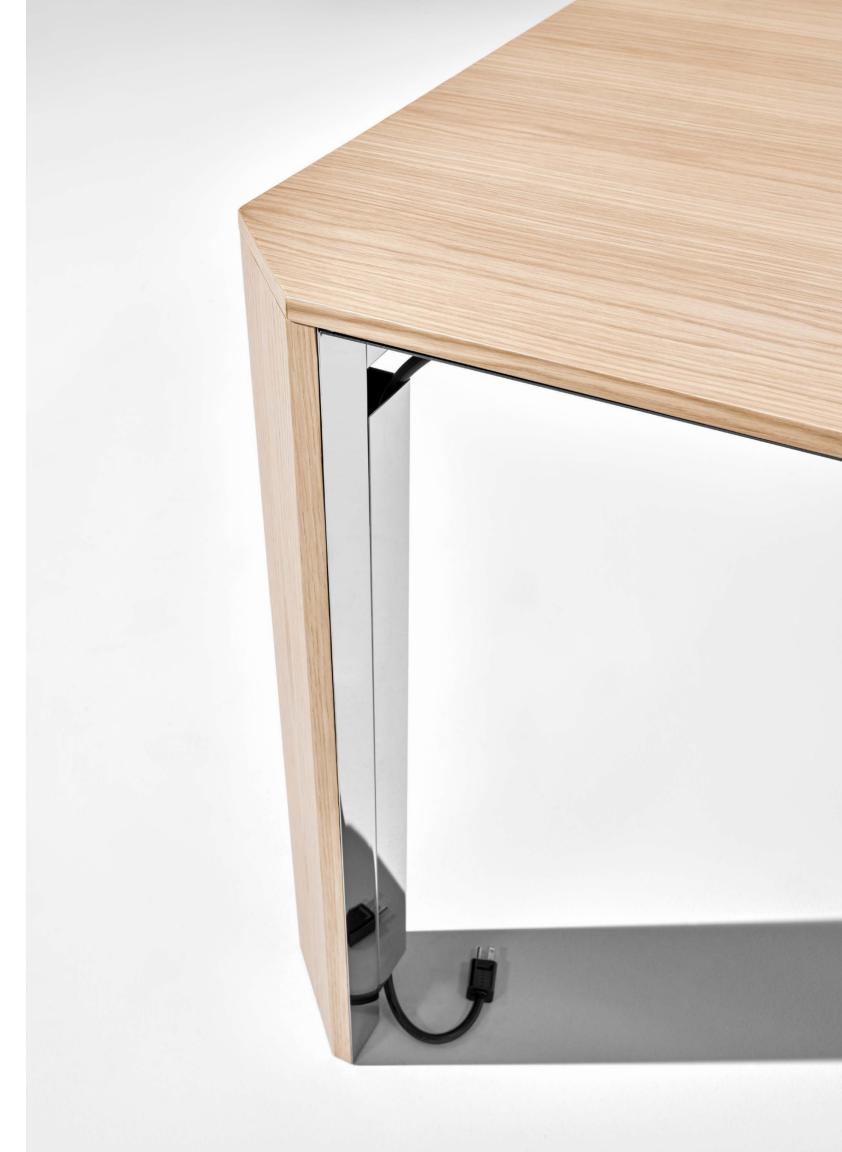

## TOVA

Perfectly at home in any conference space, Tova combines the elegance of planar design with surprising strength. The delicate profile is reinforced by a solid inner core that allows for longer-than-average expanses without using additional support. It artfully conceals power and data while maintaining easy access to both, because Tova embraces minimalism without sacrificing productivity. Highlighted by graceful cutback edges and unique leg design, Tova is the ultimate expression of precision craftsmanship and attention to detail.