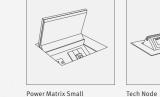

Power Matrix Small

Power Rail

BAJA POWER A variety of power and data connection options BAJA POWER A variety of power and data connection options offer functional, aesthetic and pricing scalability. Both base styles offer an attachable wire channel and optional wire chase for more robust wire management needs. Above: 96" x 48" soft rectangle table with surf edge, wire frame base and two Power Matrix Small doors shown in Bramble Rift Cut Oak and polished chrome. Power options and wire channel shown in details to left.