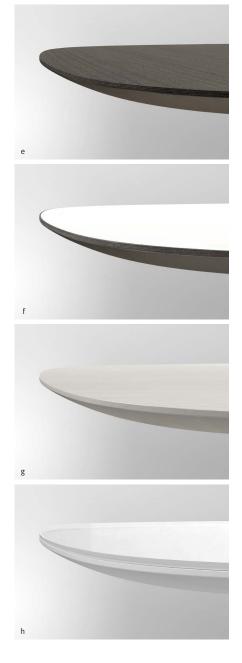

Designed by Joey Ruiter

BAJA MEETING TABLES Square and soft square tables address a various range of needs. Base options include wire frame and hoop base styles. Above: a. 54" square table with crest edge and hoop base shown in White Ash laminate with Whitecap ABS and Burnished powder coat | b. 48" round table with surf edge and wire frame base shown in Sable Black Limba and polished chrome | c. 54" soft square table with crest edge and hoop base shown in black backpainted glass and Storm powder coat. EDGE DETAILS Right page: d. veneer surf edge shown in Bramble Rift Cut Oak | e. veneer crest edge shown in Bramble Rift Cut Oak | f. inset laminate with hardwood crest edge shown in Bright White laminate | g. laminate crest edge shown in White Ash laminate | h. glass crest edge shown in white backpainted glass. SURF EDGE