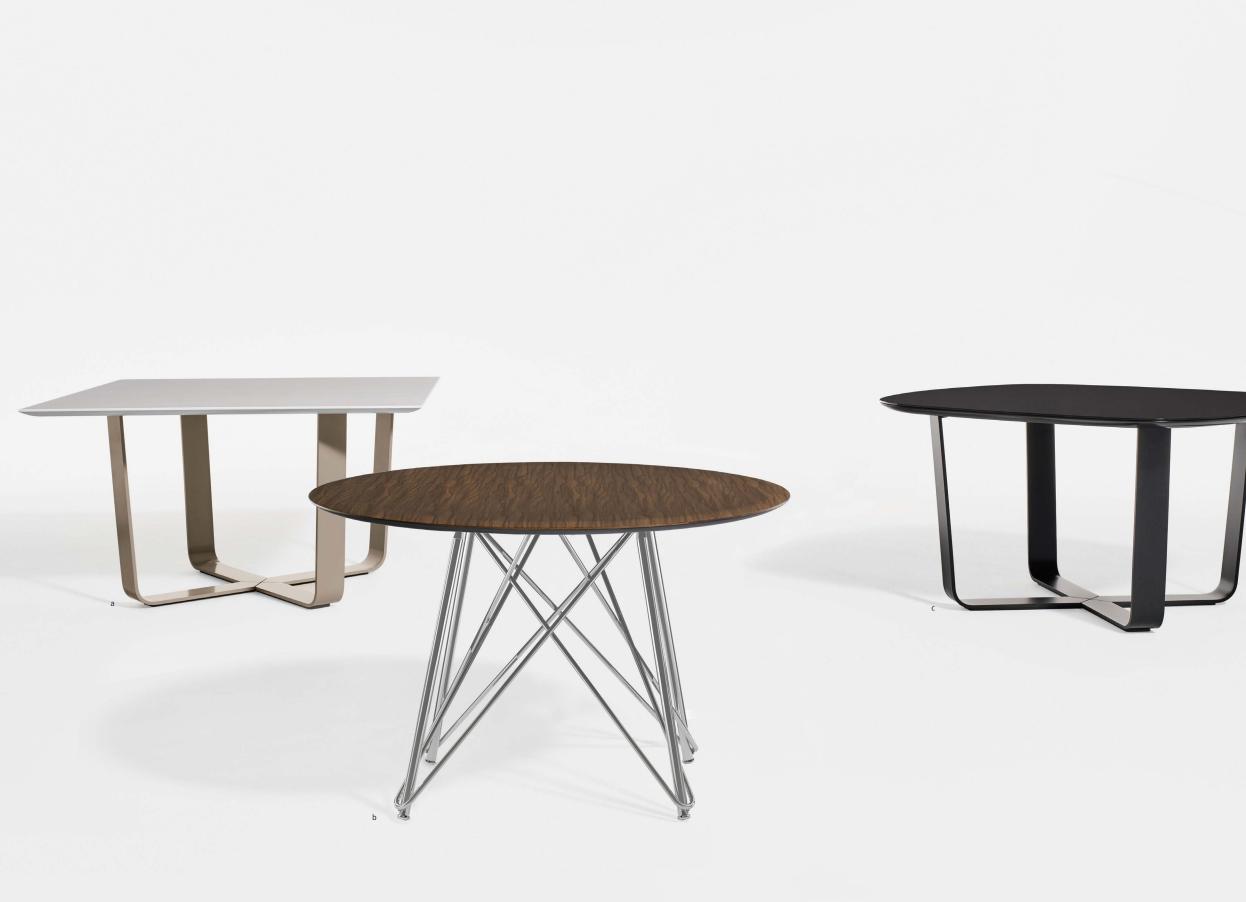

Designed by Joey Ruiter

BAJA MEETING TABLES Square and soft square tables address a various range of needs. Base options include wire frame and hoop base styles. Above: a. 54" square table with crest edge and hoop base shown in White Ash laminate with Whitecap ABS and Burnished powder coat | b. 48" round table with surf edge and wire frame base shown in Sable Black Limba and polished chrome | c. 54" soft square table with crest edge and hoop base shown in black backpainted glass and Storm powder coat. EDGE DETAILS Right page: d. veneer surf edge shown in Bramble Rift Cut Oak | e. veneer crest edge shown in Bramble Rift Cut Oak | f. inset laminate with hardwood crest edge shown in Bright White laminate | g. laminate crest edge shown in White Ash laminate | h. glass crest edge shown in white backpainted glass. SURF EDGE