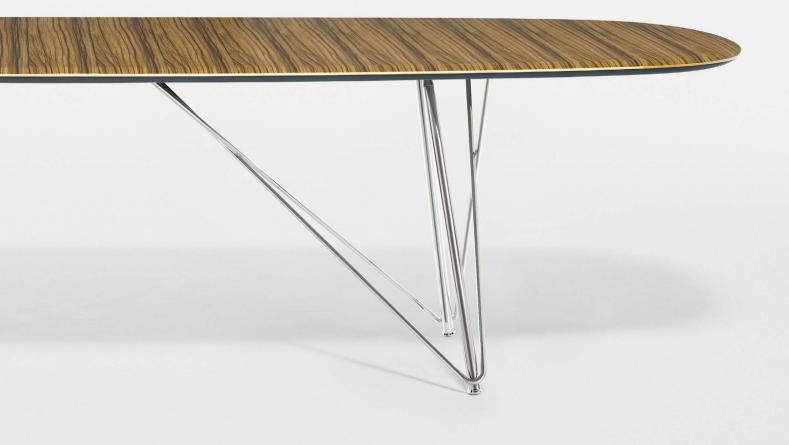

## NUCRAFT

Baja™

BAJA CONFERENCE TABLES Elegantly designed to fit a wide array of aesthetics. Wood, laminate or glass tops can be paired with either the wire frame or hoop base styles in powder coat, polished chrome and blackened nickel finish options. Above: a. 120" x 48" rectangle table with crest edge and hoop base shown in Bramble Rift Cut Oak and Aged Bronze powder coat | b. 120" x 48" soft rectangle table with surf edge and wire frame base shown in Natural Paldao and polished chrome.

CREST EDGE

BAJA TABLE SIZES Surf edge profile offered in lengths from 72" to 120" with hoop and wire frame bases, and veneer tops. Crest edge profile offered in lengths from 72" to 240" with hoop and wire frame bases, veneer, laminate and glass top options. Above, all shown in Bramble Rift Cut Oak and polished chrome: a. 72" soft rectangle table with surf edge and wire frame base | b. 120" soft rectangle table with crest edge and wire frame base | c. 240" soft rectangle table with crest edge and center column base | d. 72" soft rectangle table with crest edge and hoop base.