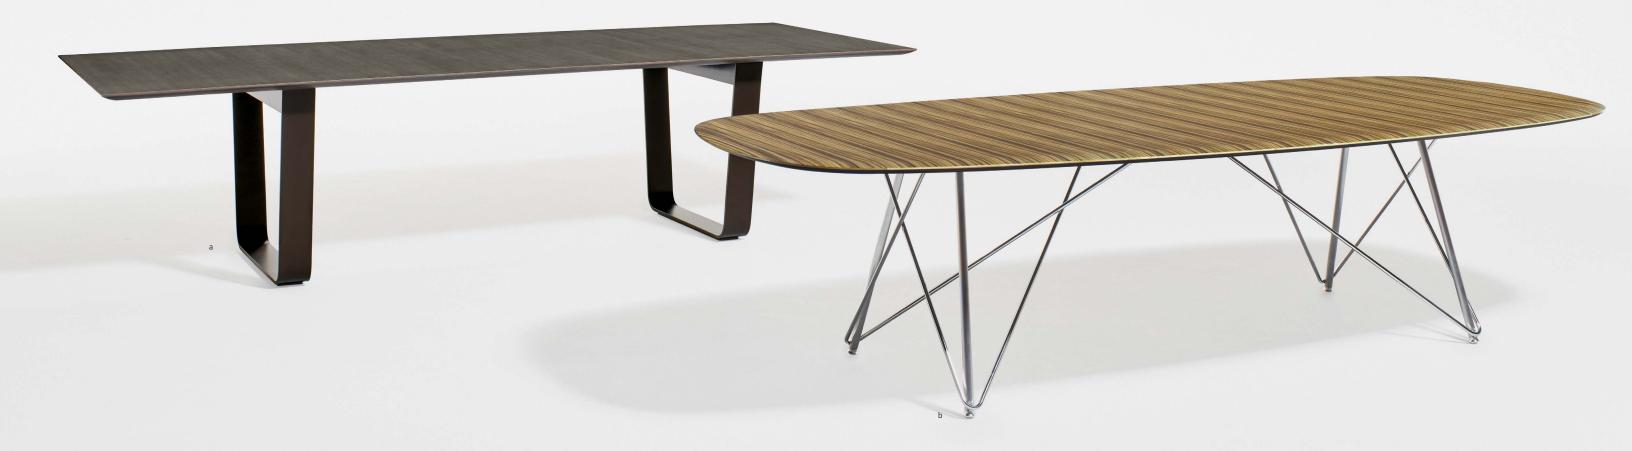

## NUCRAFT

Baja™

BAJA CONFERENCE TABLES Elegantly designed to fit a wide array of aesthetics. Wood, laminate or glass tops can be paired with either the wire frame or hoop base styles in powder coat, polished chrome and blackened nickel finish options. Above: a. 120" x 48" rectangle table with crest edge and hoop base shown in Bramble Rift Cut Oak and Aged Bronze powder coat | b. 120" x 48" soft rectangle table with surf edge and wire frame base shown in Natural Paldao and polished chrome.