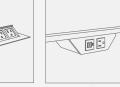

Power Matrix Small

Power Rail

BAJA POWER A variety of power and data connection options BAJA POWER A variety of power and data connection options offer functional, aesthetic and pricing scalability. Both base styles offer an attachable wire channel and optional wire chase for more robust wire management needs. Above: 96" x 48" soft rectangle table with surf edge, wire frame base and two Power Matrix Small doors shown in Bramble Rift Cut Oak and polished chrome. Power options and wire channel shown in details to left.