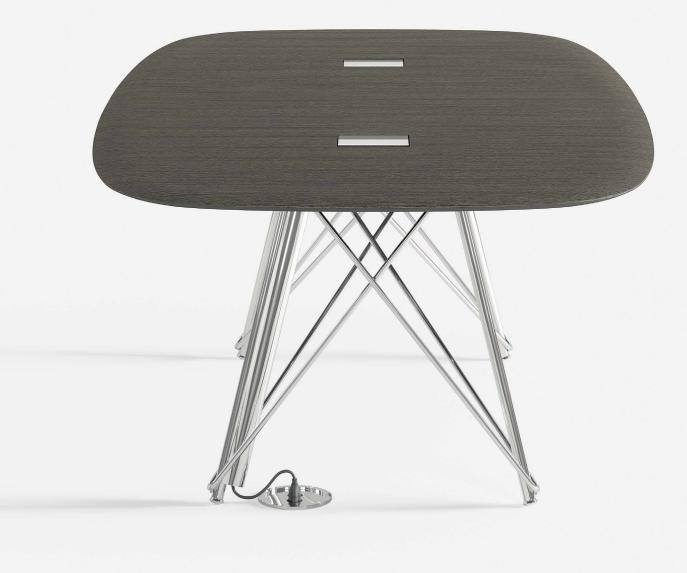

Power Matrix Small

Power Rail

BAJA POWER A variety of power and data connection options BAJA POWER A variety of power and data connection options offer functional, aesthetic and pricing scalability. Both base styles offer an attachable wire channel and optional wire chase for more robust wire management needs. Above: 96" x 48" soft rectangle table with surf edge, wire frame base and two Power Matrix Small doors shown in Bramble Rift Cut Oak and polished chrome. Power options and wire channel shown in details to left.