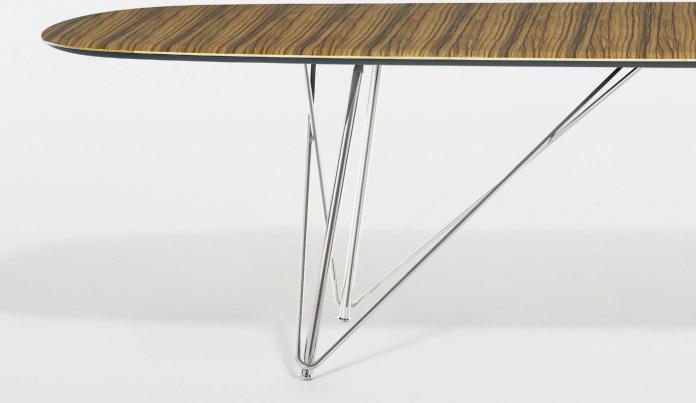

## NUCRAFT

Baja™

BAJA CONFERENCE TABLES Elegantly designed to fit a wide array of aesthetics. Wood, laminate or glass tops can be paired with either the wire frame or hoop base styles in powder coat, polished chrome and blackened nickel finish options. Above: a. 120" x 48" rectangle table with crest edge and hoop base shown in Bramble Rift Cut Oak and Aged Bronze powder coat | b. 120" x 48" soft rectangle table with surf edge and wire frame base shown in Natural Paldao and polished chrome.

CREST EDGE

BAJA TABLE SIZES Surf edge profile offered in lengths from 72" to 120" with hoop and wire frame bases, and veneer tops. Crest edge profile offered in lengths from 72" to 240" with hoop and wire frame bases, veneer, laminate and glass top options. Above, all shown in Bramble Rift Cut Oak and polished chrome: a. 72" soft rectangle table with surf edge and wire frame base | b. 120" soft rectangle table with crest edge and wire frame base | c. 240" soft rectangle table with crest edge and center column base | d. 72" soft rectangle table with crest edge and hoop base.