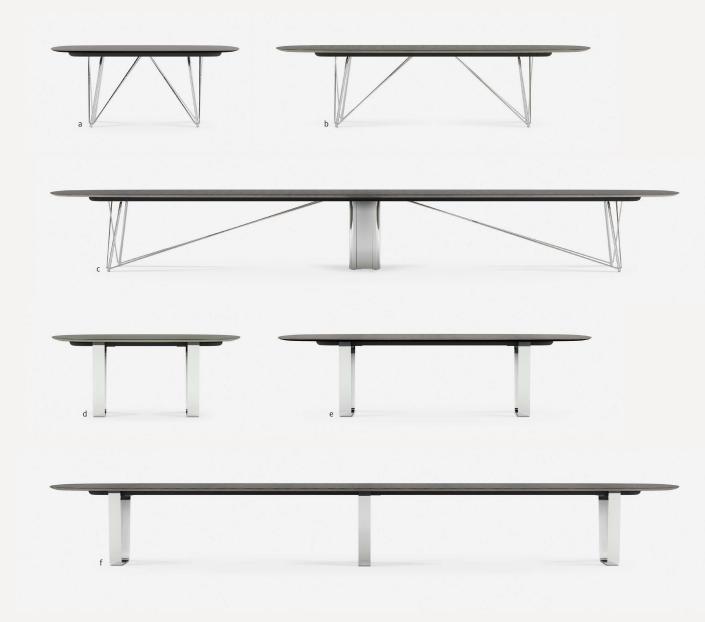

CREST EDGE

BAJA TABLE SIZES Surf edge profile offered in lengths from 72" to 120" with hoop and wire frame bases, and veneer tops. Crest edge profile offered in lengths from 72" to 240" with hoop and wire frame bases, veneer, laminate and glass top options. Above, all shown in Bramble Rift Cut Oak and polished chrome: a. 72" soft rectangle table with surf edge and wire frame base | b. 120" soft rectangle table with crest edge and wire frame base | c. 240" soft rectangle table with crest edge and center column base | d. 72" soft rectangle table with crest edge and hoop base.