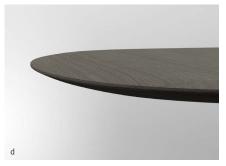

Designed by Joey Ruiter

BAJA MEETING TABLES Square and soft square tables address a various range of needs. Base options include wire frame and hoop base styles. Above: a. 54" square table with crest edge and hoop base shown in White Ash laminate with Whitecap ABS and Burnished powder coat | b. 48" round table with surf edge and wire frame base shown in Sable Black Limba and polished chrome | c. 54" soft square table with crest edge and hoop base shown in black backpainted glass and Storm powder coat. EDGE DETAILS Right page: d. veneer surf edge shown in Bramble Rift Cut Oak | e. veneer crest edge shown in Bramble Rift Cut Oak | f. inset laminate with hardwood crest edge shown in Bright White laminate | g. laminate crest edge shown in White Ash laminate | h. glass crest edge shown in white backpainted glass. SURF EDGE