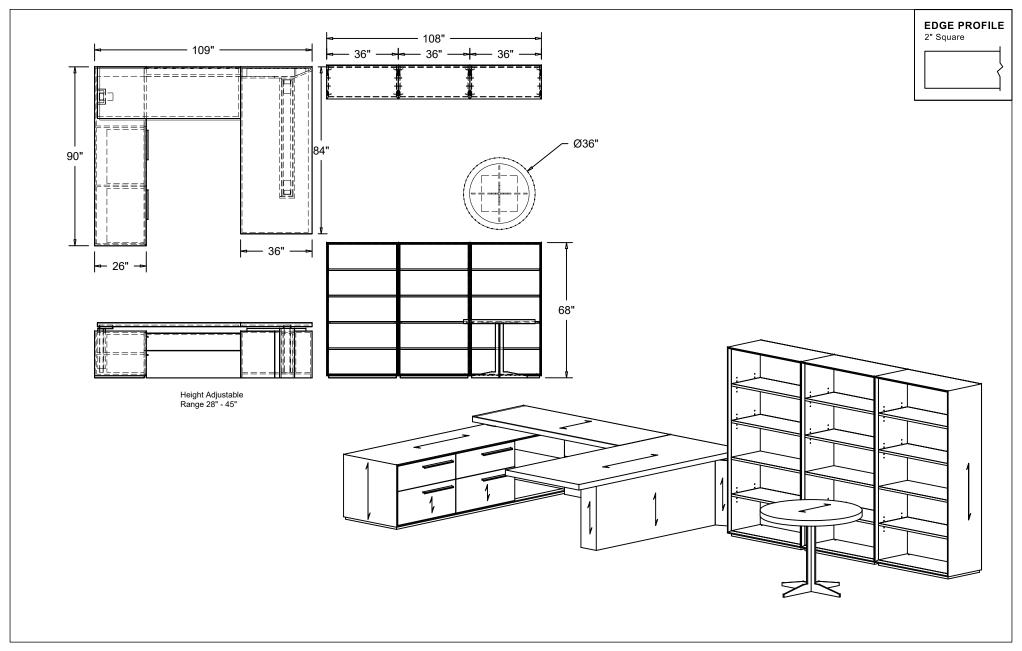

THIS DRAWING IS FOR VISUAL PURPOSES ONLY. A DRAWING-FOR-APPROVAL (DFA) WILL BE ISSUED AFTER A PURCHASE ORDER IS RECEIVED IF THE PURCHASE ORDER CONTAINS SPECIAL PRODUCT.

| DRAWN BY:   | M. Mascov                   | PROJECT: | FINISHES:                                                                  | CONCEPT DRAWING                                       |
|-------------|-----------------------------|----------|----------------------------------------------------------------------------|-------------------------------------------------------|
| DWG NAME:   | Nucraft Dwg 21051307_2_8874 |          | VENEER CUT: Quarter Figured Fumed Etimoe VENEER FINISH: Clear Coat (Gloss) | CONCEL I DIVAVIINO                                    |
| DATE DRAWN: | 10/28/2021                  |          | METAL: Standard TBD                                                        | NUCRAFT                                               |
| A&D/DEALER: |                             |          |                                                                            |                                                       |
| REP:        |                             |          |                                                                            | P 616.784.6016   quotes@nucraft.com   www.nucraft.com |