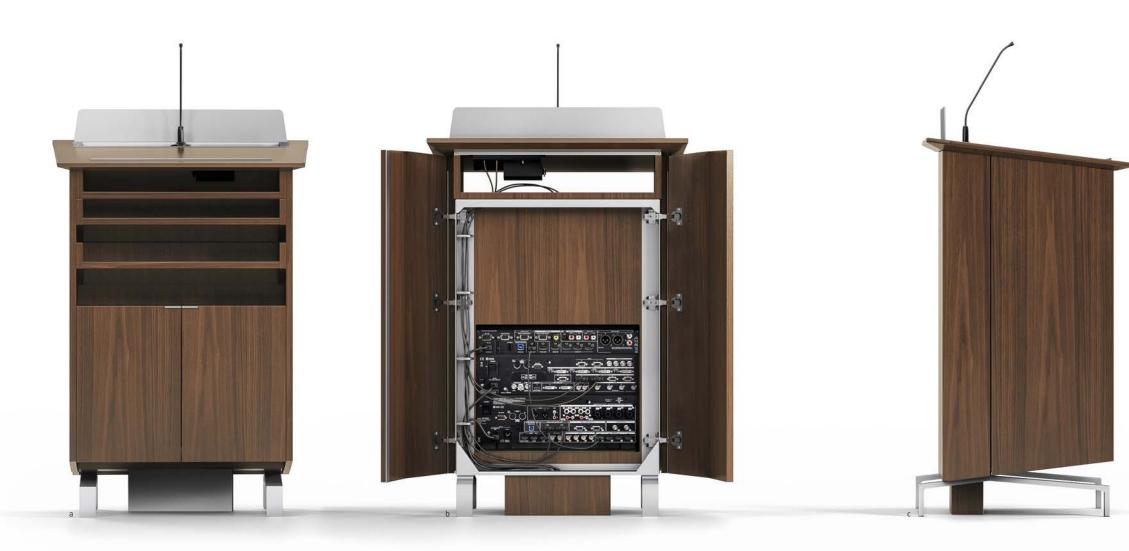

## NUCRAFT

High Tech Lectern™

HIGH TECH LECTERN Available in two styles: column and case lectern. Options include: power and data module, fixed upper and lower shelves, microphones, slide out shelf, a light with dimmer, cable shroud and glides or casters. Top surfaces available in veneer or laminate, with veneer or painted cases. Above, all shown in Marron Walnut with Foil powder coat: a/b/c. 32" x 45" case lectern with gooseneck microphone, fixed upper and lower shelf, cable shroud and adjustable glides. Right page: d/e. 32" x 45" case lectern with power and data module, fixed upper shelf with pull out drawer, slide out shelf, light with dimmer and casters shown in Marron Walnut with Cloud paint, Foil powder coat and Smoke casters | f. 28" x 45" column lectern with slide out shelf shown in Bright White Laminate with Whitecap ABS, Cloud paint with Foil powder coat and Smoke case lectern with gooseneck microphone and adjustable glides shown in Bright White Laminate with Whitecap ABS, Cloud paint with Foil powder coat | 28" x 45" column lectern with gooseneck microphone, slide out shelf, fixed upper shelf with pull out drawer, fixed lower shelf and casters shown in Marron Walnut with Aged Bronze powder coat and Black casters. Back cover: 28" x 45" column lectern with gooseneck microphone, slide out shelf, fixed upper shelf with pull out drawer, fixed lower shelf and casters shown in Marron Walnut with Aged Bronze powder coat and Black casters.