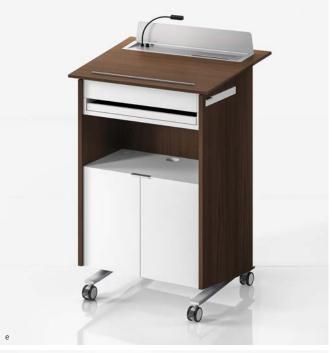

## NUCRAFT

High Tech Lectern™

HIGH TECH LECTERN Available in two styles: column and case lectern. Options include: power and data module, fixed upper and lower shelves, microphones, slide out shelf, a light with dimmer, cable shroud and glides or casters. Top surfaces available in veneer or laminate, with veneer or painted cases. Above, all shown in Marron Walnut with Foil powder coat: a/b/c. 32" x 45" case lectern with gooseneck microphone, fixed upper and lower shelf, cable shroud and adjustable glides. Right page: d/e. 32" x 45" case lectern with power and data module, fixed upper shelf with pull out drawer, slide out shelf, light with dimmer and casters shown in Marron Walnut with Cloud paint, Foil powder coat and Smoke casters | f. 28" x 45" column lectern with slide out shelf shown in Bright White Laminate with Whitecap ABS, Cloud paint with Foil powder coat and Smoke case lectern with gooseneck microphone and adjustable glides shown in Bright White Laminate with Whitecap ABS, Cloud paint with Foil powder coat | 28" x 45" column lectern with gooseneck microphone, slide out shelf, fixed upper shelf with pull out drawer, fixed lower shelf and casters shown in Marron Walnut with Aged Bronze powder coat and Black casters. Back cover: 28" x 45" column lectern with gooseneck microphone, slide out shelf, fixed upper shelf with pull out drawer, fixed lower shelf and casters shown in Marron Walnut with Aged Bronze powder coat and Black casters.