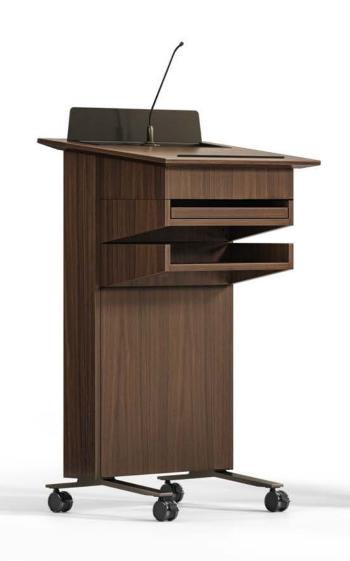

## NUCRAFT

High Tech Lectern™

HIGH TECH LECTERN Available in two styles: column and case lectern. Options include: power and data module, fixed upper and lower shelves, microphones, slide out shelf, a light with dimmer, cable shroud and glides or casters. Top surfaces available in veneer or laminate, with veneer or painted cases. Above, all shown in Marron Walnut with Foil powder coat: a/b/c. 32" x 45" case lectern with gooseneck microphone, fixed upper and lower shelf, cable shroud and adjustable glides. Right page: d/e. 32" x 45" case lectern with power and data module, fixed upper shelf with pull out drawer, slide out shelf, light with dimmer and casters shown in Marron Walnut with Cloud paint, Foil powder coat and Smoke casters | f. 28" x 45" column lectern with slide out shelf shown in Bright White Laminate with Whitecap ABS, Cloud paint with Foil powder coat and Smoke case lectern with gooseneck microphone and adjustable glides shown in Bright White Laminate with Whitecap ABS, Cloud paint with Foil powder coat | 28" x 45" column lectern with gooseneck microphone, slide out shelf, fixed upper shelf with pull out drawer, fixed lower shelf and casters shown in Marron Walnut with Aged Bronze powder coat and Black casters. Back cover: 28" x 45" column lectern with gooseneck microphone, slide out shelf, fixed upper shelf with pull out drawer, fixed lower shelf and casters shown in Marron Walnut with Aged Bronze powder coat and Black casters.