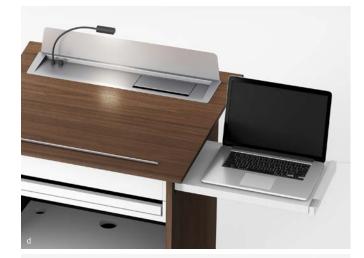

## NUCRAFT

High Tech Lectern™

HIGH TECH LECTERN Available in two styles: column and case lectern. Options include: power and data module, fixed upper and lower shelves, microphones, slide out shelf, a light with dimmer, cable shroud and glides or casters. Top surfaces available in veneer or laminate, with veneer or painted cases. Above, all shown in Marron Walnut with Foil powder coat: a/b/c. 32" x 45" case lectern with gooseneck microphone, fixed upper and lower shelf, cable shroud and adjustable glides. Right page: d/e. 32" x 45" case lectern with power and data module, fixed upper shelf with pull out drawer, slide out shelf, light with dimmer and casters shown in Marron Walnut with Cloud paint, Foil powder coat and Smoke casters | f. 28" x 45" column lectern with slide out shelf shown in Bright White Laminate with Whitecap ABS, Cloud paint with Foil powder coat and Smoke case lectern with gooseneck microphone and adjustable glides shown in Bright White Laminate with Whitecap ABS, Cloud paint with Foil powder coat | 28" x 45" column lectern with gooseneck microphone, slide out shelf, fixed upper shelf with pull out drawer, fixed lower shelf and casters shown in Marron Walnut with Aged Bronze powder coat and Black casters. Back cover: 28" x 45" column lectern with gooseneck microphone, slide out shelf, fixed upper shelf with pull out drawer, fixed lower shelf and casters shown in Marron Walnut with Aged Bronze powder coat and Black casters.