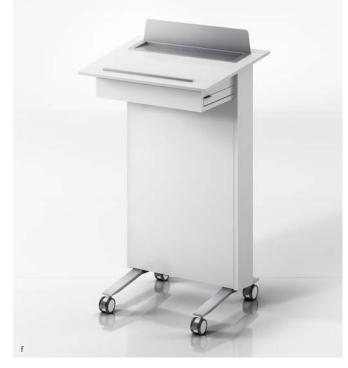

## NUCRAFT

High Tech Lectern™

HIGH TECH LECTERN Available in two styles: column and case lectern. Options include: power and data module, fixed upper and lower shelves, microphones, slide out shelf, a light with dimmer, cable shroud and glides or casters. Top surfaces available in veneer or laminate, with veneer or painted cases. Above, all shown in Marron Walnut with Foil powder coat: a/b/c. 32" x 45" case lectern with gooseneck microphone, fixed upper and lower shelf, cable shroud and adjustable glides. Right page: d/e. 32" x 45" case lectern with power and data module, fixed upper shelf with pull out drawer, slide out shelf, light with dimmer and casters shown in Marron Walnut with Cloud paint, Foil powder coat and Smoke casters | f. 28" x 45" column lectern with slide out shelf shown in Bright White Laminate with Whitecap ABS, Cloud paint with Foil powder coat and Smoke case lectern with gooseneck microphone and adjustable glides shown in Bright White Laminate with Whitecap ABS, Cloud paint with Foil powder coat | 28" x 45" column lectern with gooseneck microphone, slide out shelf, fixed upper shelf with pull out drawer, fixed lower shelf and casters shown in Marron Walnut with Aged Bronze powder coat and Black casters. Back cover: 28" x 45" column lectern with gooseneck microphone, slide out shelf, fixed upper shelf with pull out drawer, fixed lower shelf and casters shown in Marron Walnut with Aged Bronze powder coat and Black casters.