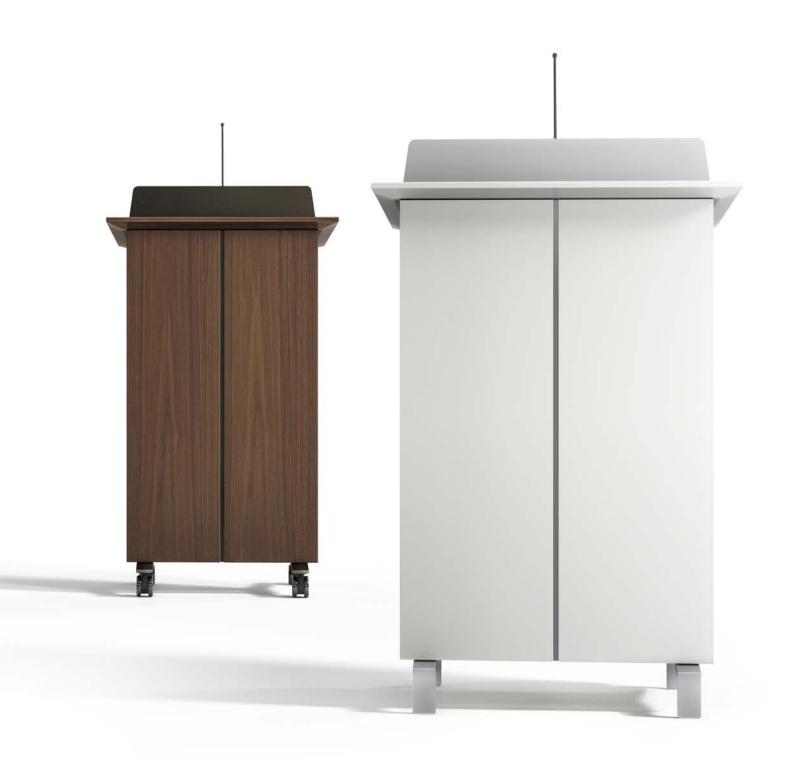

## NUCRAFT

High Tech Lectern™

HIGH TECH LECTERN Available in two styles: column and case lectern. Options include: power and data module, fixed upper and lower shelves, microphones, slide out shelf, a light with dimmer, cable shroud and glides or casters. Top surfaces available in veneer or laminate, with veneer or painted cases. Above, all shown in Marron Walnut with Foil powder coat: a/b/c. 32" x 45" case lectern with gooseneck microphone, fixed upper and lower shelf, cable shroud and adjustable glides. Right page: d/e. 32" x 45" case lectern with power and data module, fixed upper shelf with pull out drawer, slide out shelf, light with dimmer and casters shown in Marron Walnut with Cloud paint, Foil powder coat and Smoke casters | f. 28" x 45" column lectern with slide out shelf shown in Bright White Laminate with Whitecap ABS, Cloud paint with Foil powder coat and Smoke case lectern with gooseneck microphone and adjustable glides shown in Bright White Laminate with Whitecap ABS, Cloud paint with Foil powder coat | 28" x 45" column lectern with gooseneck microphone, slide out shelf, fixed upper shelf with pull out drawer, fixed lower shelf and casters shown in Marron Walnut with Aged Bronze powder coat and Black casters. Back cover: 28" x 45" column lectern with gooseneck microphone, slide out shelf, fixed upper shelf with pull out drawer, fixed lower shelf and casters shown in Marron Walnut with Aged Bronze powder coat and Black casters.