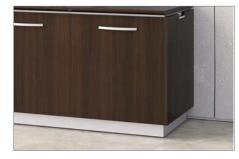

#### Case / Doors

- Veneer
- Paint

Plinth / Reveal

- Hardwood (Default)
- Paint

### Metal Pull

- Powdercoat
- Polished Chrome
- Brushed Black