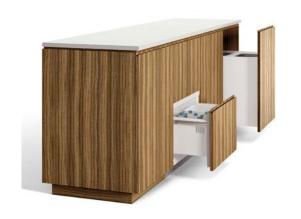

## Top

- Veneer
- Laminate with ABS Edge
- Glass (Utility Credenzas Only)
- Solid Surface (Utility Credenzas Only)
- Stone (Utility Credenzas Only)

#### Case / Doors

- Veneer
- Paint

Plinth / Reveal

- Hardwood (Default)
- Paint

### Metal Pull

- Powdercoat
- Polished Chrome
- Brushed Black