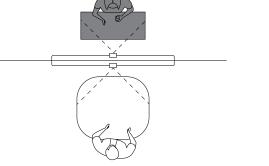

## Design

Table's shape ensures that all meeting participants are within the camera viewing angle and can heard by the microphone.

## Sizes

Aspect: seating for 4-9 users, 57"- 102"L Portal: seating for 1-3 users, 48"L x 42"W