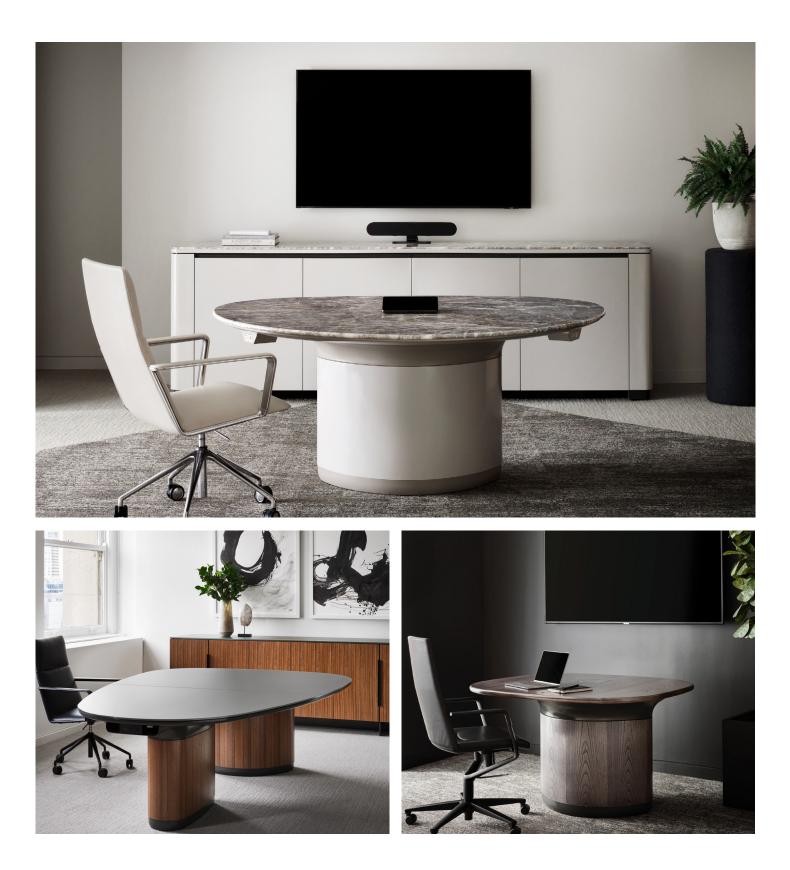

#### PERSPECTIVE COLLECTION

Aspect

Aspect is a combination of sightline conference tables, traditional

media tables, and round tables. Available in sizes suitable for 4-9

people, Aspect's design solves for technology constraints and

supports both virtual and in-person conversations with digital meeting equity.

Portal supports small spaces designed for privacy, acoustic control, and access to virtual meeting technology. Portal supports 1 to 3 users and offers one to one posture while meeting virtually.

## Design

Table's shape ensures that all meeting participants are within the camera viewing angle and can heard by the microphone.