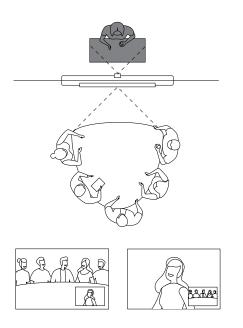

## Design

Table's shape ensures that all meeting participants are within the camera viewing angle and can heard by the microphone.