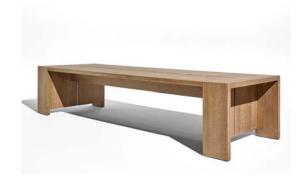

#### Table

• Veneer

Metal Power Options

- Powdercoat
- Polished Chrome
- Satin Bronze Plating