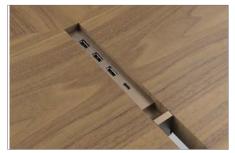

#### Table

• Veneer

Metal Power Options

- Powdercoat
- Polished Chrome
- Satin Bronze Plating