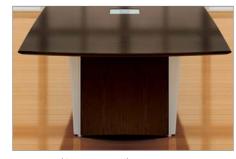

#### Panel Bases (Panel, Concave Column)

- Veneer (Center Panel)
- Powdercoat (Outer Edges)