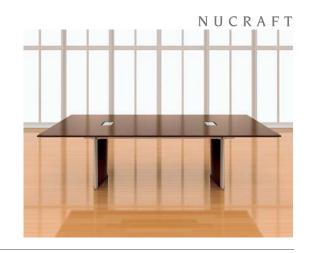

#### MATERIAL OPTIONS

#### Top

- Veneer with Hardwood Edge
- Laminate with Hardwood Edge

#### Panel Bases (Panel, Concave Column)

- Veneer (Center Panel)
- Powdercoat (Outer Edges)