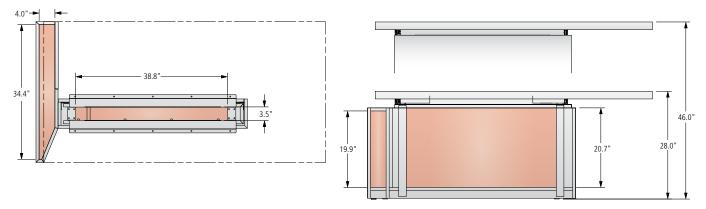

#### **TYPICAL ASC-01-L**

| COMPONENT                 | MODEL #          | DIMENSIONS | DESCRIPTION                                                                     | PRICE |
|---------------------------|------------------|------------|---------------------------------------------------------------------------------|-------|
| Work Surface              | AASD-3672-V      | 36 x 72    | Desk Work Surface                                                               | 3,615 |
| Height Adjustable Support | AAH-APN-3672-V-L | 36 x 72    | Height Adjustable Peninsula Base                                                | 4,410 |
| Access Panel              | AAAP-AH-36-V     | 36         | Height Adjustable Access Panel                                                  | 1,337 |
| Work Surface              | AAR-2454-V       | 24 x 54    | Return Work Surface                                                             | 2,600 |
| Height Adjustable Support | AAH-MF-4826-S-L  | 26 x 48    | Height Adjustable Multi File Support (18" and 30" Box Box File)                 | 6,352 |
| Integrated Pull           | -MIP             |            | Integrated Pull with Metal Accent                                               | -     |
| Overhead Shelf            | AAOW-AM-120S-V   | 120        | Ascari Series Single Metal Shelf with Veneer Back Panel                         | 7,379 |
| Wall Panel                | AAGB-9044        | 90 x 44.5  | Magnetic Glass Wall Panel- single overhead                                      | 4,844 |
| Ascari Storage Shelves    | AAS2-3044-V      | 30 x 44.5  | Ascari Series Double Stacked 36" w Metal Storage Shelves with Veneer Wall Panel | 1,812 |
| Lift Controller           | AALIFT-3         |            | 3-Lift Controller Box and Cables                                                | -     |