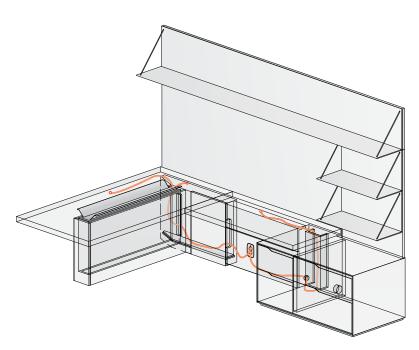

# DESK WITH ADJUSTABLE HEIGHT PENINSULA BASE

## **PROGRAMMABLE CONTROLLER**

The programmable controller features up/down buttons, four programmable preset stops, and a digital readout that displays the worksurface height.

### **RECOMMENDED ACCESSORIES**

- Freestanding Storage Pedestal (page 80)
- Plug Strip (page 84)





#### **TYPICAL ASC-01-L**

| COMPONENT                 | MODEL #          | DIMENSIONS | DESCRIPTION                                                                     | PRICE |
|---------------------------|------------------|------------|---------------------------------------------------------------------------------|-------|
| Work Surface              | AASD-3672-V      | 36 x 72    | Desk Work Surface                                                               | 3,615 |
| Height Adjustable Support | AAH-APN-3672-V-L | 36 x 72    | Height Adjustable Peninsula Base                                                | 4,410 |
| Access Panel              | AAAP-AH-36-V     | 36         | Height Adjustable Access Panel                                                  | 1,337 |
| Work Su