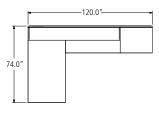

#### **TYPICAL ASC-01-L**

| COMPONENT                 | MODEL #          | DIMENSIONS | DESCRIPTION                                                                     | PRICE |
|---------------------------|------------------|------------|---------------------------------------------------------------------------------|-------|
| Work Surface              | AASD-3672-V      | 36 x 72    | Desk Work Surface                                                               | 3,615 |
| Height Adjustable Support | AAH-APN-3672-V-L | 36 x 72    | Height Adjustable Peninsula Base                                                | 4,410 |
| Access Panel              | AAAP-AH-36-V     | 36         | Height Adjustable Access Panel                                                  | 1,337 |
| Work Surface              | AAR-2454-V       | 24 x 54    | Return Work Surface                                                             | 2,600 |
| Height Adjustable Support | AAH-MF-4826-S-L  | 26 x 48    | Height Adjustable Multi File Support (18" and 30" Box Box File)                 | 6,352 |
| Integrated Pull           | -MIP             |            | Integrated Pull with Metal Accent                                               | -     |
| Overhead Shelf            | AAOW-AM-120S-V   | 120        | Ascari Series Single Metal Shelf with Veneer Back Panel                         | 7,379 |
| Wall Panel                | AAGB-9044        | 90 x 44.5  | Magnetic Glass Wall Panel- single overhead                                      | 4,844 |
| Ascari Storage Shelves    | AAS2-3044-V      | 30 x 44.5  | Ascari Series Double Stacked 36" w Metal Storage Shelves with Veneer Wall Panel | 1,812 |
| Lift Controller           | AALIFT-3         |            | 3-Lift Controller Box and Cables                                                | -     |