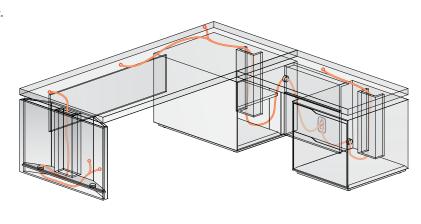

# DESK WITH ADJUSTABLE HEIGHT BOOKCASE SUPPORT

### PROGRAMMABLE CONTROLLER

The programmable controller features up/down buttons, four programmable preset stops, and a digital readout that displays the worksurface height.

#### **RECOMMENDED ACCESSORIES**

- Freestanding Storage Pedestal (page 80)
- Plug Strip (page 84)





#### **TYPICAL ASC-02-L**

|                | DIMENSIONS                                                                                             | DESCRIPTION                                                                                                                                         | PRICE                                                                                                                                                                                                                                                                                                                                                                            |
|----------------|--------------------------------------------------------------------------------------------------------|---