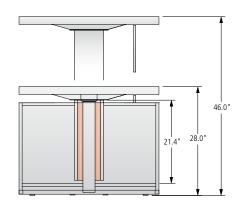

#### **TYPICAL ASC-02-L**

|                | DIMENSIONS                                                                                             | DESCRIPTION                                                                                                                                         | PRICE                                                                                                                                                                                                                                                                                                                                                                            |
|----------------|--------------------------------------------------------------------------------------------------------|-----------------------------------------------------------------------------------------------------------------------------------------------------|----------------------------------------------------------------------------------------------------------------------------------------------------------------------------------------------------------------------------------------------------------------------------------------------------------------------------------------------------------------------------------|
| AASD-3684-V    | 36 x 84                                                                                                | Desk Work Surface                                                                                                                                   | 4,119                                                                                                                                                                                                                                                                                                                                                                            |
| AAH-APL-36-V-L | 36 x 5                                                                                                 | Height Adjustable Faceted Panel Leg                                                                                                                 | 2,755                                                                                                                                                                                                                                                                                                                                                                            |
| AAH-BC-36-V-R  | 36 x 26                                                                                                |                                                                                                                                                     | 2,846                                                                                                                                                                                                                                                                                                                                                                            |
| MP-BC-F-84-V   | 12 x 48.31                                                                                             |                                                                                                                                                     | 1,707                                                                                                                                                                                                                                                                                                                                                                            |
| AAR-2648-V     | 26 x 48                                                                                                | Run off Credenza Work Surface                                                                                                                       | 1,826                                                                                                                                                                                                                                                                                                                                                                            |
| AAAP-AH-24-V   | 24                                                                                                     | Height Adjustable Access Panel                                                                                                                      | 1,201                                                                                                                                                                                                                                                                                                                                                                            |
| AAH-BF-2426-V  | 26 x 24                                                                                                |                                                                                                                                                     | 5,323                                                                                                                                                                                                                                                                                                                                                                            |
| -MIP           |                                                                                                        |                                                                                                                                                     | _                                                                                                                                                                                                                                                                                                                                                                                |
| AALIFT-3       |                                                                                                        | 3-Lift Controller Box and Cables                                                                                                                    | -                                                                                                                                                                                                                                                                                                                                                                                |
|                | AAH-APL-36-V-L<br>AAH-BC-36-V-R<br>MP-BC-F-84-V<br>AAR-2648-V<br>AAAP-AH-24-V<br>AAH-BF-2426-V<br>-MIP | AAH-APL-36-V-L 36 x 5<br>AAH-BC-36-V-R 36 x 26<br>MP-BC-F-84-V 12 x 48.31<br>AAR-2648-V 26 x 48<br>AAAP-AH-24-V 24<br>AAH-BF-2426-V 26 x 24<br>-MIP | AAH-APL-36-V-L 36 x 5 Height Adjustable Faceted Panel Leg   AAH-BC-36-V-R 36 x 26 Height Adjustable Bookcase Corner Support   MP-BC-F-84-V 12 x 48.31 1/2 Height Modesty   AAR-2648-V 26 x 48 Run off Credenza Work Surface   AAP-AH-24-V 24 Height Adjustable Access Panel   AAH-BF-2426-V 26 x 24 Height Adjustable Box File Pedestal   -MIP Integrated Pull with Metal Accent |