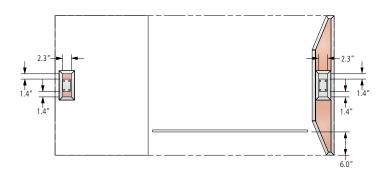

|
|                | AAH-APL-36-V-L<br>AAH-BC-36-V-R<br>MP-BC-F-84-V<br>AAR-2648-V<br>AAAP-AH-24-V<br>AAH-BF-2426-V<br>-MIP | AAH-APL-36-V-L 36 x 5<br>AAH-BC-36-V-R 36 x 26<br>MP-BC-F-84-V 12 x 48.31<br>AAR-2648-V 26 x 48<br>AAAP-AH-24-V 24<br>AAH-BF-2426-V 26 x 24<br>-MIP | AAH-APL-36-V-L 36 x 5 Height Adjustable Faceted Panel Leg   AAH-BC-36-V-R 36 x 26 Height Adjustable Bookcase Corner Support   MP-BC-F-84-V 12 x 48.31 1/2 Height Modesty   AAR-2648-V 26 x 48 Run off Credenza Work Surface   AAP-AH-24-V 24 Height Adjustable Access Panel   AAH-BF-2426-V 26 x 24 Height Adjustable Box File Pedestal   -MIP Integrated Pull with Metal Accent |

Private Office List Price: \$22,434

## **BOOKCASE WIRE MANAGEMENT**