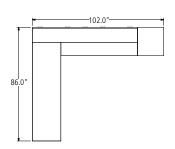

## **TYPICAL ASC-02-M**

| COMPONENT                 | MODEL #        | DIMENSIONS | DESCRIPTION                               | PRICE |
|---------------------------|----------------|------------|-------------------------------------------|-------|
| Work Surface              | AASD-3684-V-XR | 36 x 84    | Desk Work Surface                         | 4,119 |
| Height Adjustable Support | AAH-APL-36-V-L | 36 x 5     | Height Adjustable Faceted Panel Base      | 2,755 |
| Height Adjustable Support | AAH-BC-36-V    | 36 x 26    | Height Adjustable Bookcase Corner Support | 2,846 |
| Modesty                   | MP-BC-F-84-V   | 48.3       | 1/2 Height Modesty Panel                  | 1,707 |
| Work Surface              | AAR-2448-V-T   | 24 x 48    | Run Off Work Surface                      | 2,402 |
| Access Panel              | AAAP-AH-30-V   | 30         | Height Adjustable Access Panel            | 1,201 |
| Height Adjustable Support | AAH-BF-1826-V  | 26 x 18    | Height Adjustable Box/ File Support       | 5,129 |
| Integrated Pull           | -MIP           |            | Integrated Pull with Metal Accent         | -     |
| Shelf                     | AAOW-MM-84S-V  | 84 x 15.5  | Single Metal Shelf                        | 5,797 |
| Wall Panel                | AAVB-8441      | 84 x 41    | Magnetic Veneer Wall Panel                | 3,106 |
| Tower                     | AAFW-1826-84-V | 18 x 84    | Wardrobe with Upper Shelf                 | 5,755 |
| Integrated Pull           | -MIP           |            | Integrated Pull with Metal Accent         | -     |
| Lift Controller           | AALIFT-3       |            | 3-Lift Controller Box and Cables          | -     |