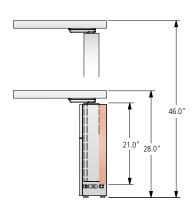

## **TYPICAL ASC-02-M**

| COMPONENT                 | MODEL #        | DIMENSIONS | DESCRIPTION                               | PRICE |
|---------------------------|----------------|------------|-------------------------------------------|-------|
| Work Surface              | AASD-3684-V-XR | 36 x 84    | Desk Work Surface                         | 4,119 |
| Height Adjustable Support | AAH-APL-36-V-L | 36 x 5     | Height Adjustable Faceted Panel Base      | 2,755 |
| Height Adjustable Support | AAH-BC-36-V    | 36 x 26    | Height Adjustable Bookcase Corner Support | 2,846 |
| Modesty                   | MP-BC-F-84-V   | 48.3       | 1/2 Height Modesty Panel                  | 1,707 |
| Work Surface              | AAR-2448-V-T   | 24 x 48    | Run Off Work Surface                      | 2,402 |
| Access Panel              | AAAP-AH-30-V   | 30         | Height Adjustable Access Panel            | 1,201 |
| Height Adjustable Support | AAH-BF-1826-V  | 26 x 18    | Height Adjustable Box/ File Support       | 5,129 |
| Integrated Pull           | -MIP           |            | Integrated Pull with Metal Accent         | -     |
| Shelf                     | AAOW-MM-84S-V  | 84 x 15.5  | Single Metal Shelf                        | 5,797 |
| Wall Panel                | AAVB-8441      | 84 x 41    | Magnetic Veneer Wall Panel                | 3,106 |
| Tower                     | AAFW-1826-84-V | 18 x 84    | Wardrobe with Upper Shelf                 | 5,755 |
| Integrated Pull           | -MIP           |            | Integrated Pull with Metal Accent         | -     |
| Lift Controller           | AALIFT-3       |            | 3-Lift Controller Box and Cables          | -     |