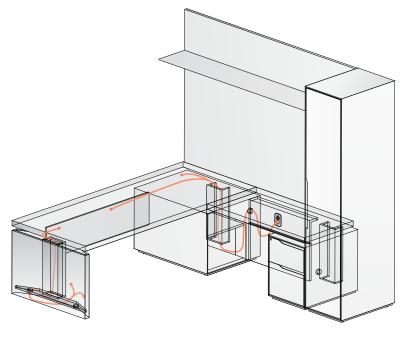

# HEIGHT ADJUSTABLE CREDENZA AND RETURN WORK SURFACE

## PROGRAMMABLE CONTROLLER

The programmable controller features up/down buttons, four programmable preset stops, and a digital readout that displays the worksurface height.

#### **RECOMMENDED ACCESSORIES**

- Freestanding Storage Pedestal (page 80)
- Plug Strip (page 84)





## **TYPICAL ASC-02-M**

| COMPONENT                 | MODEL #        | DIMENSIONS | DESCRIPTION                               | PRICE |
|---------------------------|----------------|------------|-------------------------------------------|-------|
| Work Surface              | AASD-3684-V-XR | 36 x 84    | Desk Work Surface                         | 4,119 |
| Height Adjustable Support | AAH-APL-36-V-L | 36 x 5     | Height Adjustable Faceted Panel Base      | 2,755 |
| Height Adjustable Support | AAH-BC-36-V    | 36 x 26    | Height Adjustable Bookcase Corner Support | 2,846 |
| Modesty                   | MP-BC-F-84-V   | 48.3       | 1/2 Height Modesty Panel                  | 1,707 |
| Work Surface              | AAR-2448-V-T   | 24 x 48    | Run Off Work Surface