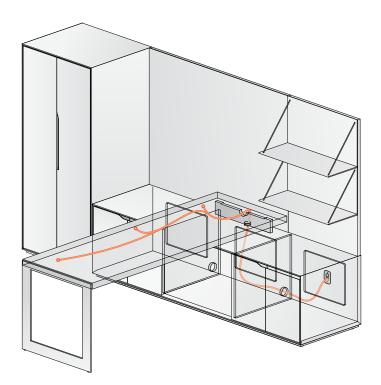

# RUN-OFF DESK WITH LOW COMMON CASE CREDENZA SUPPORT

## **CREDENZA SUPPORT WIRE MANAGEMENT**