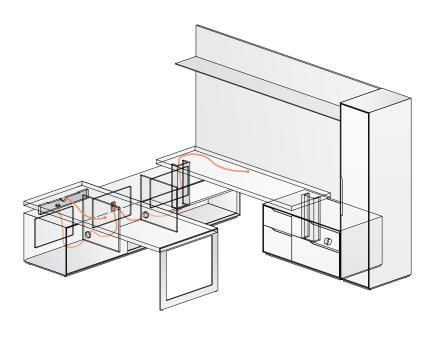

# RUN-OFF DESK ADJUSTABLE HEIGHT COMMON CASE AND CREDENZA

### **TYPICAL ASC-02-U**

| COMPONENT                 | MODEL #                     | DIMENSIONS | DESCRIPTION                                                                    | PRICE  |
|---------------------------|-----------------------------|------------|--------------------------------------------------------------------------------|--------|
| Work Surface              | AASD-3684-V-XL              | 36 x 84    | Run Off Work Surface                                                           | 4,119  |
| Support                   | AASD-3004-V-XL<br>AAHL-36-L | 36 x .5    | Metal Hoop Leg Desk without Modesty Hardware                                   | 1,591  |
| Common Case Credenza      | AACS-LL-SD-10826-V-R        | 108 x 26   | Height Adjustable Common Case (2) 36"w Open Shelves with (1) 36"w Sliding Door | 11,013 |
| Spacer Leg                | AASP-36-V                   |            | Spacer Leg                                                                     | 153    |
| Work Surface              | AAC-2484-V                  | 26 x 84    | Credenza Work Surface                                                          | 3,542  |
| Height Adjustable Support | AAH-MF-4826-V-L             | 48 x 26    | Height Adjustable Multi File with Lift Support (18" and 30" Box Box File)      | 6,618  |
| Shelf                     | AAOW-WW-114S-V              | 114 x 15   | Single Wood Shelf                                                              | 5,602  |
| Wall Panel                | AAGB-11444                  | 114 x 44.5 | Magnetic Glass Wall Panel                                                      | 5,616  |
| Tower                     | AAFW-1826-84-V-R            | 24 x 84    | Wardrobe with Upper Shelf                                                      | 5,755  |
| Integrated Pull           | -MIP                        |            | Integrated Pull with Metal Accent                                              | -      |
| Lift Controller           | AALIFT-2                    |            | 2-Lift Controller Box and Cables                                               | -      |