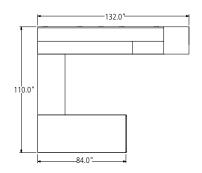

### **TYPICAL ASC-02-U**

| COMPONENT                 | MODEL #                     | DIMENSIONS | DESCRIPTION                                                                    | PRICE  |
|---------------------------|-----------------------------|------------|--------------------------------------------------------------------------------|--------|
| Work Surface              | AASD-3684-V-XL              | 36 x 84    | Run Off Work Surface                                                           | 4,119  |
| Support                   | AASD-3004-V-XL<br>AAHL-36-L | 36 x .5    | Metal Hoop Leg Desk without Modesty Hardware                                   | 1,591  |
| Common Case Credenza      | AACS-LL-SD-10826-V-R        | 108 x 26   | Height Adjustable Common Case (2) 36"w Open Shelves with (1) 36"w Sliding Door | 11,013 |
| Spacer Leg                | AASP-36-V                   |            | Spacer Leg                                                                     | 153    |
| Work Surface              | AAC-2484-V                  | 26 x 84    | Credenza Work Surface                                                          | 3,542  |
| Height Adjustable Support | AAH-MF-4826-V-L             | 48 x 26    | Height Adjustable Multi File with Lift Support (18" and 30" Box Box File)      | 6,618  |
| Shelf                     | AAOW-WW-114S-V              | 114 x 15   | Single Wood Shelf                                                              | 5,602  |
| Wall Panel                | AAGB-11444                  | 114 x 44.5 | Magnetic Glass Wall Panel                                                      | 5,616  |
| Tower                     | AAFW-1826-84-V-R            | 24 x 84    | Wardrobe with Upper Shelf                                                      | 5,755  |
| Integrated Pull           | -MIP                        |            | Integrated Pull with Metal Accent                                              | -      |
| Lift Controller           | AALIFT-2                    |            | 2-Lift Controller Box and Cables                                               | -      |