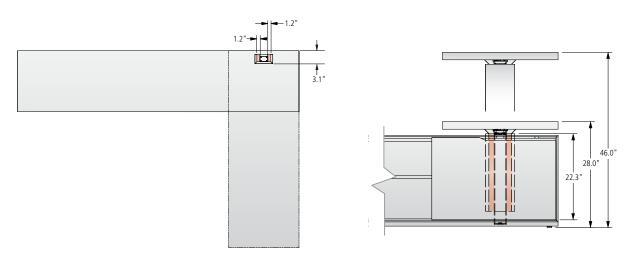

f                                                              | 5,602  |
| Wall Panel                | AAGB-11444                  | 114 x 44.5 | Magnetic Glass Wall Panel                                                      | 5,616  |
| Tower                     | AAFW-1826-84-V-R            | 24 x 84    | Wardrobe with Upper Shelf                                                      | 5,755  |
| Integrated Pull           | -MIP                        |            | Integrated Pull with Metal Accent                                              | -      |
| Lift Controller           | AALIFT-2                    |            | 2-Lift Controller Box and Cables                                               | -      |

Private Office List Price: \$49,919

# **WALL SUPPORT WIRE MANAGEMENT**