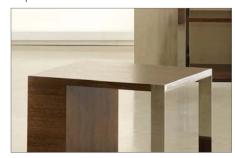

## Top / Shelves

Veneer

## Metal Legs (Consoles, End Tables, Benches)

- Powdercoat
- Polished Stainless
- Blackened Nickel