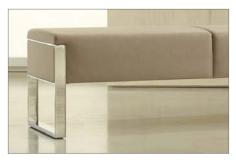

## Metal Legs (Consoles, End Tables, Benches)

- Powdercoat
- Polished Stainless
- Blackened Nickel

## Cushion

- Fabric
- Leather