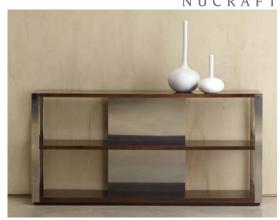

## Top / Shelves

Veneer

## Metal Legs (Consoles, End Tables, Benches)

- Powdercoat
- Polished Stainless
- Blackened Nickel