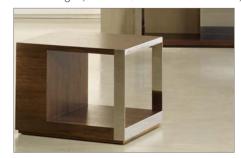

## Top / Shelves

Veneer

## Metal Legs (Consoles, End Tables, Benches)

- Powdercoat
- Polished Stainless
- Blackened Nickel