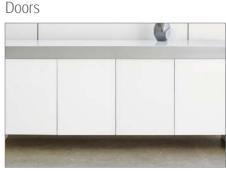

## Panel Base (Credenza and Console)

- Veneer (with veneer top selection)
- Glass (with glass top selection)