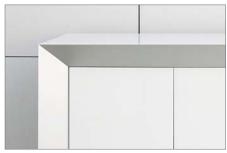

### Top (Credenza and Console)

- Veneer
- Glass

### Metal Accents

Anodized Aluminum

## Panel Base (Credenza and Console)

- Veneer (with veneer top selection)
- Glass (with glass top selection)