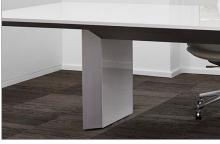

#### Panel Base (Table)

- Veneer (with veneer top selection)
- Acrylic (with glass top selection)

### Spine

- Veneer (with veneer top selection)
- Glass (with glass top selection)

- Veneer (with veneer top selection)
- Glass (with glass top selection)