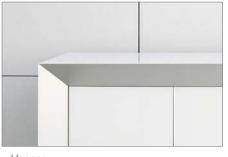

### Top (Credenza and Console)

- Veneer
- Glass

### Metal Accents

Anodized Aluminum

## Panel Base (Credenza and Console)

- Veneer (with veneer top selection)
- Glass (with glass top selection)