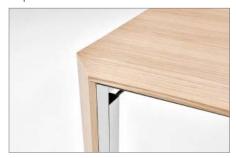

# Leg

- Veneer (veneer top only)
- Polished Chrome
- Powdercoat

## Apron

- Powdercoat
- Polished Chrome